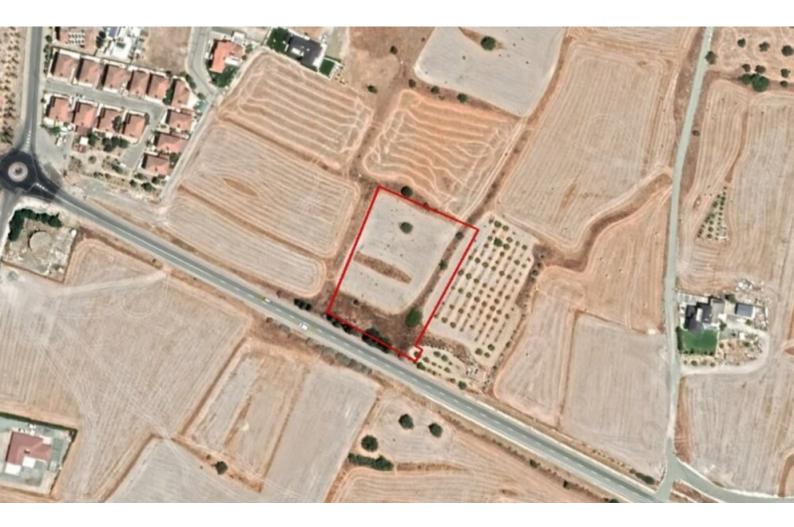

## **Key Facts**

- Residential Land
- 4,900 m<sup>2</sup> Land Size
- 90% Building Density
- Site Coverage: 50%
- Floors: 2
- Height: 8.3m
- Title Deed: Available

## Description

Large Residential Land Parcel For Sale in Athienou, Larnaca! Quiet location, just a short distance from the village center! 4,900m2 of Land Size Around 58m of Road Frontage 90% of Building Density 50% of Site Coverage Up to 2 floors and a height of 8.3m Access to a registered road All Development infrastructures are in place This land parcel is suitable for residential development!