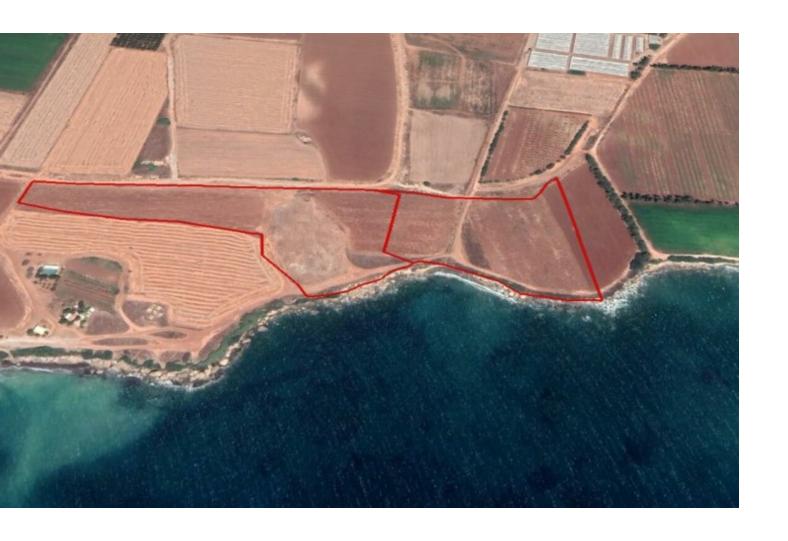

#### **Key Facts**

• Residential Land

• 38,059 m<sup>2</sup> Land Size

• 25% Building Density

• Site Coverage: 20%

• Floors: 3

• Height: 13m

• Title Deed: Available

### **Description**

Large, Beachfront Land Parcel For Sale in Mandria, Paphos 38,059m2 of Land Size 25% of Building Density 20% of Site Coverage Up to 3 Floors and 13 meters Height! Road Frontage of around 450m! Sea Frontage of around 250m! Access to a Registered Road All Development Infrastructures are nearby! This Land Parcel is excellent for Touristic Development! Contact us for full information and for a private viewing!