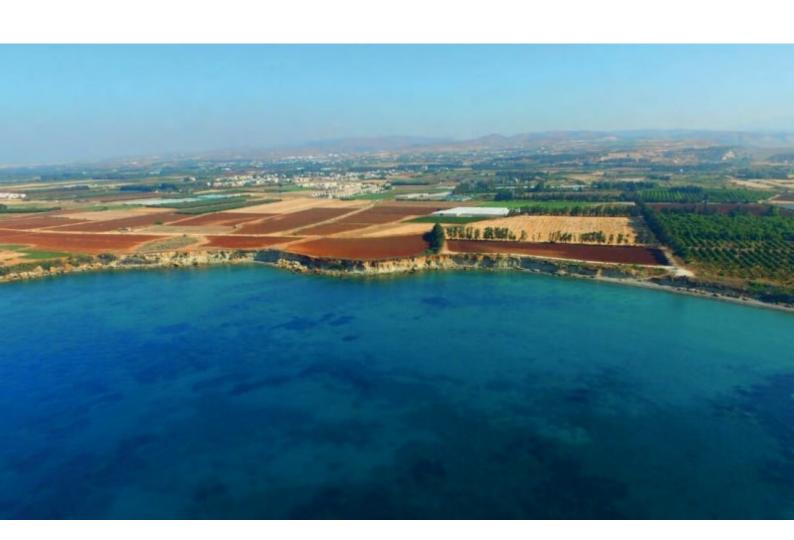

### **Description**

Large, Beachfront Land Parcel For Sale in Mandria, Paphos 38,059m2 of Land Size 25% of Building Density 20% of Site Coverage Up to 3 Floors and 13 meters Height! Road Frontage of around 450m! Sea Frontage of around 250m! Access to a Registered Road All Development Infrastructures are nearby! This Land Parcel is excellent for Touristic Development! Contact us for full information and for a private viewing!