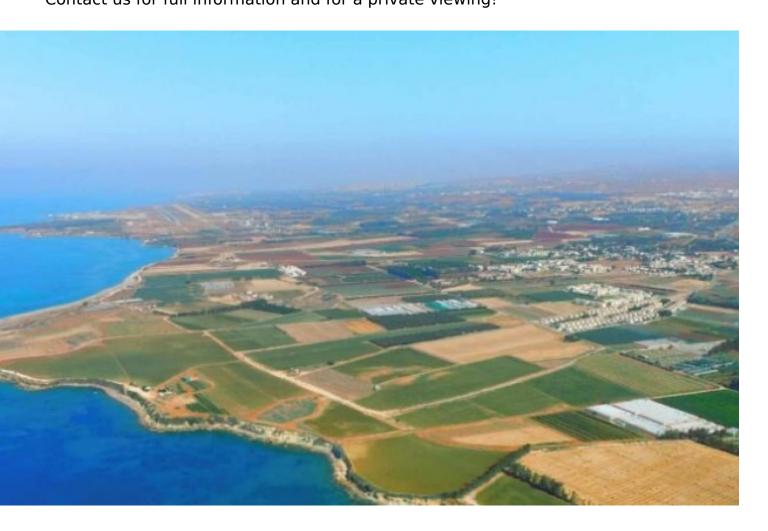

### **Description**

Large, Beachfront Land Parcel For Sale in Mandria, Paphos 38,059m2 of Land Size 25% of Building Density 20% of Site Coverage Up to 3 Floors and 13 meters Height! Road Frontage of around 450m! Sea Frontage of around 250m! Access to a Registered Road All Development Infrastructures are nearby! This Land Parcel is excellent for Touristic Development! Contact us for full information and for a private viewing!