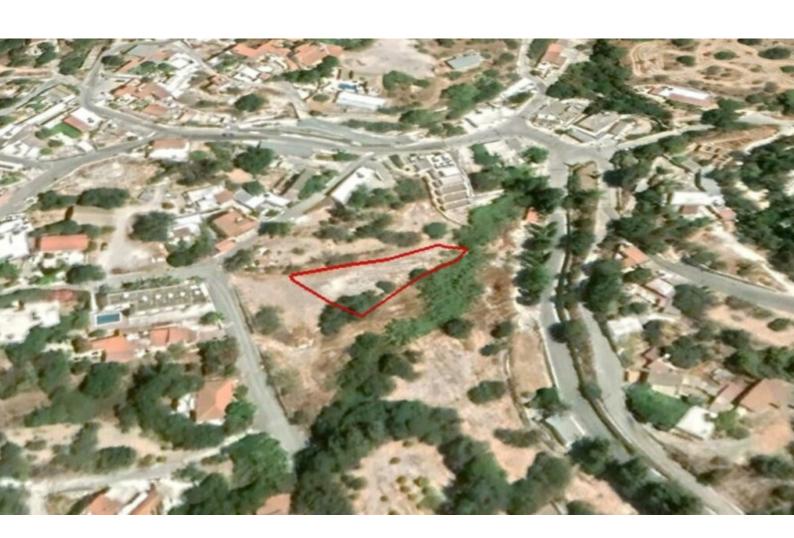

# **Residential Land 669 SQM For Sale**

#### **Key Facts**

• Residential Land

• 669 m<sup>2</sup> Land Size

• 90% Building Density

• Site Coverage: 50%

Floors: 2Height: 8m

• Title Deed: Available

ID: 24243

### **Description**

Residential Land Parcel For Sale in Armou, Paphos
669m2 of Land Size
90% of Building Density
50% of Site Coverage
Up to 2 Floors and 8 meters Height
Access to a Registered Road
All Development Infrastructures are in place
This Land is excellent for the development of a Large Home!
Contact us for full information and for a private viewing!