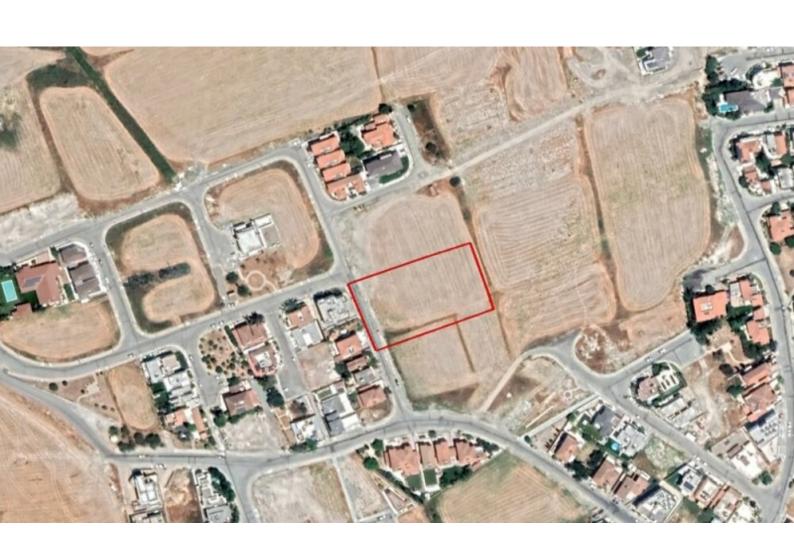

### **Description**

Residential Land Parcel For Sale in Aradippou, Larnaca!
Located in a peaceful and family-friendly neighborhood
Surrounded by residential buildings and undeveloped parcels of land
3,760m2 of Land size
Around 45m of Road Frontage
Falls within 2 Planning Zones

3,462m2 of Public use planning zone 50% of Building Density 30% of Site Coverage Up to 3 floors

300m2 of Residential Zone 90% of Building Density 50% of Site Coverage Up to 2 floors and a height of 10m

Access to a registered road

All development infrastructures are in place

This land is suitable for residential development!

Contact us for full information and for a private viewing!