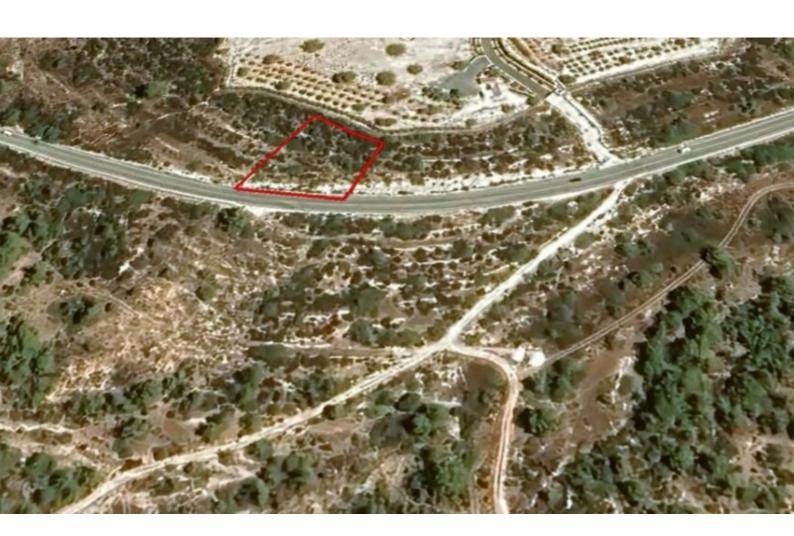

# **Agricultural Land 1,673 SQM For Sale**

### **Key Facts**

• Agricultural Land

• 1,673 m<sup>2</sup> Land Size

• 10% Building Density

• Site Coverage: 10%

Floors: 2Height: 8m

• Title Deed: Available

ID: 24348

### **Description**

Large Agricultural Land Parcel For Sale in Peyia, Paphos!
Breathtaking Sea Views!
1,673m2 of Land Size
10% of Building Density
10% of Site Coverage
Up to 2 Floors and 8meters Height
Access to a Registered Road
All Development Infrastructures are in place!
This Land is excellent for the development of a Luxury Villa!
Contact us for full information and for a private viewing!