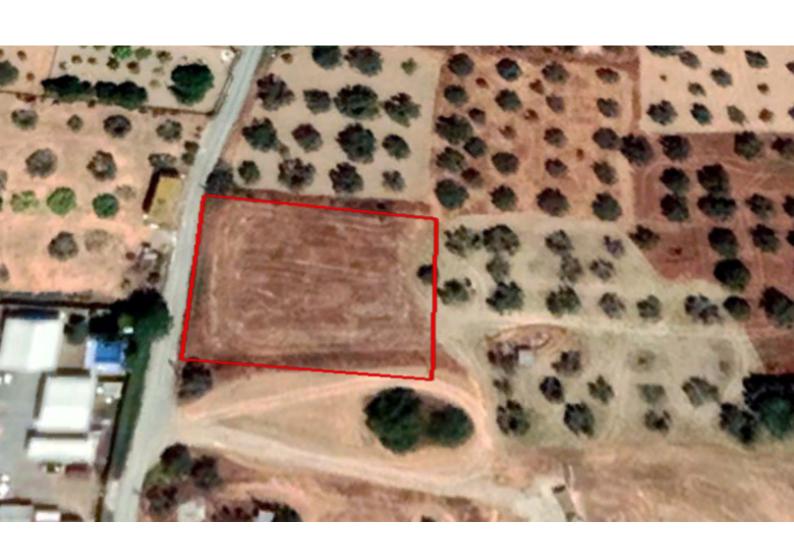

# Residential Land 1,672 SQM For Sale

### **Key Facts**

• Residential Land

• 1,672 m<sup>2</sup> Land Size

• 90% Building Density

• Site Coverage: 50%

Floors: 2Height: 7m

• Title Deed: Available

ID: 24370

### **Description**

Residential Land Parcel For Sale in Athienou, Larnaca!
Located within walking distance from Athienou Center
1,672m2 of Land Size
Around 40m of Road Frontage
90% of Building Density
50% of Site Coverage
Up to 2 Floors and a height of 7m
Access to a registered road
All development infrastructures are in place
This plot is perfect for the development of a residential project!