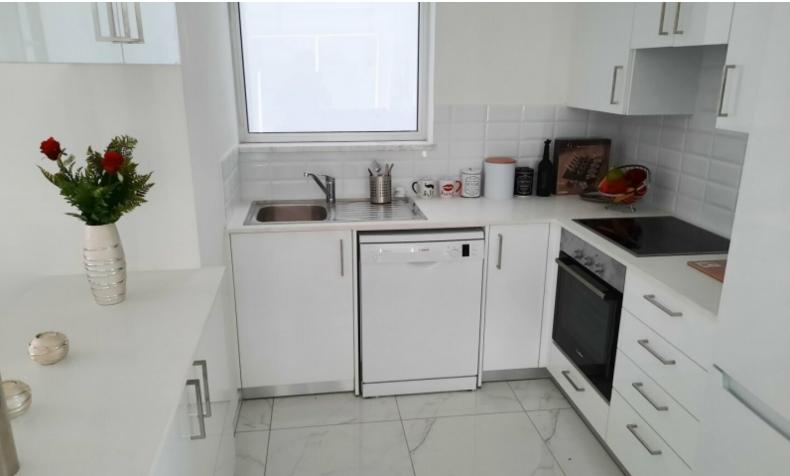

#### **Indoor Features**

- Air Conditioning
- Covered Parking
- Electrical Appliances
- Elevator
- Fitted Kitchen
- Guest Toilet
- Master Bed
- Open-plan
- Utility Room
- Video entrance system
- Water Heater
- EPC Energy Class: A

86m2 of Verandas (Partly closed to make the 3rd and 4th bedroom)

Covered Parking

A/C

**Electrical Appliances** 

Video entrance system

Provisions for smart home system

Open Plan

Fitted Kitchen

Fitted Wardrobes

High-quality materials and finishes

Thermo insulated double glazed windows

BBQ area

Storeroom

Parking barrier with remote control access

Elevator

\*The photos are from the showroom and are used only as an example
This spacious penthouse is a compelling investment opportunity!
It has the potential to create a yield of over 5%, depending on the rental type
It is perfect for permanent living or as a holiday home!