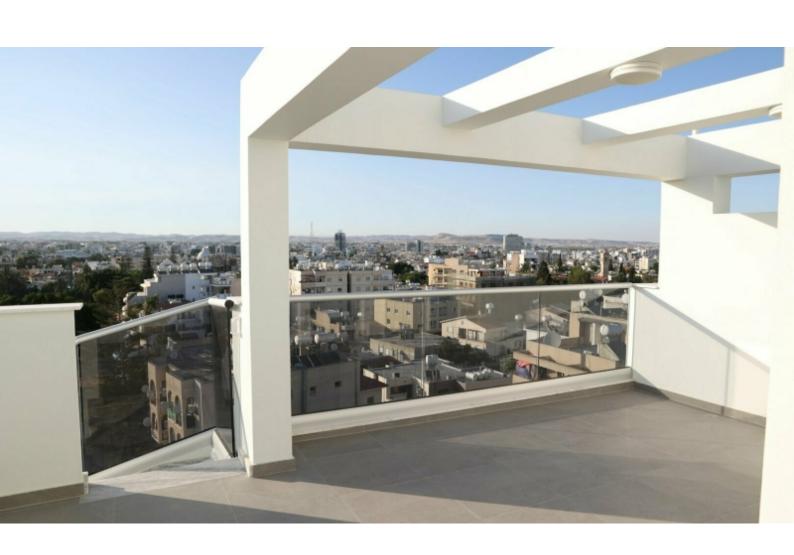

#### **Outdoor Features**

- Barbecue area
- Roof Garden
- Solar System

Private roof garden with views of the city and mountains!

6th Floor!

3 Bedrooms + 1 Roof Garden Room

3 Bathrooms

1 En-suite + 1 Family bathroom + 1 Shower with W/C on the roof garden

98m2 of Net Indoor area

Fitted Wardrobes

High-quality materials and finishes

Thermo insulated double glazed windows

BBQ area

Storeroom

Parking barrier with remote control access

Elevator

\*The photos are from the showroom and are used only as an example
This spacious penthouse is a compelling investment opportunity!
It has the potential to create a yield of over 5%, depending on the rental type
It is perfect for permanent living or as a holiday home!