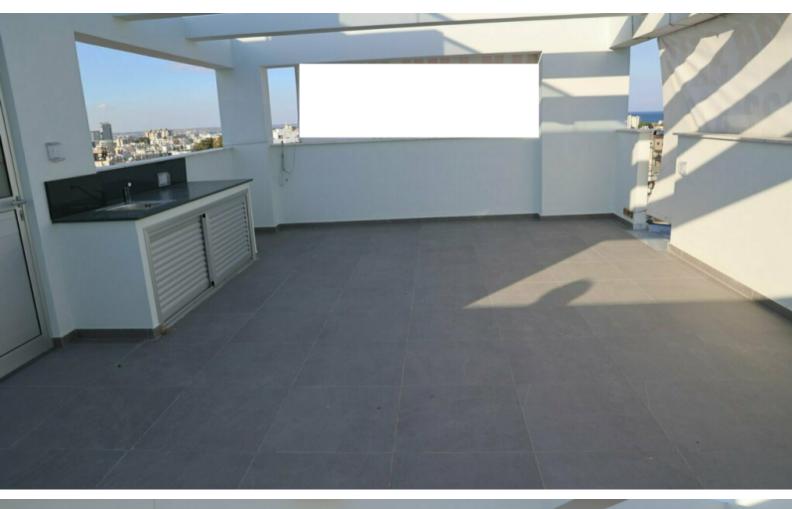

#### **Outdoor Features**

- Barbecue area
- Roof Garden
- Solar System

Private roof garden with views of the city and mountains!

6th Floor!

3 Bedrooms + 1 Roof Garden Room

3 Bathrooms

1 En-suite + 1 Family bathroom + 1 Shower with W/C on the roof garden

98m2 of Net Indoor area