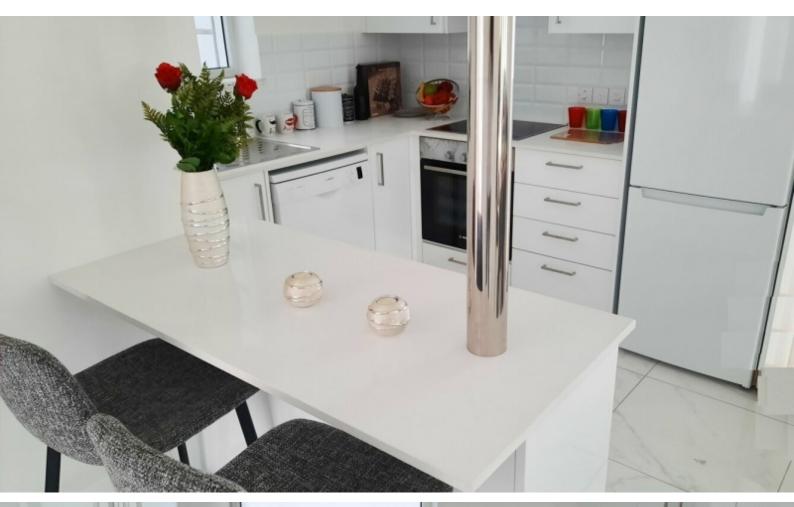

#### **Indoor Features**

- Air Conditioning
- Covered Parking
- Electrical Appliances
- Elevator
- Fitted Kitchen
- Guest Toilet
- Master Bed
- Open-plan
- Utility Room
- Video entrance system
- Water Heater
- EPC Energy Class: A

86m2 of Verandas (Partly closed to make the 3rd and 4th bedroom)

Covered Parking

A/C

**Electrical Appliances** 

Video entrance system

Provisions for smart home system

Open Plan

Fitted Kitchen

Fitted Wardrobes

High-quality materials and finishes

Thermo insulated double glazed windows

BBQ area

Storeroom

Parking barrier with remote control access

Elevator

\*The photos are from the showroom and are used only as an example
This spacious penthouse is a compelling investment opportunity!
It has the potential to create a yield of over 5%, depending on the rental type
It is perfect for permanent living or as a holiday home!