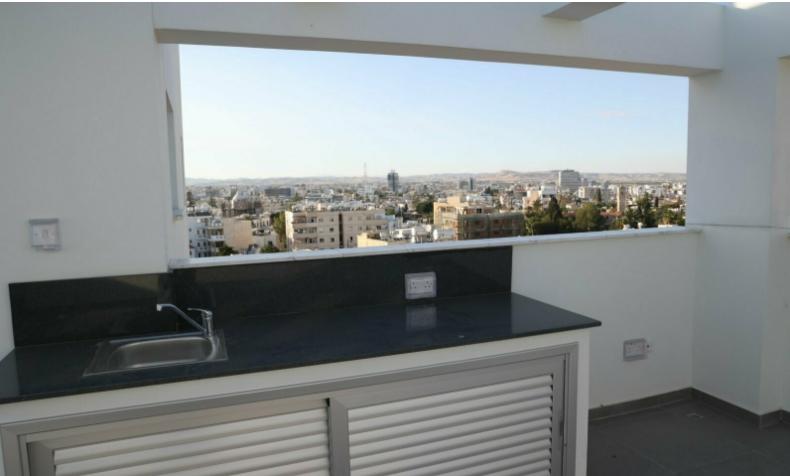

Private roof garden with views of the city and mountains!

6th Floor!

3 Bedrooms + 1 Roof Garden Room

3 Bathrooms

1 En-suite + 1 Family bathroom + 1 Shower with W/C on the roof garden

98m2 of Net Indoor area