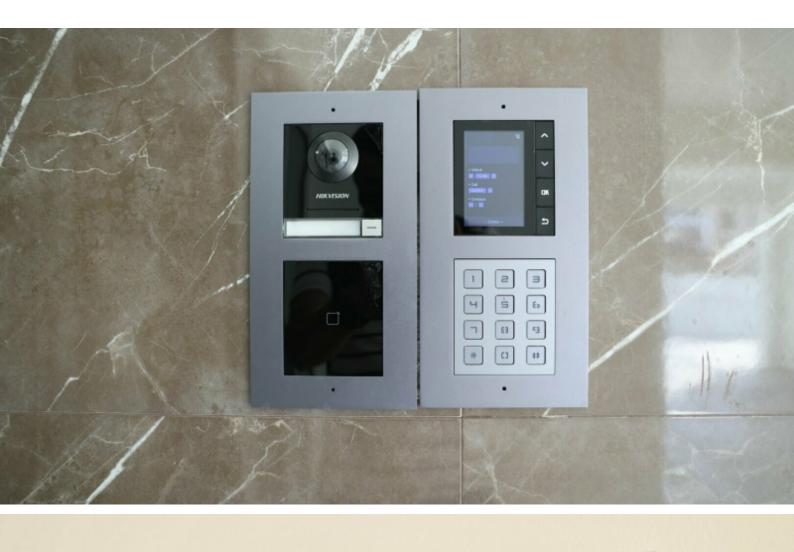

#### **Indoor Features**

- Air Conditioning
- Covered Parking
- Electrical Appliances
- Elevator
- Fitted Kitchen
- Guest Toilet
- Master Bed
- Open-plan
- Utility Room
- Video entrance system
- Water Heater
- EPC Energy Class: A

86m2 of Verandas (Partly closed to make the 3rd and 4th bedroom)

Covered Parking

A/C

**Electrical Appliances** 

Video entrance system

Provisions for smart home system

Open Plan

Fitted Kitchen