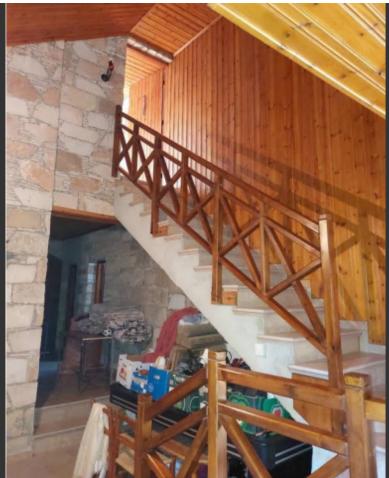

### **Description**

5 Bedroom Stone House For Sale in Pano Kivides, Limassol

280m2 of Net Covered Area

2500m2 of Plot size

Unfurnished

5 Bedrooms

2 Bathrooms

**Fireplace** 