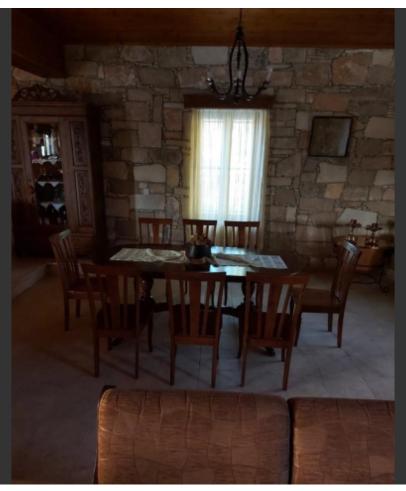

#### **Indoor Features**

### **Description**

5 Bedroom Stone House For Sale in Pano Kivides, Limassol

280m2 of Net Covered Area

2500m2 of Plot size

Unfurnished

5 Bedrooms

2 Bathrooms

**Fireplace** 