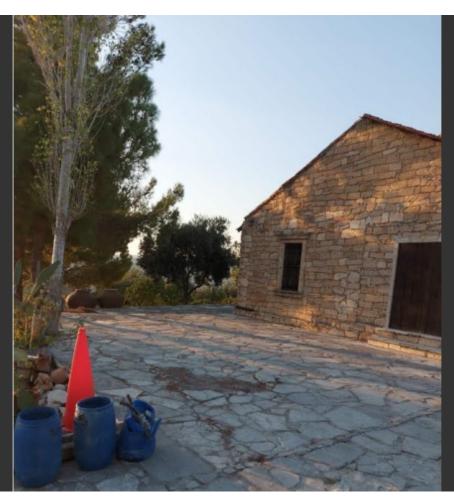

### **Description**

5 Bedroom Stone House For Sale in Pano Kivides, Limassol

280m2 of Net Covered Area

2500m2 of Plot size

Unfurnished

5 Bedrooms

2 Bathrooms

**Fireplace** 