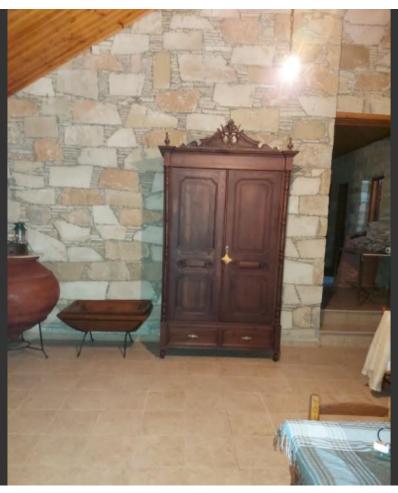

#### **Indoor Features**

### **Description**

5 Bedroom Stone House For Sale in Pano Kivides, Limassol

280m2 of Net Covered Area

2500m2 of Plot size

Unfurnished

5 Bedrooms

2 Bathrooms

**Fireplace** 