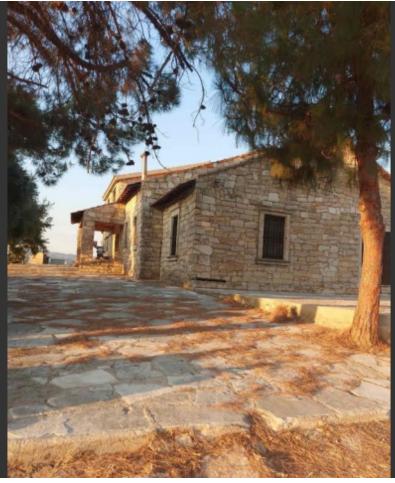

### **Description**

5 Bedroom Stone House For Sale in Pano Kivides, Limassol

280m2 of Net Covered Area

2500m2 of Plot size

Unfurnished

5 Bedrooms

2 Bathrooms

**Fireplace** 