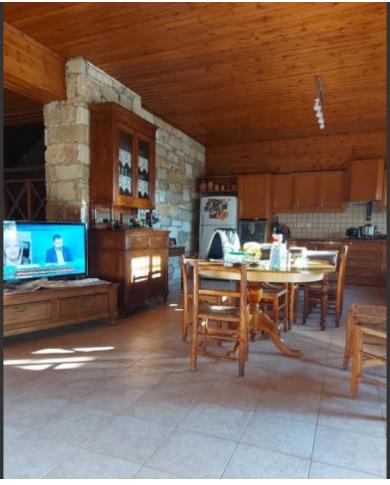

#### **Indoor Features**

### **Description**

5 Bedroom Stone House For Sale in Pano Kivides, Limassol

280m2 of Net Covered Area

2500m2 of Plot size

Unfurnished

5 Bedrooms

2 Bathrooms

**Fireplace** 