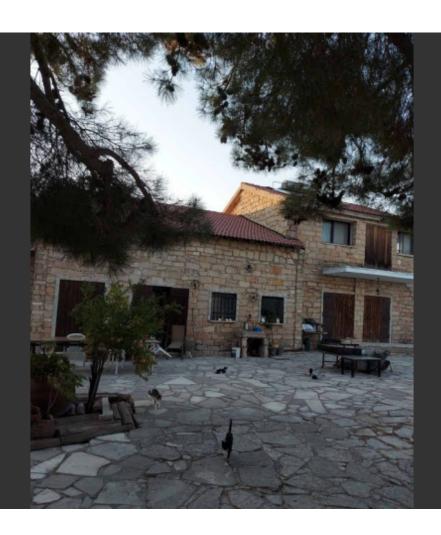

# **5 Bedroom Detached House For Sale**

€525,000

Pano Kivides, Limassol

### **Description**

5 Bedroom Stone House For Sale in Pano Kivides, Limassol

280m2 of Net Covered Area

2500m2 of Plot size

Unfurnished

5 Bedrooms

2 Bathrooms

**Fireplace** 

**Parking** 

Storage Room

Garden

Attic

Fly Screens

Shutters

This property is suitable for permanent living!

Contact us for full information and for a private viewing!