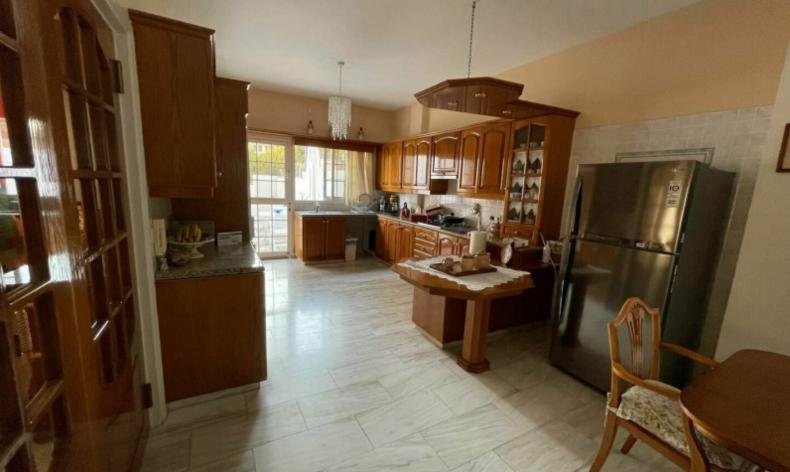

#### **Indoor Features**

**Outdoor Features** 

- Air Conditioning
- Basement
- Electrical Appliances
- Fitted Kitchen
- Guest Toilet
- Master Bed
- Playroom
- Utility Room
- Water Heater
- EPC Energy Class: Pending

600m2 of Net Indoor area

592m2 of Plot size

4 levels

Separate kitchen diner / Family room

Parking for 4 cars

Storerooms

Maids room with bathroom (needs some renovation)

Space for pool

A/C

Classic style but in excellent condition

Marble floors throughout

This property is suitable for a large family for permanent living!

Contact us for full information and for a private viewing!