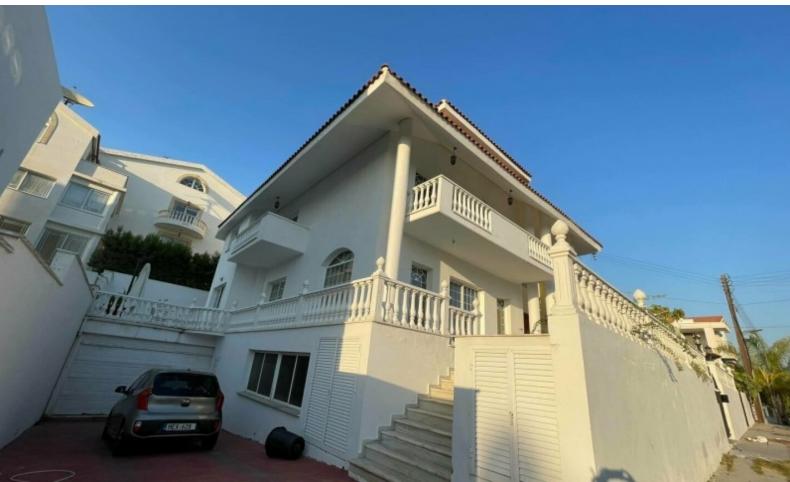

### **Description**

Classic 5 Bedroom Detached Villa For Sale in Panthea, Limassol

Situated in a quiet residential area

Close to all amenities and easy access to the highway

5 Bedrooms

4 Bathrooms

2 En-suites + 1 Family Bathroom + 1 Guest W/C

600m2 of Net Indoor area

592m2 of Plot size

4 levels

Separate kitchen diner / Family room

Parking for 4 cars

Storerooms

Maids room with bathroom (needs some renovation)

Space for pool

A/C

Classic style but in excellent condition

Marble floors throughout

This property is suitable for a large family for permanent living!

Contact us for full information and for a private viewing!