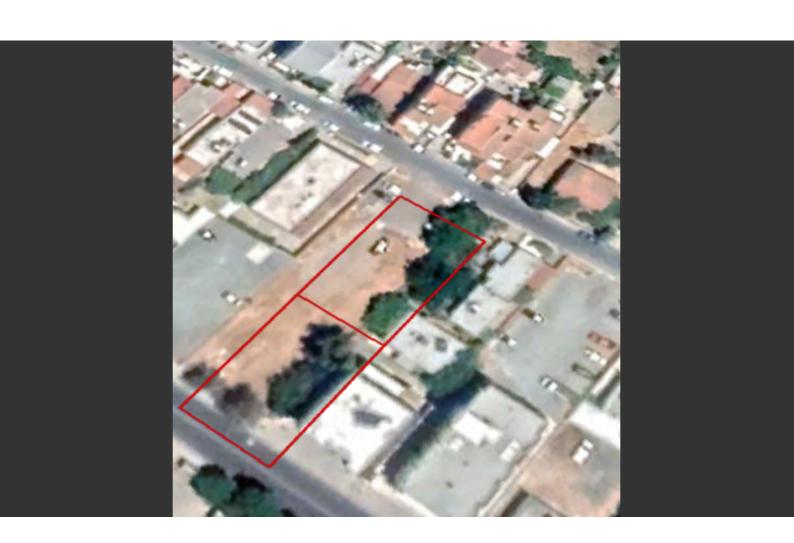

# **Commercial Land 1,208 SQM For Sale**

### **Key Facts**

• Commercial Land

• 1,208 m<sup>2</sup> Land Size

• 180% Building Density

• Site Coverage: 50%

Floors: 6Height: 24m

• Title Deed: Available

ID: 24475

#### **Description**

Two Adjoining Plots For Sale as one in Larnaca City Centre! One residential and One commercial plot Situated in a prime location!

Commercial Plot
Road Frontage of around 20m
1,208m2 of Plot size
180% of Building Density
50% of Site Coverage
Up to 6 Floors and 24m of Height

Residential Plot
Road Frontage of around 20m
140% of Building Density
50% of Site Coverage
Up to 4 Floors and 17m of Height

Option for commercial use penetration
All development infrastructures are in place
Access to a registered road
These plots are a great investment opportunity suitable for any development purpose!