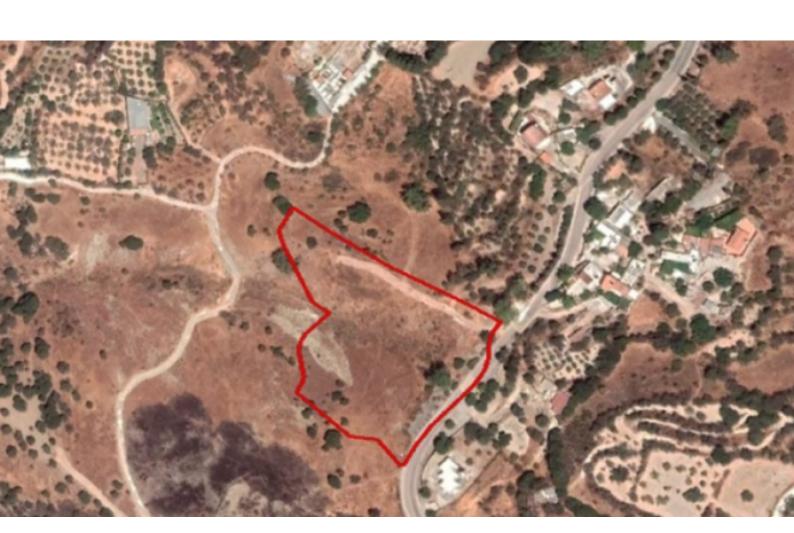

# Residential Land 9,220 SQM For Sale

### **Description**

Huge Land Parcel For Sale in Kelokedara, Paphos
Located near other undeveloped and developed Land Parcels
Road frontage of around 100m
Plot size of 9,220m2
Building Density of 60%
Site Coverage of 35%
Up to 2 Floors and 8.m of Height
Access to a registered road
All development infrastructures are in place
This Land Parcel is suitable for all types of residential development!