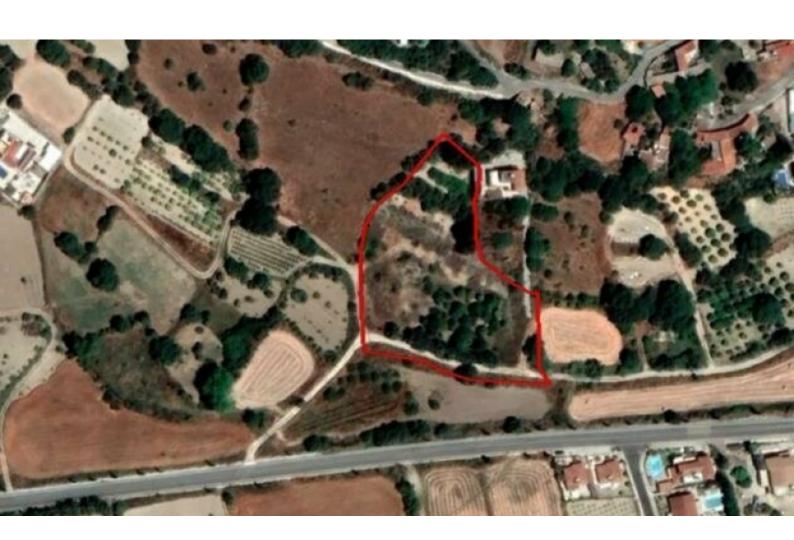

# Residential Land 5,686 SQM For Sale

### **Description**

Residential Land Parcel For Sale in Polemi, Paphos
Within a short distance to Stroumpi Village and its facilities
Road Frontage of around 85m
Land Size of 5,686m2
Building Density of 60%
Site Coverage of 35%
Up to 2 Floors and 8.3m of Height
Access to a registered road
All development infrastructures are in place
This Land Parcel is suitable for Residential Development