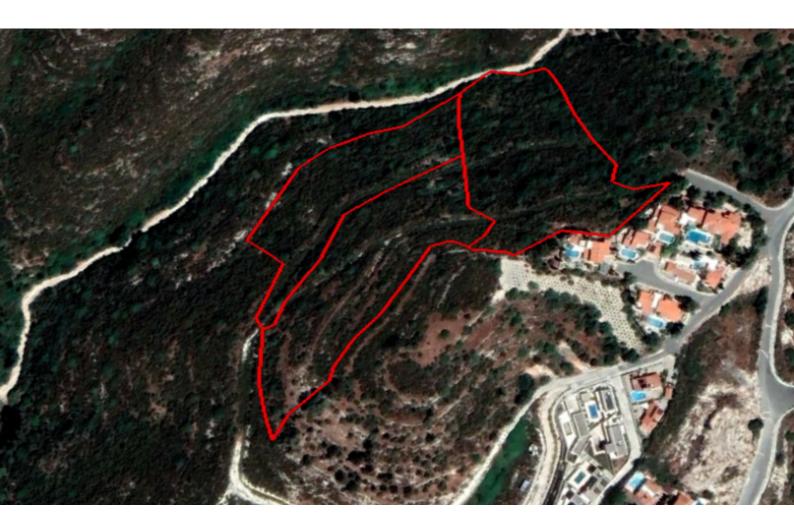

# **Residential Land 22,748 SQM For Sale**

## Key Facts

- Residential Land
- 22,748 m<sup>2</sup> Land Size
- 40% Building Density
- Site Coverage: 25%
- Floors: 2
- Height: 8.3m
- Title Deed: Available

## Description

3 Huge Adjoining Land Parcels For Sale in Tsada, Paphos In an area compromising of Residential development and undeveloped Parcels of Land Road Frontage of around 52m Land Size of 22,748m2 Building density of 40% Site Coverage 25% Up to 2 floors and a height of 8.3m Access to a registered road All development infrastructures are in place These Land Parcels are a great investment for any residential development!