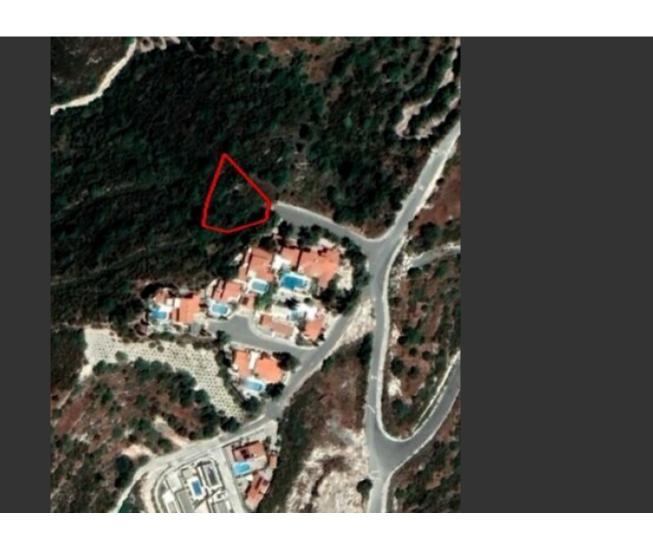

# Residential Land 1,018 SQM For Sale

### **Key Facts**

• Residential Land

• 1,018 m<sup>2</sup> Land Size

• 40% Building Density

• Site Coverage: 25%

• Floors: 2

• Height: 8.3m

• Title Deed: Available

#### **Description**

Residential Plot For Sale in Tsada, Paphos
Within a short distance to the Paphos - Polis Chrysochous Road
Located in an area that compromises residential developments
1,018m2 of Land Size
10m Road frontage
40% of Building Density
25% of Site Coverage
Up to 2 floors and a height of 8.3m
Access to a registered Road
All development infrastructures are in place
This Plot is a good investment oppurtunity
It is suitable for any residential developemtn!