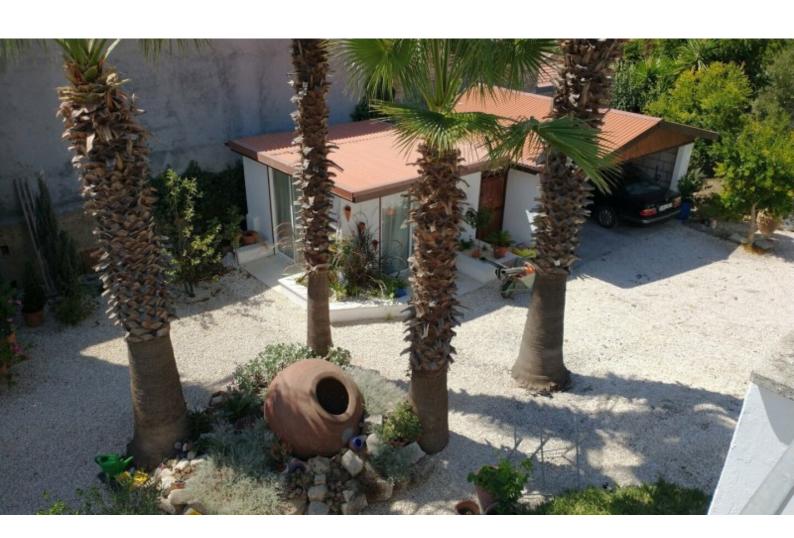

### **Description**

Lovely 2 Bedroom Detached Bungalow For Sale in Pachna, Limassol with Title Deeds! Situated in a beautiful village close to many amenities

With sea views from the upper level!

This property has the potential to extend!

2 Bedrooms

1 Shower room + Guest W/C

255m2 of Net Indoor area

1.200m2 of Land size

A/C

Central Heating

**Fireplace** 

Furniture negotiable

Open plan

External guest house or office

Outdoor seating area

BBQ area

Covered Parking

This home is perfect for permanent living!

Contact us for full information and for a private viewing!