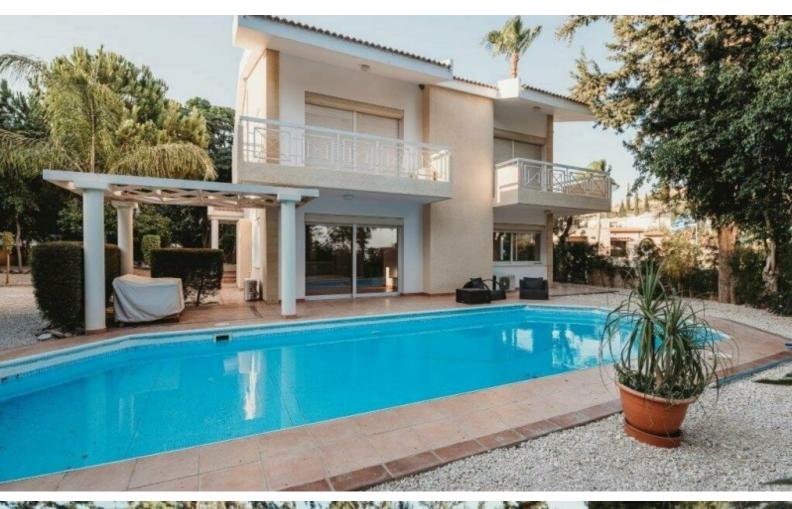

#### **Outdoor Features**

- Barbecue area
- Landscape Garden
- Private pool
- Solar System

Situated in a quiet cul-de-sac

Private swimming pool!

- 4 Bedrooms
- 2 Bathrooms

1 En-suite + Family bathroom + Guest W/C

215m2 of Net Indoor area

20m2 of Covered Verandas

62m2 of Uncovered Verandas

595m2 of Plot Size approx