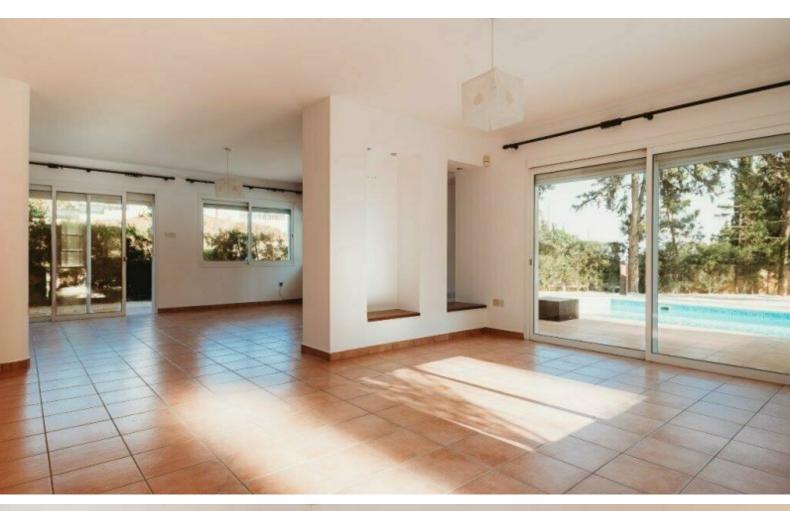

#### **Outdoor Features**

- Barbecue area
- Landscape Garden
- Private pool
- Solar System

Situated in a quiet cul-de-sac

Private swimming pool!

- 4 Bedrooms
- 2 Bathrooms

1 En-suite + Family bathroom + Guest W/C

215m2 of Net Indoor area

20m2 of Covered Verandas

62m2 of Uncovered Verandas

595m2 of Plot Size approx