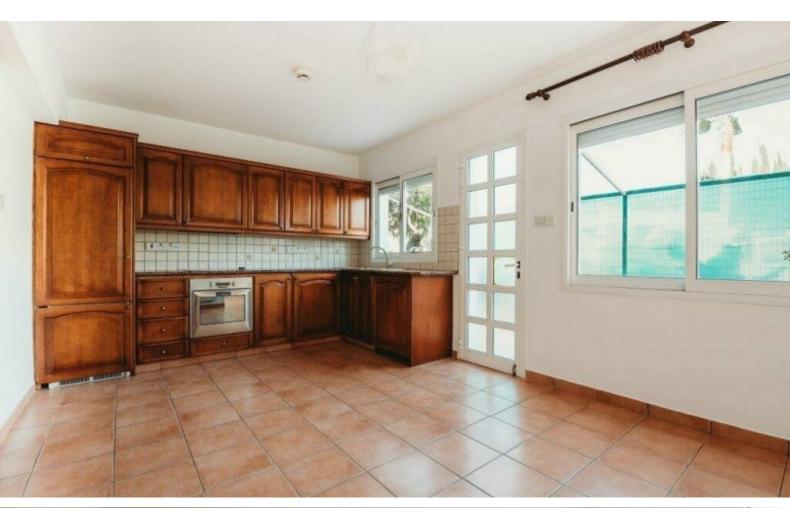

### **Indoor Features**

- Air Conditioning
- Covered Parking
- Fitted Kitchen
- Guest Toilet
- Master Bed
- Open-plan
- Pet Friendly
- Playroom
- Security System
- Unfurnished
- Utility Room
- Water Heater
- EPC Energy Class: Pending

**Covered Parking** 

Office/Playroom

A/C

Electric heating

Unfurnished

Attic

Alarm System

Shutters
BBQ Area
Landscaped garden
Mature trees around the house give total privacy
This beautiful home is perfect for a large family for permanent living!