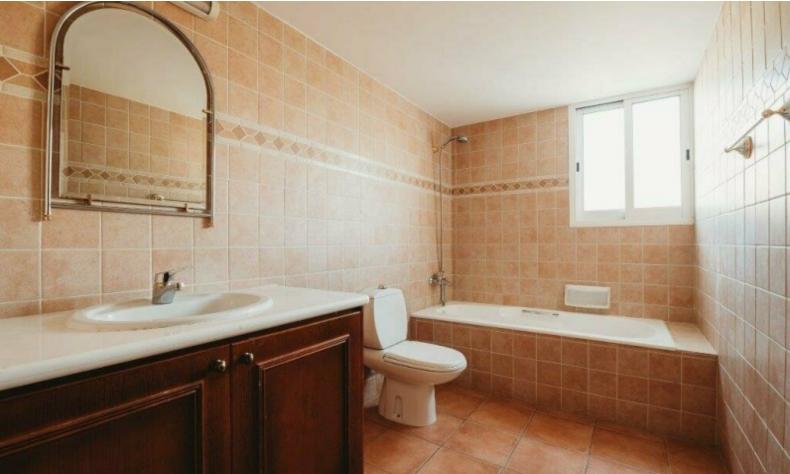

### **Key Facts**

- 4 Beds
- 2 Baths
- 214 m<sup>2</sup> Covered Area
- 595 m<sup>2</sup> Land Size
- 20 m<sup>2</sup> Covered Verandas
- Uncovered verandas: 62m<sup>2</sup>
- Year Built: 2003
- Title Deed: Available

### **Indoor Features**

- Air Conditioning
- Covered Parking
- Fitted Kitchen
- Guest Toilet
- Master Bed
- Open-plan
- Pet Friendly
- Playroom
- Security System
- Unfurnished
- Utility Room
- Water Heater
- EPC Energy Class: Pending