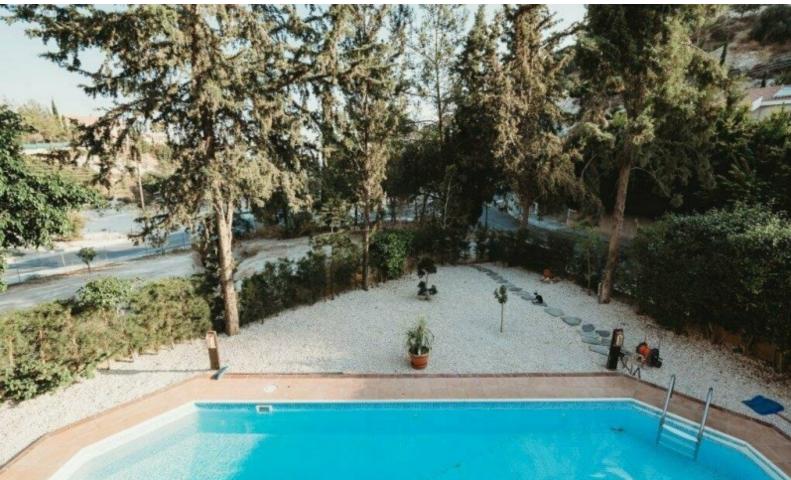

#### **Outdoor Features**

- Barbecue area
- Landscape Garden
- Private pool
- Solar System

Situated in a quiet cul-de-sac

Private swimming pool!

- 4 Bedrooms
- 2 Bathrooms

1 En-suite + Family bathroom + Guest W/C

215m2 of Net Indoor area

20m2 of Covered Verandas

62m2 of Uncovered Verandas

595m2 of Plot Size approx