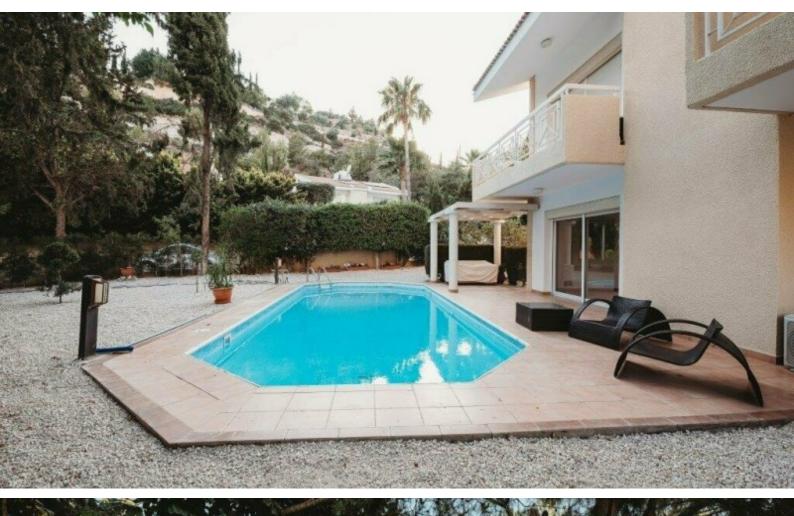

#### **Outdoor Features**

- Barbecue area
- Landscape Garden
- Private pool
- Solar System

## **Description**

Fantastic 4 Bedroom Detached Villa For Sale in Agios Tychonas, Limassol with Title Deeds!

Located in one of the most prestigious, peaceful and attractive neighborhoods in Limassol

Just a short drive to the tourist area and highway!

Situated in a quiet cul-de-sac

Private swimming pool!

- 4 Bedrooms
- 2 Bathrooms

1 En-suite + Family bathroom + Guest W/C

215m2 of Net Indoor area

20m2 of Covered Verandas

62m2 of Uncovered Verandas

595m2 of Plot Size approx

**Covered Parking** 

Office/Playroom

A/C

Electric heating

Unfurnished

Attic

Alarm System

Shutters
BBQ Area
Landscaped garden
Mature trees around the house give total privacy
This beautiful home is perfect for a large family for permanent living!