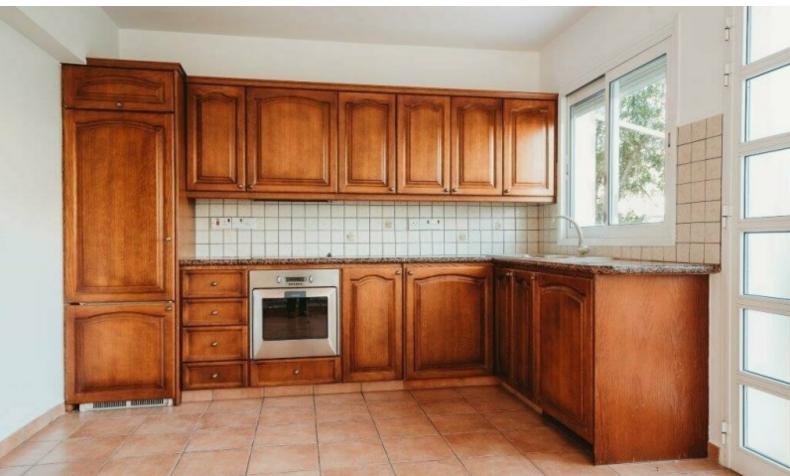

### **Indoor Features**

- Air Conditioning
- Covered Parking
- Fitted Kitchen
- Guest Toilet
- Master Bed
- Open-plan
- Pet Friendly
- Playroom
- Security System
- Unfurnished
- Utility Room
- Water Heater
- EPC Energy Class: Pending

**Covered Parking** 

Office/Playroom

A/C

Electric heating

Unfurnished

Attic

Alarm System

Shutters
BBQ Area
Landscaped garden
Mature trees around the house give total privacy
This beautiful home is perfect for a large family for permanent living!