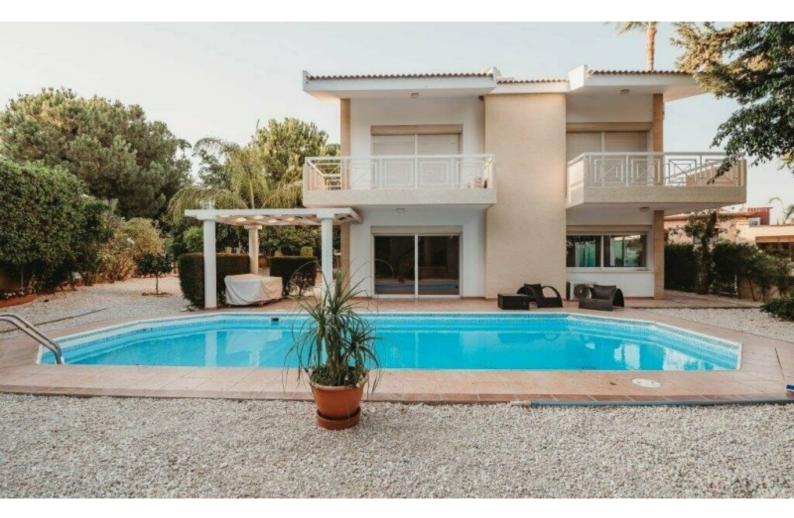

#### **Outdoor Features**

- Barbecue area
- Landscape Garden
- Private pool
- Solar System

Situated in a quiet cul-de-sac

Private swimming pool!

- 4 Bedrooms
- 2 Bathrooms

1 En-suite + Family bathroom + Guest W/C

215m2 of Net Indoor area

20m2 of Covered Verandas

62m2 of Uncovered Verandas

595m2 of Plot Size approx