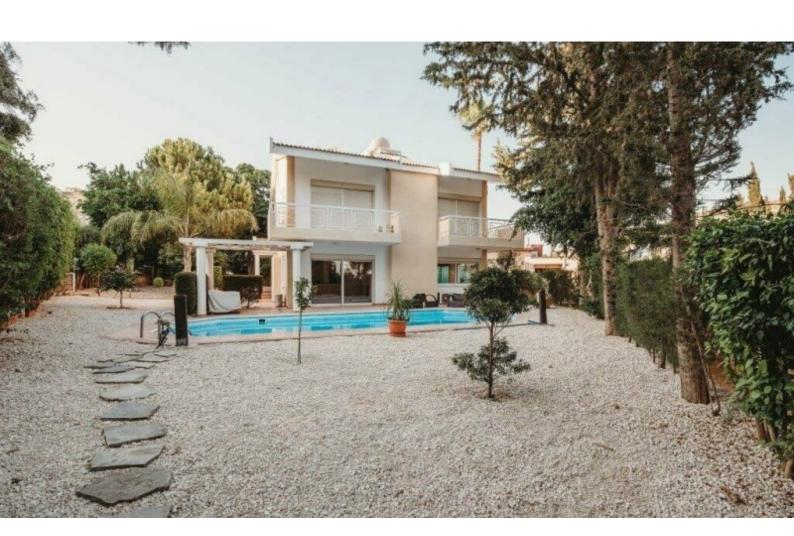

## **Description**

Fantastic 4 Bedroom Detached Villa For Sale in Agios Tychonas, Limassol with Title Deeds!

Located in one of the most prestigious, peaceful and attractive neighborhoods in Limassol

Just a short drive to the tourist area and highway!

Situated in a quiet cul-de-sac

Private swimming pool!

- 4 Bedrooms
- 2 Bathrooms

1 En-suite + Family bathroom + Guest W/C

215m2 of Net Indoor area

20m2 of Covered Verandas

62m2 of Uncovered Verandas

595m2 of Plot Size approx

**Covered Parking** 

Office/Playroom

A/C

Electric heating

Unfurnished

Attic

Alarm System

Shutters
BBQ Area
Landscaped garden
Mature trees around the house give total privacy
This beautiful home is perfect for a large family for permanent living!