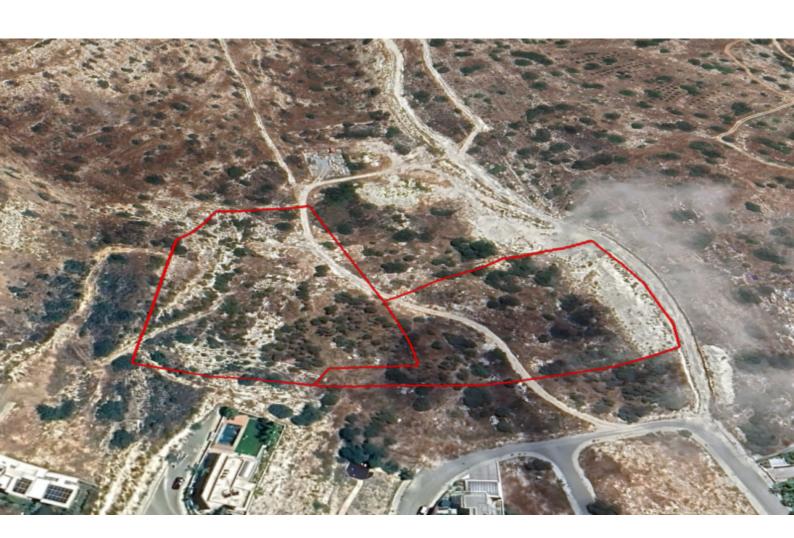

# Residential Land 20,566 SQM For Sale

#### **Description**

2 Huge Adjoining Residential Land Parcels For Sale in Moutagiakia, Limassol with Title Deeds!

Located in a quiet residential area
Close to many amenities and services
With easy access to the highway and sea
20,566m2 of Land size
Road Frontage of around 85m
30% of Building Density
20% of Site Coverage
Up to 2 floors and a height of 8.3m