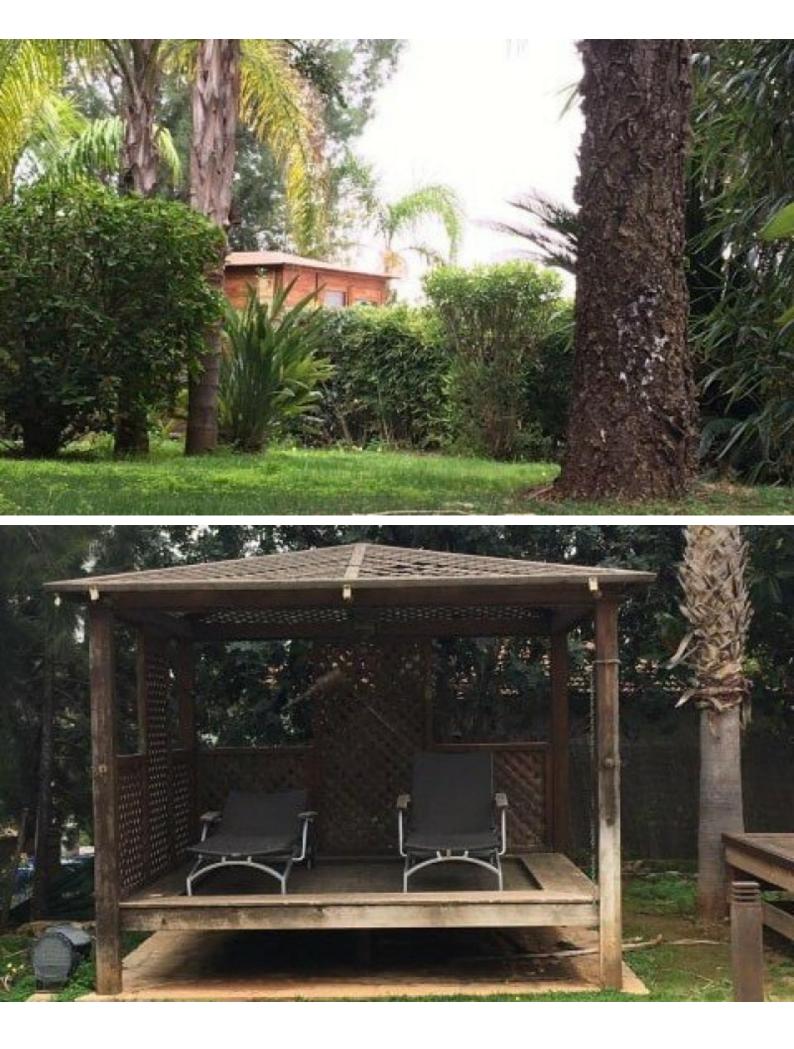

#### Barbecue area

• Landscape Garden

**Outdoor Features** 

- Private pool
- Solar System
- Uncovered Parking

BBQ area Landscaped garden Year of Build: 1995 Well maintained and renovated This home is suitable for a family for permanent living!