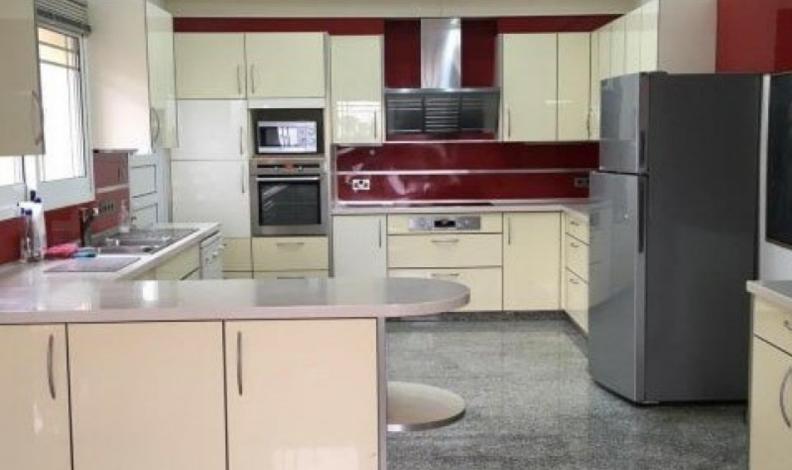

## **Indoor Features**

- Air Conditioning
- Basement
- Central Heating
- Covered Parking
- Electrical Appliances
- Fitted Kitchen
- Guest Toilet
- Master Bed
- Open-plan
- Pet Friendly
- Playroom
- Pressurised Water System
- Utility Room
- Water Heater
- EPC Energy Class: Pending

# Description

Spacious 6 Bedroom Detached Villa For Sale in Polemidia, Limassol with Swimming Pool!

Situated in a quiet location with easy access to the highway and city center With a separate maid's quarter and basement! Private pool and sea views! 6 Bedrooms (2 Basement bedrooms) 2 Bathrooms 1 En-suite + 1 Family bath + Guest W/C 540m2 of Net Indoor area 1,000m2 of Plot size Covered parking Extra uncovered parking A/C Central heating **Electrical appliances** Parquet flooring Play area/Office Shutters Storeroom