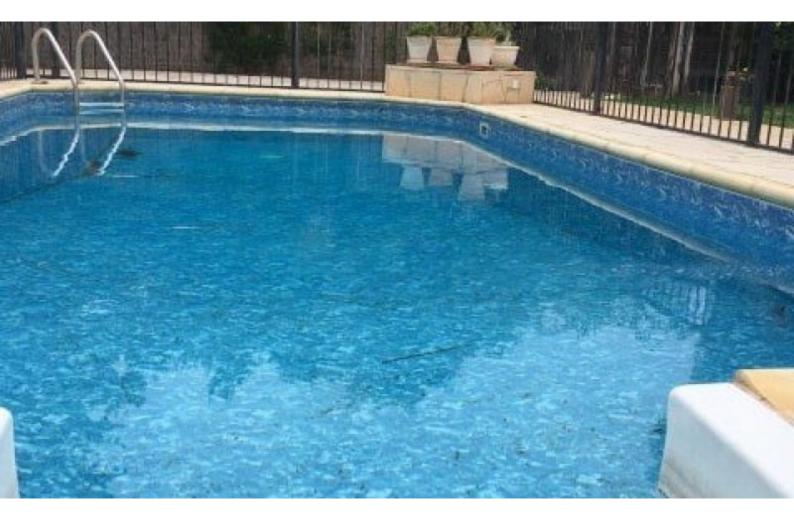

# Description

Spacious 6 Bedroom Detached Villa For Sale in Polemidia, Limassol with Swimming Pool!

Situated in a quiet location with easy access to the highway and city center With a separate maid's quarter and basement! Private pool and sea views! 6 Bedrooms (2 Basement bedrooms) 2 Bathrooms 1 En-suite + 1 Family bath + Guest W/C 540m2 of Net Indoor area 1,000m2 of Plot size Covered parking Extra uncovered parking A/C Central heating **Electrical appliances** Parquet flooring Play area/Office Shutters Storeroom

#### Barbecue area

• Landscape Garden

**Outdoor Features** 

- Private pool
- Solar System
- Uncovered Parking

BBQ area Landscaped garden Year of Build: 1995 Well maintained and renovated This home is suitable for a family for permanent living!