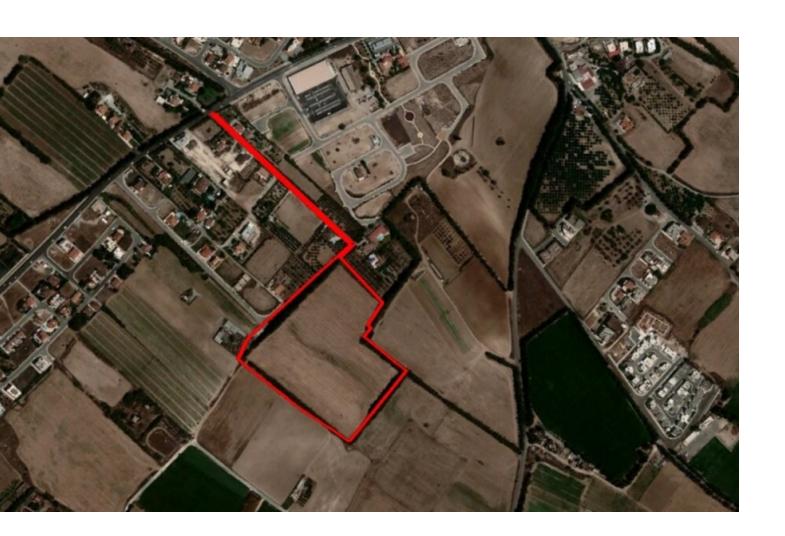

This property falls into 4 Planning zones

34,397m2 fall into the agricultural planning zone 6% of Building Density 6% of Site Coverage Up to 2 floors and a height of 7m

8,140m2 fall within the airport services planning zone 90% of Building Density 50% of Site Coverage Up to 2 floors and a height of 10m

6,295m2 fall within the residential planning zone 90% of Building Density 50% of Site Coverage Up to 2 floors and a height of 10m

260m2 fall within the protection planning zone

Access to a registered road