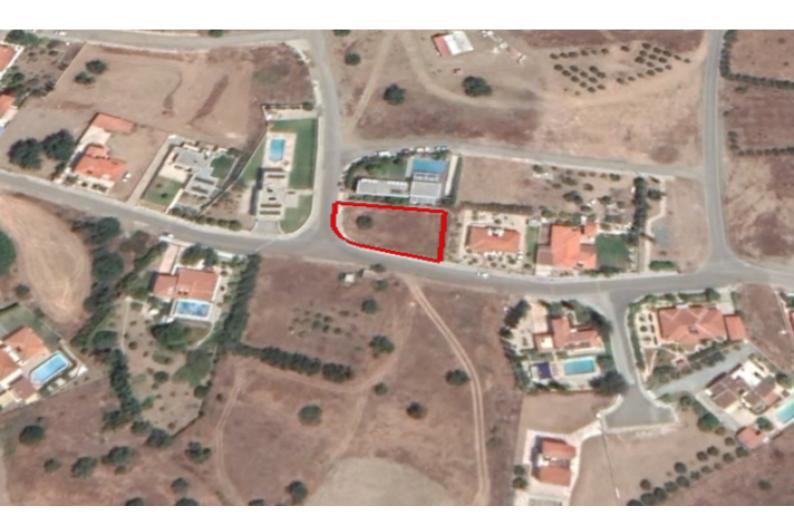

# **Residential Land 740 SQM For Sale**

## **Key Facts**

- Residential Land
- 740 m<sup>2</sup> Land Size
- 30% Building Density
- Site Coverage: 20%
- Floors: 2
- Height: 8.3m
- Title Deed: Available

## Description

Corner Plot For Sale in Moni, Limassol! With excellent access to the highway and city center Situated in a quiet residential area 740m2 of Plot size Around 55m of Road Frontage 30% of Building Density 20% of Site Coverage Up to 2 floors and a height of 8.3m Access to a registered road All development infrastructures are in place This plot is suitable for residential development!