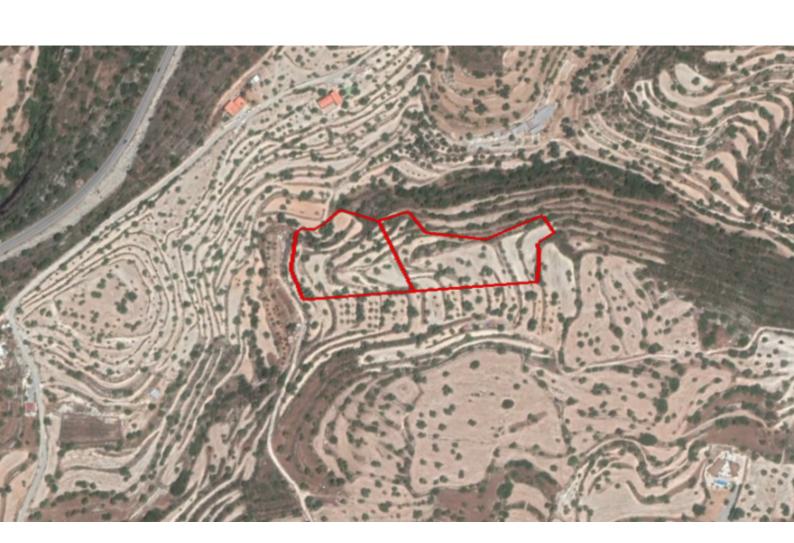

## **Description**

2 Adjoining Agricultural Land Parcels For Sale in Paramytha, Limassol with Title Deeds! Located in an area consisting of mostly agricultural land parcels

With access by pathway

15,045m2 of Land size