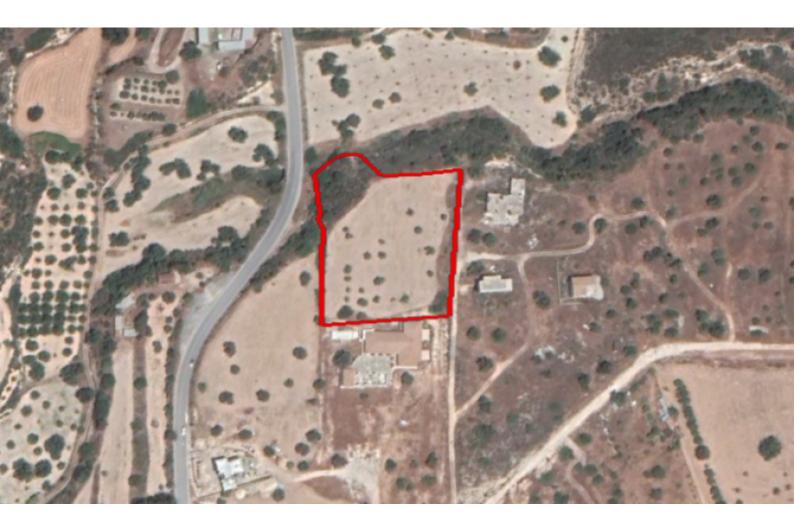

# **Residential Land 6,690 SQM For Sale**

# **Key Facts**

- Residential Land
- 6,690 m<sup>2</sup> Land Size
- 15% Building Density
- Site Coverage: 15%
- Floors: 2
- Height: 8.3m
- Title Deed: Available

# Description

Residential Land Parcel For Sale in Fasoula, Limassol with Title Deeds! With excellent access to the highway and City center Situated in a quiet area close to necessary amenities 6690m2 of Land size Round Frontage of around 80m 15% of Building Density 15% of Site Coverage Up to 2 floors and a height of 8.3m Access to a registered road All development infrastructures are in place This Land parcel is suitable for the development of a holiday home