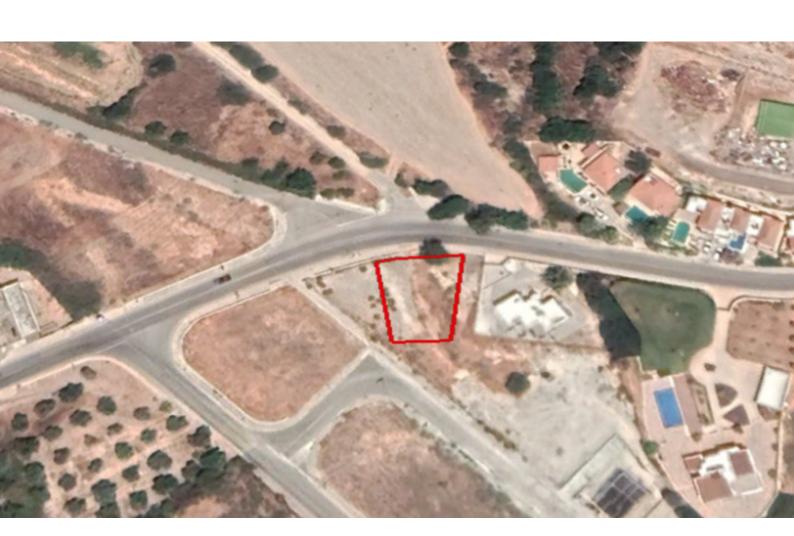

### **Key Facts**

• Residential Land

• 556 m<sup>2</sup> Land Size

• 90% Building Density

• Site Coverage: 50%

• Floors: 2

• Height: 8.3m

• Title Deed: Available

### **Description**

Residential Plot For Sale in Kouklia, Paphos!
Situated within a quiet residential area
With excellent access to the highway and city center
In addition, it has close proximity to the Paphos airport!
556m2 of Plot size
Around 28m of Road Frontage
90% of Building Density
50% of Site Coverage
Up to 2 floors and a height of 8.3m
Access to a registered road
All development infrastructures are in place
This Plot is suitable for residential development
It can be used to build the ideal family home!