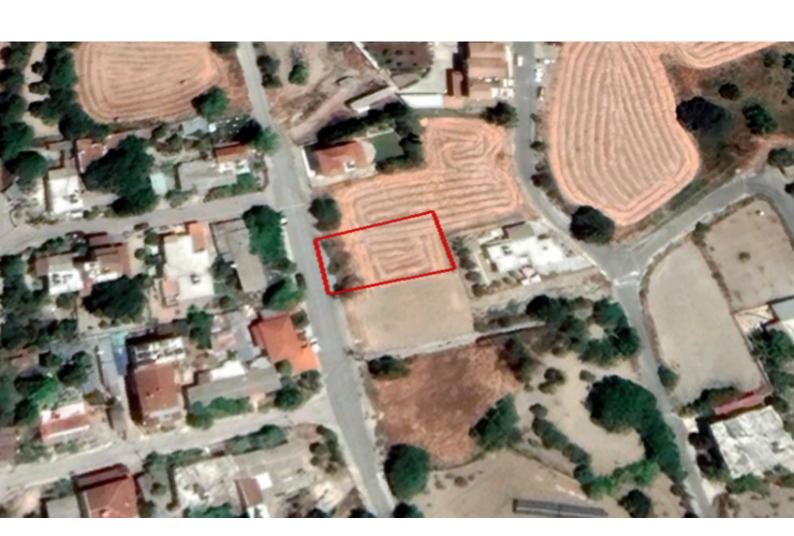

# **Residential Land 557 SQM For Sale**

### **Key Facts**

• Residential Land

• 557 m<sup>2</sup> Land Size

• 90% Building Density

• Site Coverage: 50%

• Floors: 2

• Height: 8.3m

• Title Deed: Available

### **Description**

Residential Plot For Sale in Stroumbi, Paphos!
Situated in an attractive neighborhood close to numerous amenities and services 557m2 of Plot size
Around 18m of Road Frontage
90% of Building Density
50% of Site Coverage
Up to 2 floors and a height of 8.3m
Access to a registered road
All development infrastructures are in place
This Plot is perfect for building a family home or for individual use