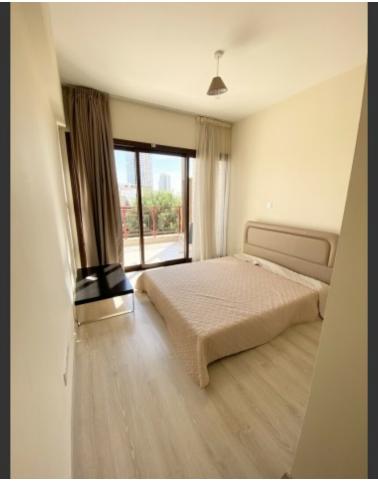

## **Key Facts**

- 3 Beds
- 2 Baths
- 110 m<sup>2</sup> Covered Area
- 15 m<sup>2</sup> Covered Verandas
- Uncovered verandas: 65m<sup>2</sup>
- Year Built: 2014

ID: 24797

Located within a secure resort with many common areas

Just 250m from the beach!

- 3 Bedrooms
- 2 Bathrooms

1 En-suite + 1 Family bathroom + 1 Guest W/C

110m2 of Net Indoor area

15m2 of Covered Verandas

65m2 of Uncovered Verandas