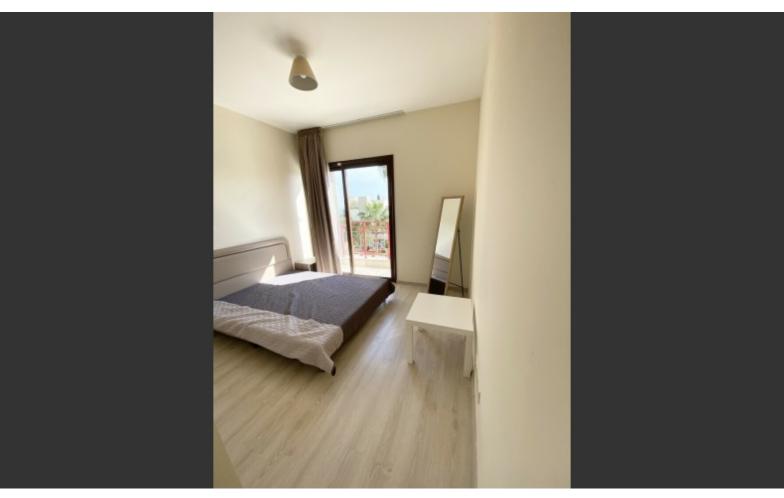

## **Key Facts**

- 3 Beds
- 2 Baths
- 110 m<sup>2</sup> Covered Area
- 15 m<sup>2</sup> Covered Verandas
- Uncovered verandas: 65m<sup>2</sup>
- Year Built: 2014

ID: 24797

Located within a secure resort with many common areas

Just 250m from the beach!

- 3 Bedrooms
- 2 Bathrooms

1 En-suite + 1 Family bathroom + 1 Guest W/C

110m2 of Net Indoor area

15m2 of Covered Verandas

65m2 of Uncovered Verandas