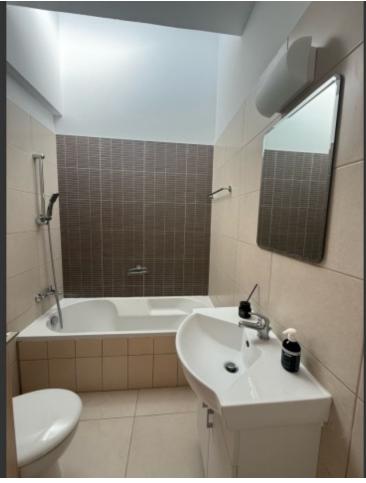

## **Key Facts**

- 3 Beds
- 2 Baths
- 110 m<sup>2</sup> Covered Area
- 15 m<sup>2</sup> Covered Verandas
- Uncovered verandas: 65m<sup>2</sup>
- Year Built: 2014

ID: 24797

Located within a secure resort with many common areas

Just 250m from the beach!

- 3 Bedrooms
- 2 Bathrooms

1 En-suite + 1 Family bathroom + 1 Guest W/C

110m2 of Net Indoor area

15m2 of Covered Verandas

65m2 of Uncovered Verandas