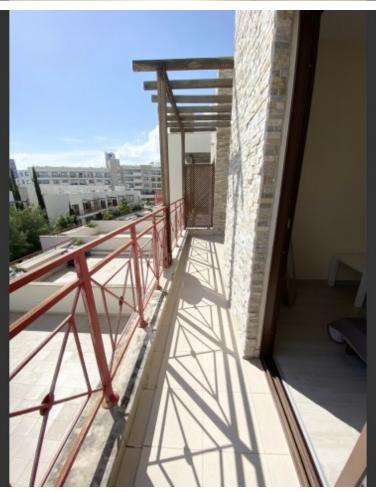

## **Key Facts**

- 3 Beds
- 2 Baths
- 110 m<sup>2</sup> Covered Area
- 15 m<sup>2</sup> Covered Verandas
- Uncovered verandas: 65m<sup>2</sup>
- Year Built: 2014

ID: 24797

Located within a secure resort with many common areas

Just 250m from the beach!

- 3 Bedrooms
- 2 Bathrooms

1 En-suite + 1 Family bathroom + 1 Guest W/C

110m2 of Net Indoor area

15m2 of Covered Verandas

65m2 of Uncovered Verandas

BBQ area

Common areas

4 Outdoor communal pools

1 Indoor communal pool

Jacuzzi

Gym/Sauna

Reception

Secured entry