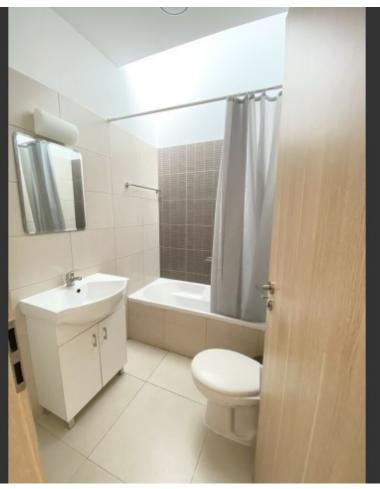

## **Key Facts**

- 3 Beds
- 2 Baths
- 110 m<sup>2</sup> Covered Area
- 15 m<sup>2</sup> Covered Verandas
- Uncovered verandas: 65m<sup>2</sup>
- Year Built: 2014

ID: 24797

Located within a secure resort with many common areas

Just 250m from the beach!

- 3 Bedrooms
- 2 Bathrooms

1 En-suite + 1 Family bathroom + 1 Guest W/C

110m2 of Net Indoor area

15m2 of Covered Verandas

65m2 of Uncovered Verandas