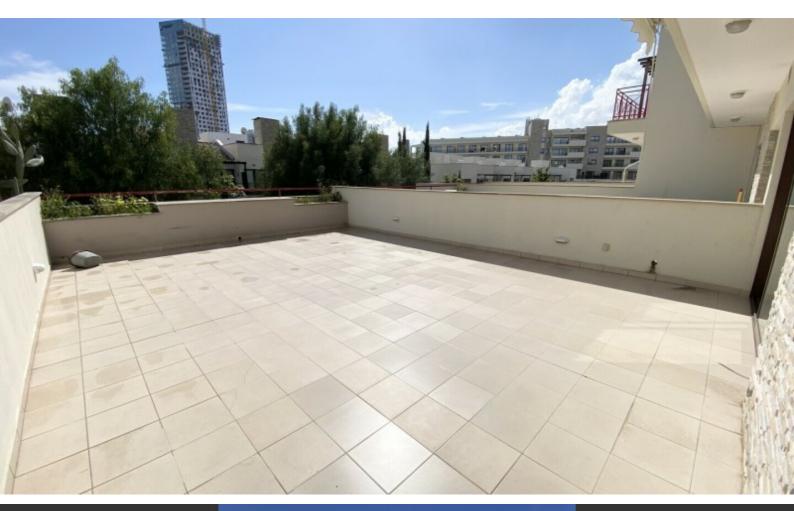

## **Key Facts**

- 3 Beds
- 2 Baths
- 110 m<sup>2</sup> Covered Area
- 15 m<sup>2</sup> Covered Verandas
- Uncovered verandas: 65m<sup>2</sup>
- Year Built: 2014

ID: 24797

Located within a secure resort with many common areas

Just 250m from the beach!

- 3 Bedrooms
- 2 Bathrooms

1 En-suite + 1 Family bathroom + 1 Guest W/C

110m2 of Net Indoor area

15m2 of Covered Verandas

65m2 of Uncovered Verandas