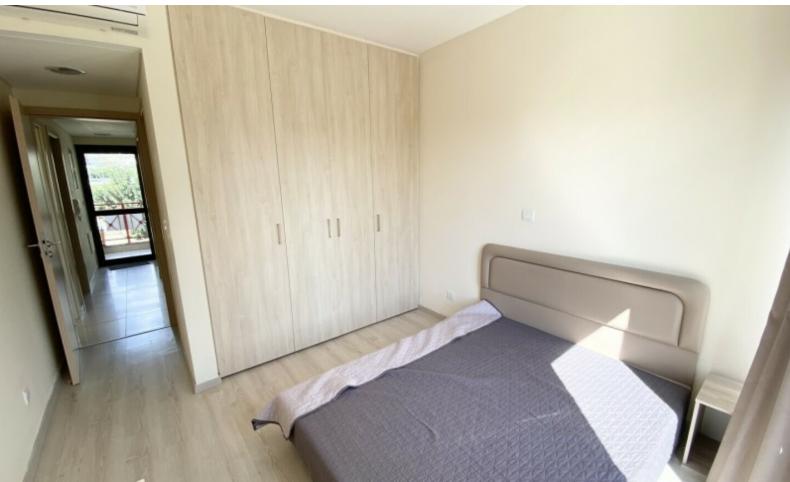

## **Key Facts**

- 3 Beds
- 2 Baths
- 110 m<sup>2</sup> Covered Area
- 15 m<sup>2</sup> Covered Verandas
- Uncovered verandas: 65m<sup>2</sup>
- Year Built: 2014

ID: 24797

Located within a secure resort with many common areas

Just 250m from the beach!

- 3 Bedrooms
- 2 Bathrooms

1 En-suite + 1 Family bathroom + 1 Guest W/C

110m2 of Net Indoor area

15m2 of Covered Verandas

65m2 of Uncovered Verandas