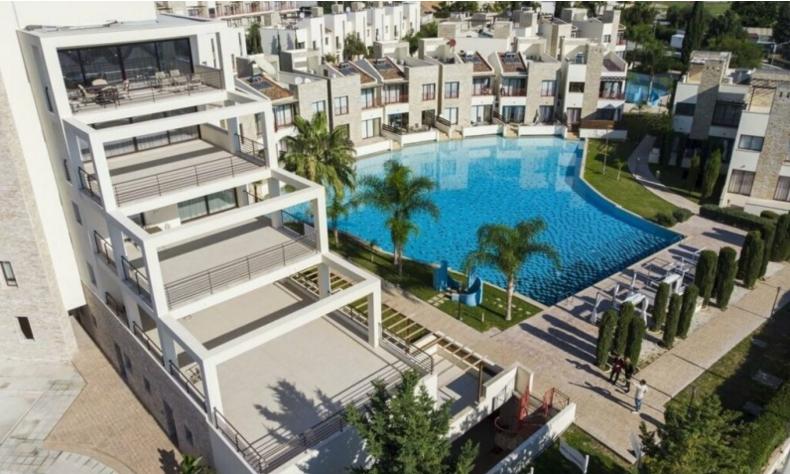

#### RESALE!

Spectacular 3 Bedroom Townhouse For Sale in Potamos Germasogeias, Limassol - Moutayiakka Sea Side with 5 Communal Pools!

Ideally situated in the fantastic and popular tourist area of Limassol

Located within a secure resort with many common areas

Just 250m from the beach!

- 3 Bedrooms
- 2 Bathrooms

1 En-suite + 1 Family bathroom + 1 Guest W/C

110m2 of Net Indoor area

15m2 of Covered Verandas

65m2 of Uncovered Verandas

BBQ area

Common areas

4 Outdoor communal pools

1 Indoor communal pool

Jacuzzi

Gym/Sauna

Reception

Secured entry