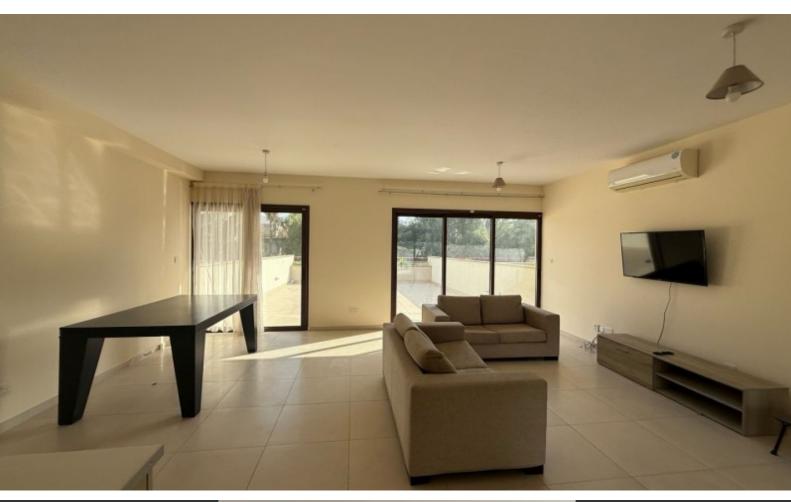

### **Indoor Features**

- Air Conditioning
- CCTV system
- Covered Parking
- Electrical Appliances
- Fireplace
- Fitted Kitchen
- Furnished
- Guest Toilet
- Internal Pool
- Jacuzzi
- Master Bed
- Open-plan
- Playroom
- Reception
- Security System
- Utility Room
- Water Heater
- EPC Energy Class: Pending

Located within a secure resort with many common areas

Just 250m from the beach!

- 3 Bedrooms
- 2 Bathrooms

1 En-suite + 1 Family bathroom + 1 Guest W/C

110m2 of Net Indoor area

15m2 of Covered Verandas

65m2 of Uncovered Verandas

Covered parking

A/C

Fully furnished

Electrical appliances

Modern design

Luxury specifications

Storeroom

Double glazed windows