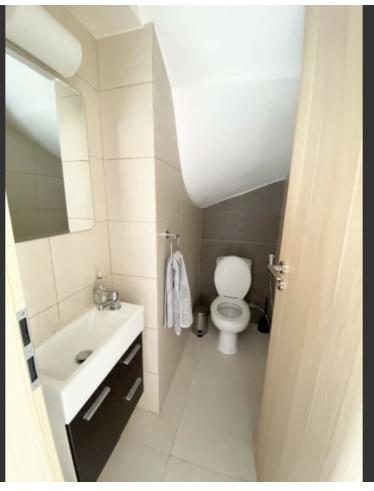

## **Key Facts**

- 3 Beds
- 2 Baths
- 110 m<sup>2</sup> Covered Area
- 15 m<sup>2</sup> Covered Verandas
- Uncovered verandas: 65m<sup>2</sup>
- Year Built: 2014

ID: 24797

Located within a secure resort with many common areas

Just 250m from the beach!

- 3 Bedrooms
- 2 Bathrooms

1 En-suite + 1 Family bathroom + 1 Guest W/C

110m2 of Net Indoor area

15m2 of Covered Verandas

65m2 of Uncovered Verandas