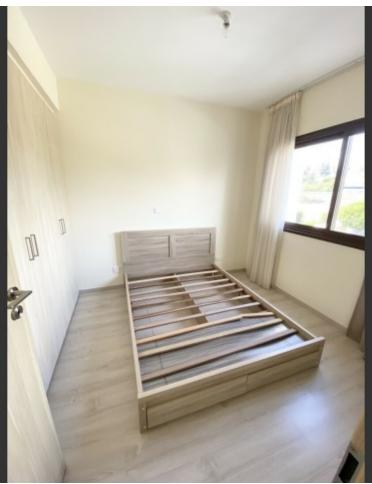

## **Key Facts**

- 3 Beds
- 2 Baths
- 110 m<sup>2</sup> Covered Area
- 15 m<sup>2</sup> Covered Verandas
- Uncovered verandas: 65m<sup>2</sup>
- Year Built: 2014

ID: 24797

Located within a secure resort with many common areas

Just 250m from the beach!

- 3 Bedrooms
- 2 Bathrooms

1 En-suite + 1 Family bathroom + 1 Guest W/C

110m2 of Net Indoor area

15m2 of Covered Verandas

65m2 of Uncovered Verandas