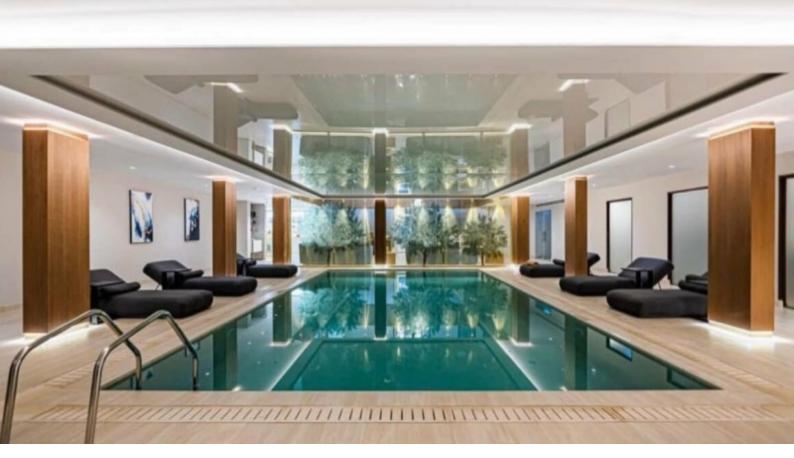

BBQ area

Common areas

4 Outdoor communal pools

1 Indoor communal pool

Jacuzzi

Gym/Sauna

Reception

Secured entry