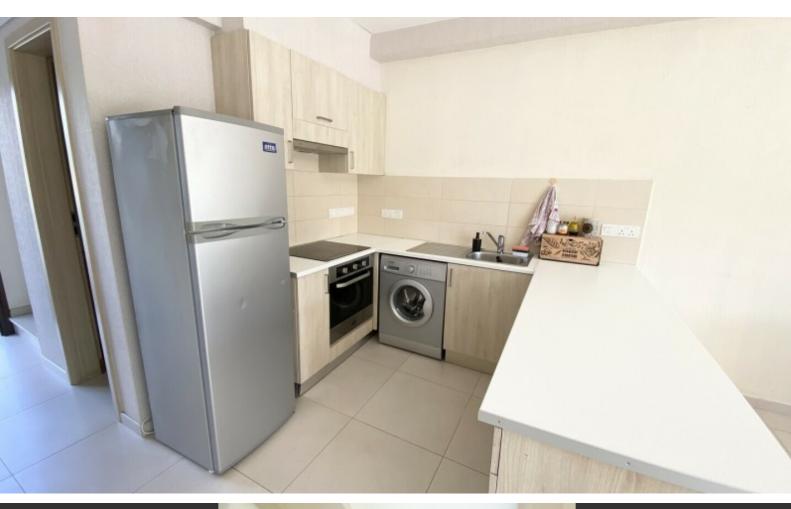

### **Indoor Features**

- Air Conditioning
- CCTV system
- Covered Parking
- Electrical Appliances
- Fireplace
- Fitted Kitchen
- Furnished
- Guest Toilet
- Internal Pool
- Jacuzzi
- Master Bed
- Open-plan
- Playroom
- Reception
- Security System
- Utility Room
- Water Heater
- EPC Energy Class: Pending

Covered parking

A/C

Fully furnished

Electrical appliances

Modern design

Luxury specifications

Storeroom

Double glazed windows