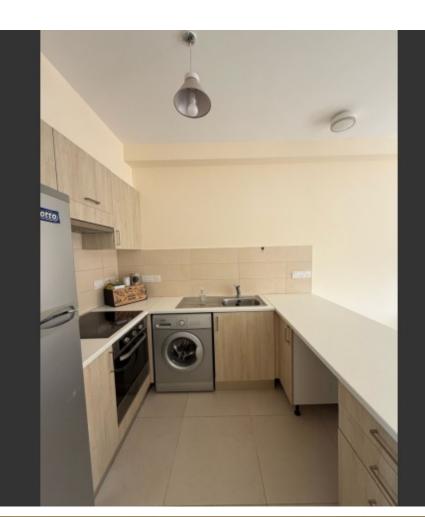

### **Indoor Features**

- Air Conditioning
- CCTV system
- Covered Parking
- Electrical Appliances
- Fireplace
- Fitted Kitchen
- Furnished
- Guest Toilet
- Internal Pool
- Jacuzzi
- Master Bed
- Open-plan
- Playroom
- Reception
- Security System
- Utility Room
- Water Heater
- EPC Energy Class: Pending

Covered parking

A/C

Fully furnished

Electrical appliances

Modern design

Luxury specifications

Storeroom

Double glazed windows