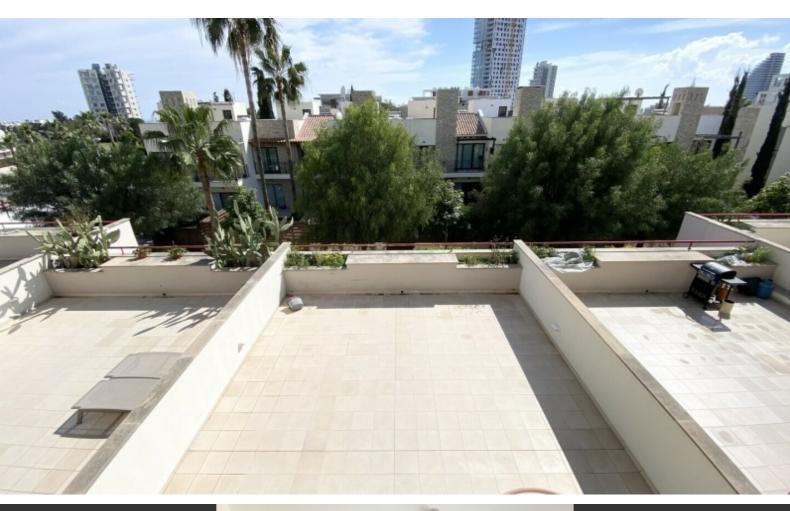

### **Outdoor Features**

- Barbecue area
- Communal pool
- Landscape Garden
- Outdoor Shower
- Solar System

Located within a secure resort with many common areas

Just 250m from the beach!

- 3 Bedrooms
- 2 Bathrooms

1 En-suite + 1 Family bathroom + 1 Guest W/C

110m2 of Net Indoor area

15m2 of Covered Verandas

65m2 of Uncovered Verandas

BBQ area

Common areas

4 Outdoor communal pools

1 Indoor communal pool

Jacuzzi

Gym/Sauna

Reception

Secured entry