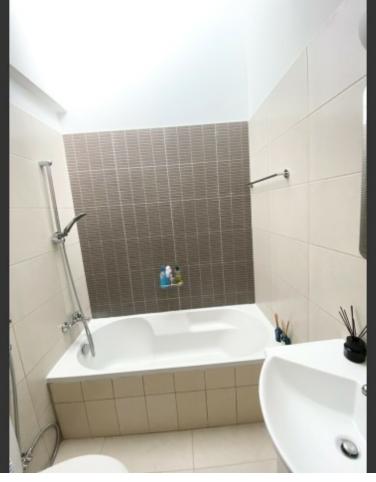

## **Key Facts**

- 3 Beds
- 2 Baths
- 110 m<sup>2</sup> Covered Area
- 15 m<sup>2</sup> Covered Verandas
- Uncovered verandas: 65m<sup>2</sup>
- Year Built: 2014

ID: 24797

Located within a secure resort with many common areas

Just 250m from the beach!

- 3 Bedrooms
- 2 Bathrooms

1 En-suite + 1 Family bathroom + 1 Guest W/C

110m2 of Net Indoor area

15m2 of Covered Verandas

65m2 of Uncovered Verandas