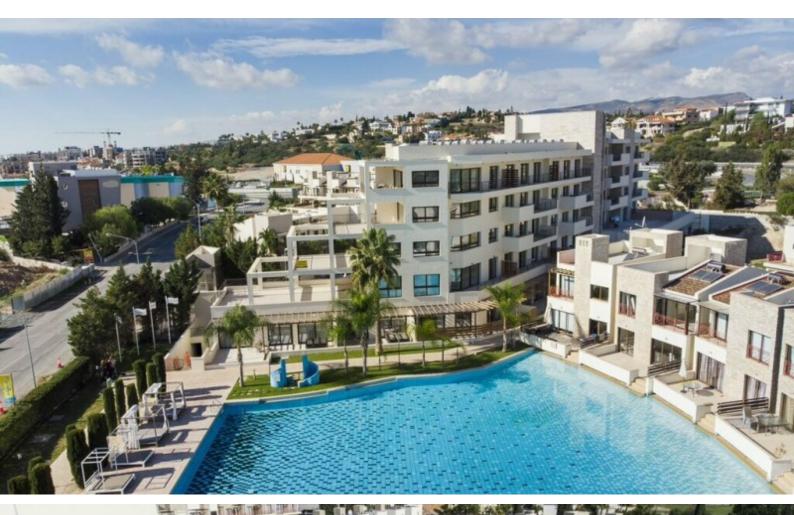

#### RESALE!

Spectacular 3 Bedroom Townhouse For Sale in Potamos Germasogeias, Limassol - Moutayiakka Sea Side with 5 Communal Pools!

Ideally situated in the fantastic and popular tourist area of Limassol

Located within a secure resort with many common areas

Just 250m from the beach!

- 3 Bedrooms
- 2 Bathrooms

1 En-suite + 1 Family bathroom + 1 Guest W/C

110m2 of Net Indoor area

15m2 of Covered Verandas

65m2 of Uncovered Verandas

BBQ area

Common areas

4 Outdoor communal pools

1 Indoor communal pool

Jacuzzi

Gym/Sauna

Reception

Secured entry