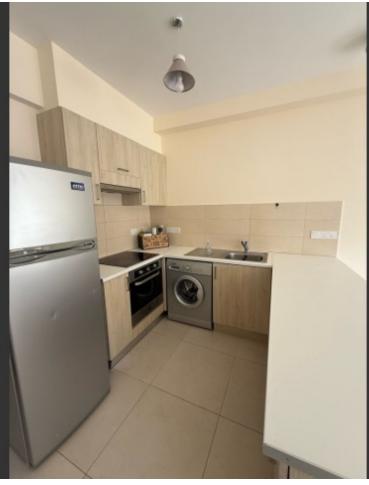

### **Indoor Features**

- Air Conditioning
- CCTV system
- Covered Parking
- Electrical Appliances
- Fireplace
- Fitted Kitchen
- Furnished
- Guest Toilet
- Internal Pool
- Jacuzzi
- Master Bed
- Open-plan
- Playroom
- Reception
- Security System
- Utility Room
- Water Heater
- EPC Energy Class: Pending

Covered parking

A/C

Fully furnished

Electrical appliances

Modern design

Luxury specifications

Storeroom

Double glazed windows