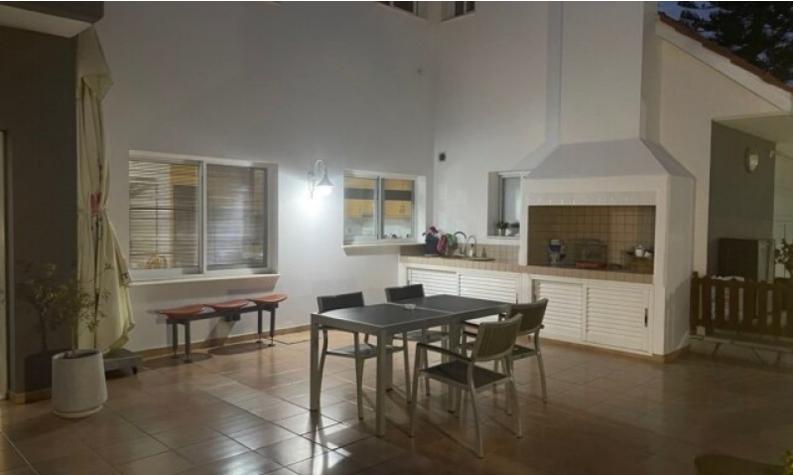

# **Outdoor Features**

- Barbecue area
- Bore Hole
- Double Garage
- Landscape Garden
- Private pool
- Solar System

Bar area Electric gated entrance Alarm system Built-in BBQ Bore hole Outdoor seating area with a pergola Storage room Double covered garage Huge landscaped garden Mature fruit trees This magnificent home is perfect for a large family for permanent living!