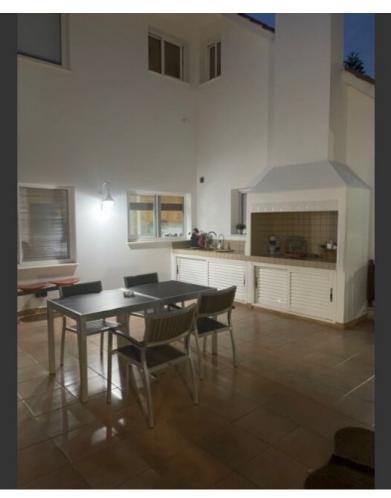

# **Outdoor Features**

- Barbecue area
- Bore Hole
- Double Garage
- Landscape Garden
- Private pool
- Solar System

Bar area Electric gated entrance Alarm system Built-in BBQ Bore hole Outdoor seating area with a pergola Storage room Double covered garage Huge landscaped garden Mature fruit trees This magnificent home is perfect for a large family for permanent living!