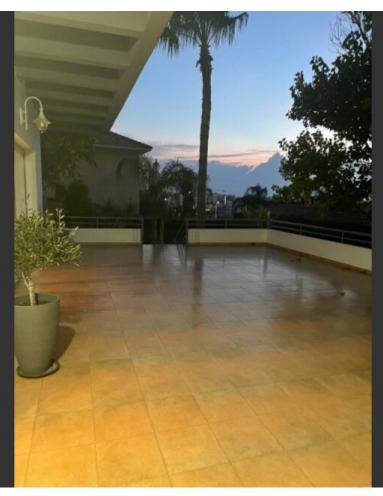

# **Key Facts**

- 4 Beds
- 2 Baths
- 330 m<sup>2</sup> Covered Area
- 1,100 m<sup>2</sup> Land Size
- Uncovered verandas: 150m<sup>2</sup>
- Year Built: 1999
- Title Deed: Available

### Description

Luxury 4 Bedroom Detached Villa For Sale in Kalogiri, Limassol with Swimming Pool! Situated in one of the most prestigious areas of Limassol Ideally located on the corner of a quiet neighborhood of luxury villas With excellent access to the highway and city center Private swimming pool! 4 Bedrooms (1 Master) 3 Bathrooms 1 En-suite + 1 Family bathroom + 1 Guest W/C 330m2 of Net Indoor area 150m2 of Uncovered Verandas 1,100m2 of Plot size A/C Central heating Fireplace Ceiling fans 2 Living areas Walk-in wardrobe for the master bedroom Maids room