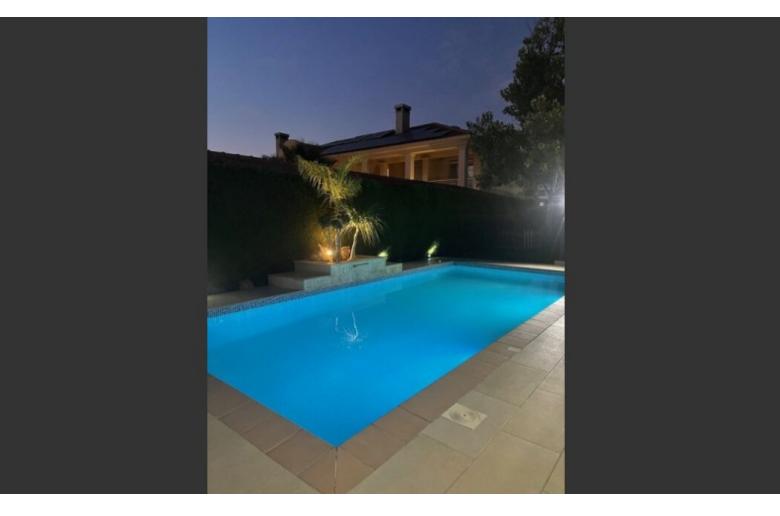

### Description

Luxury 4 Bedroom Detached Villa For Sale in Kalogiri, Limassol with Swimming Pool! Situated in one of the most prestigious areas of Limassol Ideally located on the corner of a quiet neighborhood of luxury villas With excellent access to the highway and city center Private swimming pool! 4 Bedrooms (1 Master) 3 Bathrooms 1 En-suite + 1 Family bathroom + 1 Guest W/C 330m2 of Net Indoor area 150m2 of Uncovered Verandas 1,100m2 of Plot size A/C Central heating Fireplace Ceiling fans 2 Living areas Walk-in wardrobe for the master bedroom Maids room

# **Outdoor Features**

- Barbecue area
- Bore Hole
- Double Garage
- Landscape Garden
- Private pool
- Solar System

Bar area Electric gated entrance Alarm system Built-in BBQ Bore hole Outdoor seating area with a pergola Storage room Double covered garage Huge landscaped garden Mature fruit trees This magnificent home is perfect for a large family for permanent living!