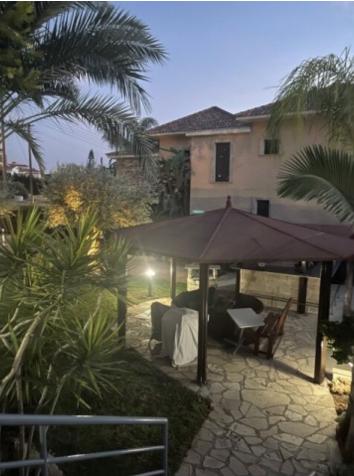

# **Outdoor Features**

- Barbecue area
- Bore Hole
- Double Garage
- Landscape Garden
- Private pool
- Solar System

Bar area Electric gated entrance Alarm system Built-in BBQ Bore hole Outdoor seating area with a pergola Storage room Double covered garage Huge landscaped garden Mature fruit trees This magnificent home is perfect for a large family for permanent living!