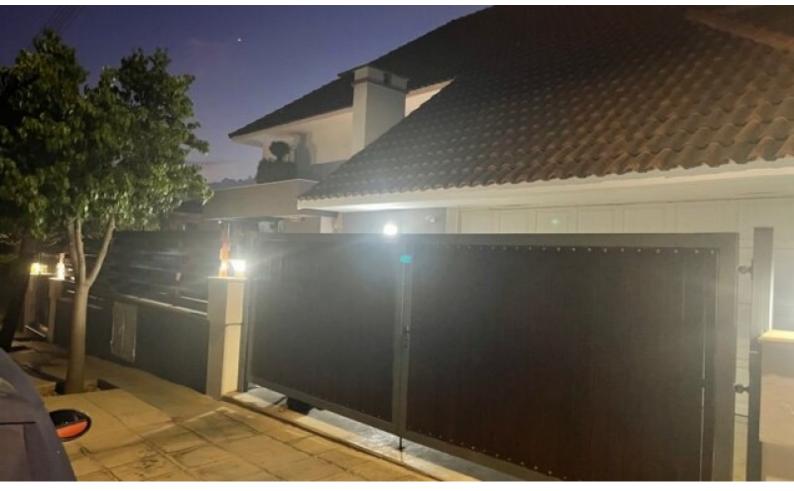

# **Outdoor Features**

- Barbecue area
- Bore Hole
- Double Garage
- Landscape Garden
- Private pool
- Solar System

Bar area Electric gated entrance Alarm system Built-in BBQ Bore hole Outdoor seating area with a pergola Storage room Double covered garage Huge landscaped garden Mature fruit trees This magnificent home is perfect for a large family for permanent living!