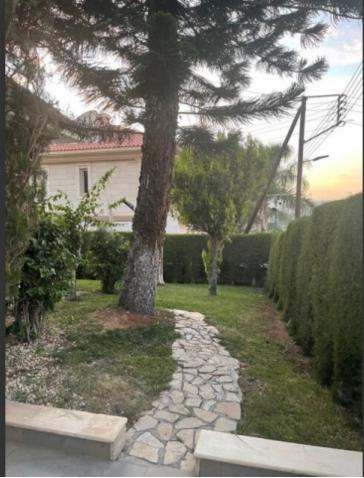

# **Outdoor Features**

- Barbecue area
- Bore Hole
- Double Garage
- Landscape Garden
- Private pool
- Solar System

Bar area Electric gated entrance Alarm system Built-in BBQ Bore hole Outdoor seating area with a pergola Storage room Double covered garage Huge landscaped garden Mature fruit trees This magnificent home is perfect for a large family for permanent living!