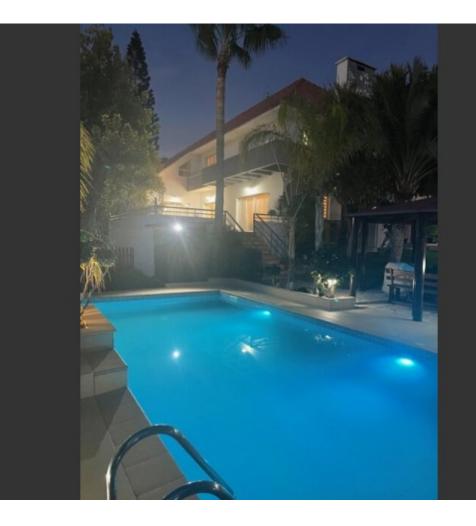

### Description

Luxury 4 Bedroom Detached Villa For Sale in Kalogiri, Limassol with Swimming Pool! Situated in one of the most prestigious areas of Limassol Ideally located on the corner of a quiet neighborhood of luxury villas With excellent access to the highway and city center Private swimming pool! 4 Bedrooms (1 Master) 3 Bathrooms 1 En-suite + 1 Family bathroom + 1 Guest W/C 330m2 of Net Indoor area 150m2 of Uncovered Verandas 1,100m2 of Plot size A/C Central heating Fireplace Ceiling fans 2 Living areas Walk-in wardrobe for the master bedroom Maids room

# **Outdoor Features**

- Barbecue area
- Bore Hole
- Double Garage
- Landscape Garden
- Private pool
- Solar System

Bar area Electric gated entrance Alarm system Built-in BBQ Bore hole Outdoor seating area with a pergola Storage room Double covered garage Huge landscaped garden Mature fruit trees This magnificent home is perfect for a large family for permanent living!