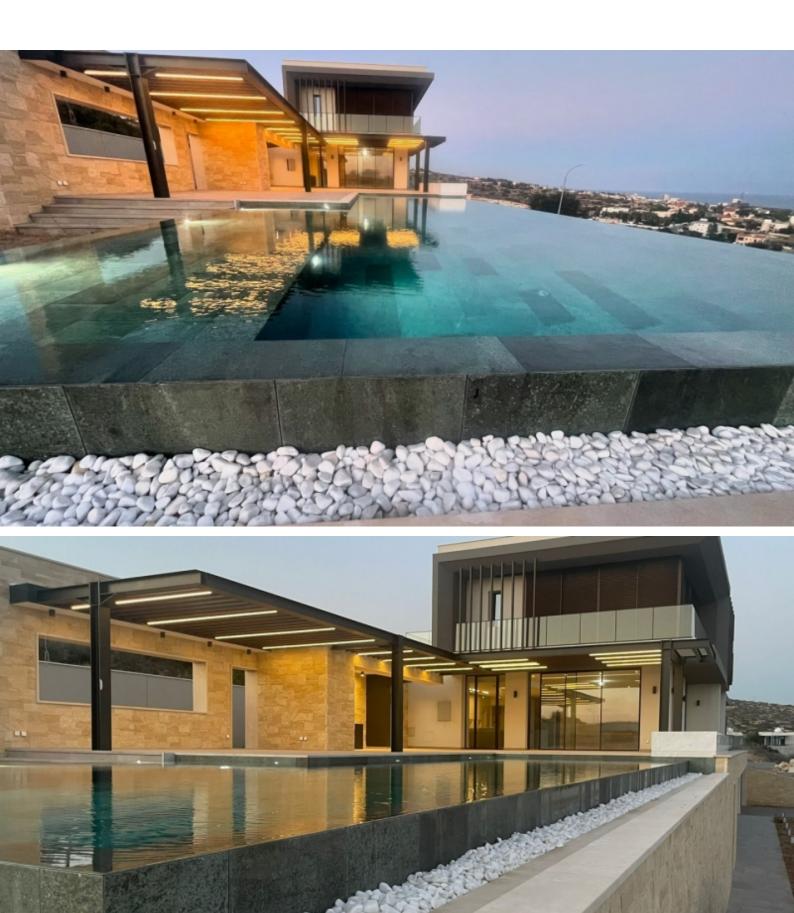

### **Description**

Key Ready!

State-of-the-Art 6 Bedroom Luxury Villa For Sale in Moutagiaka, Limassol with Swimming Pool!

Privately situated in one of the most sought-after and prestigious areas in Limassol It boasts easy access to the city of Limassol, beaches, hotels, and the marina In addition, it sits within a peaceful and private environment overlooking the city and sea!

Unobstructed sea and city views!

Cul-de-sac!

6 Bedrooms

2 Master + 3 Large Bedrooms + 1 Maids room

5 En-suite Bathrooms + 1 Guest W/C

750m2 of Net Indoor area

1.820m2 of Plot size

Covered Parking