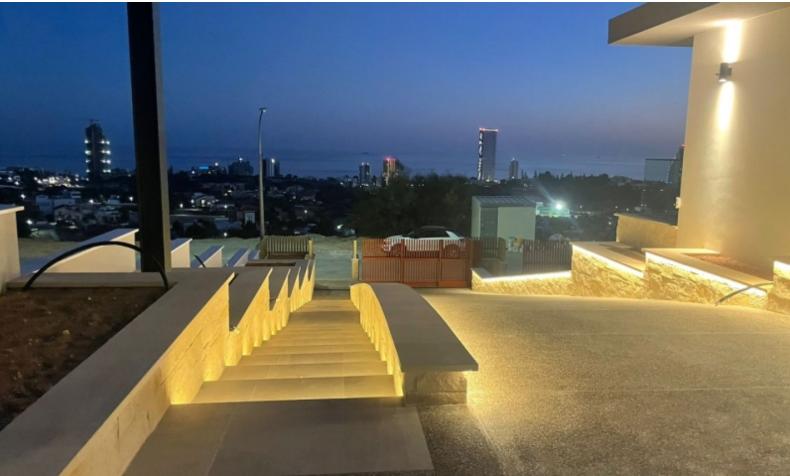

### **Description**

Key Ready!

State-of-the-Art 6 Bedroom Luxury Villa For Sale in Moutagiaka, Limassol with Swimming Pool!

Privately situated in one of the most sought-after and prestigious areas in Limassol It boasts easy access to the city of Limassol, beaches, hotels, and the marina In addition, it sits within a peaceful and private environment overlooking the city and sea!

Unobstructed sea and city views!

Cul-de-sac!

6 Bedrooms

2 Master + 3 Large Bedrooms + 1 Maids room

5 En-suite Bathrooms + 1 Guest W/C

750m2 of Net Indoor area

1.820m2 of Plot size

Covered Parking