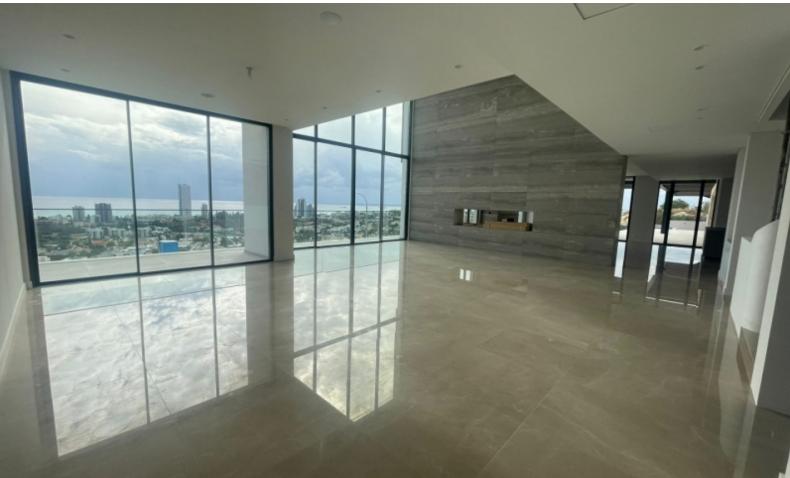

### **Description**

Key Ready!

State-of-the-Art 6 Bedroom Luxury Villa For Sale in Moutagiaka, Limassol with Swimming Pool!

Privately situated in one of the most sought-after and prestigious areas in Limassol It boasts easy access to the city of Limassol, beaches, hotels, and the marina In addition, it sits within a peaceful and private environment overlooking the city and sea!

Unobstructed sea and city views!

Cul-de-sac!

6 Bedrooms

2 Master + 3 Large Bedrooms + 1 Maids room

5 En-suite Bathrooms + 1 Guest W/C

750m2 of Net Indoor area

1.820m2 of Plot size

Covered Parking

Marble floor

Wooden parquet flooring in bedrooms

Smart home system

Security system

**CCTV** 

BBQ area

Outdoor fireplace

Irrigation system