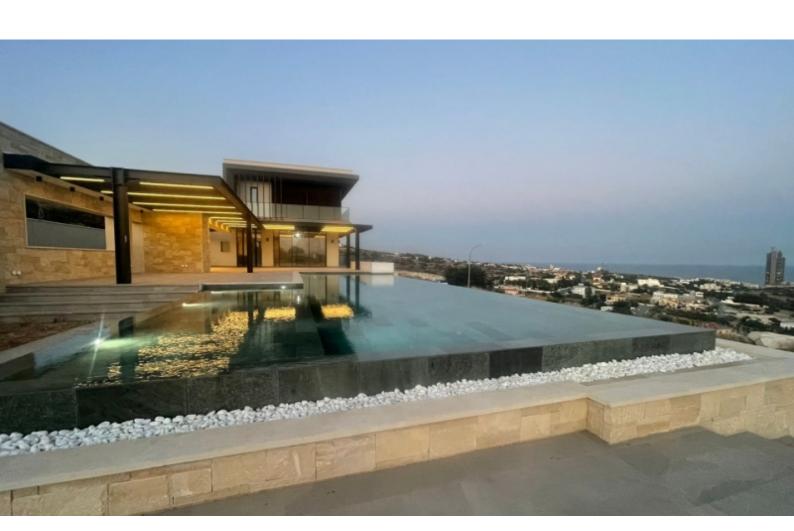

### **Description**

Key Ready!

State-of-the-Art 6 Bedroom Luxury Villa For Sale in Moutagiaka, Limassol with Swimming Pool!

Privately situated in one of the most sought-after and prestigious areas in Limassol It boasts easy access to the city of Limassol, beaches, hotels, and the marina In addition, it sits within a peaceful and private environment overlooking the city and sea!

Unobstructed sea and city views!

Cul-de-sac!

6 Bedrooms

2 Master + 3 Large Bedrooms + 1 Maids room

5 En-suite Bathrooms + 1 Guest W/C

750m2 of Net Indoor area

1.820m2 of Plot size

Covered Parking