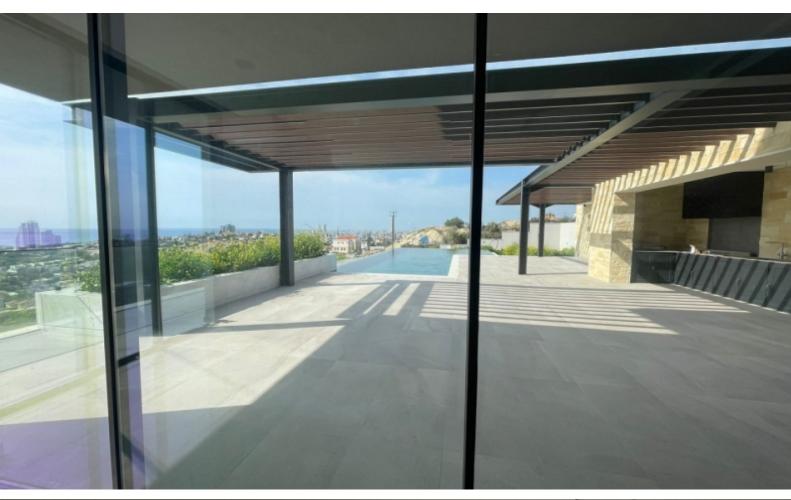

#### **Outdoor Features**

- Barbecue area
- Irrigation System
- Landscape Garden
- Photovoltaic System
- Private pool
- Solar System

### **Description**

Key Ready!

State-of-the-Art 6 Bedroom Luxury Villa For Sale in Moutagiaka, Limassol with Swimming Pool!

Privately situated in one of the most sought-after and prestigious areas in Limassol It boasts easy access to the city of Limassol, beaches, hotels, and the marina In addition, it sits within a peaceful and private environment overlooking the city and sea!

Unobstructed sea and city views!

Cul-de-sac!

6 Bedrooms

2 Master + 3 Large Bedrooms + 1 Maids room

5 En-suite Bathrooms + 1 Guest W/C

750m2 of Net Indoor area

1.820m2 of Plot size

Covered Parking