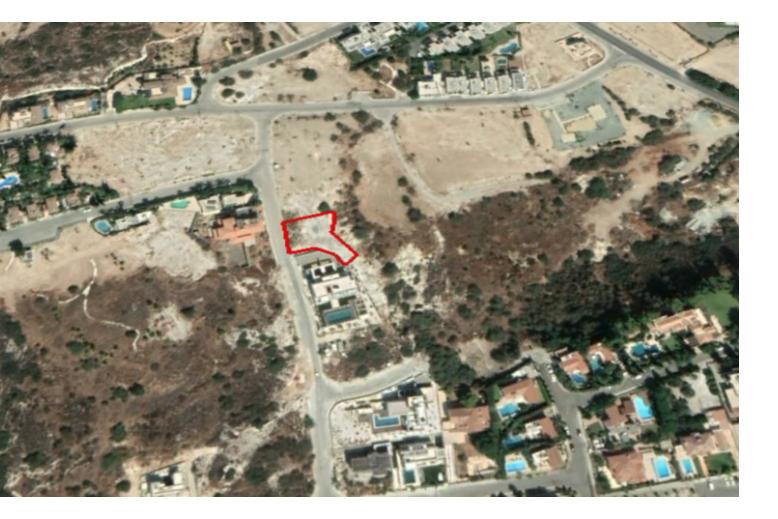

# **Key Facts**

- Residential Land
- 800 m<sup>2</sup> Land Size
- 30% Building Density
- Site Coverage: 20%
- Floors: 2
- Height: 8.3m
- Title Deed: Available

# Description

Residential Plot For Sale in Kalogiri, Limassol! Situated within a quiet and privileged neighborhood With immediate access to the highway and city center 800m2 of Plot size Around 24m of Road Frontage 30% of Building Density 20% of Site Coverage Up to 2 floors and a height of 8.3m Access to a registered road All development infrastructures are in place This plot is perfectly located and is suitable for building your ideal home!