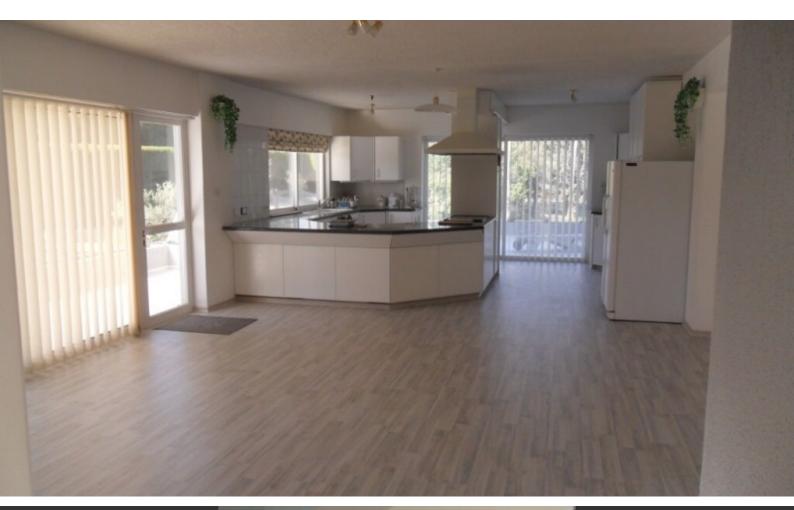

# Description

Sensational 4 Bedroom Detached Villa For Sale in Pareklisia, Limassol with Private Pool!

Situated in a desirable location within a quiet neighborhood Enjoying the privacy within the perfectly landscaped gardens and tall trees Extra apartment attached! Large private pool 5 Master bedrooms 5 En-suite Bathrooms + 1 Guest W/C 800m2 of Net Indoor area 120m2 of Basement area 60m2 of Covered Verandas 4,000m2 of Plot size A/C Fireplace Ceiling fans Large skylight Large reception area Open plan

## **Outdoor Features**

- Barbecue area
- Double Garage
- Landscape Garden
- Private pool
- Solar System

**Electrical appliances** High-quality design and finishes Kitchenette Bar area Jacuzzi Huge outdoor area Outdoor seating area with large pergola Storage room **BBQ** area Large landscaped garden Large natural fish pond with waterfall Automatic irrigation system Electrical entrance gates Large driveway Double garage with automatic door Newly renovated! This super family-friendly home is perfect for permanent living!