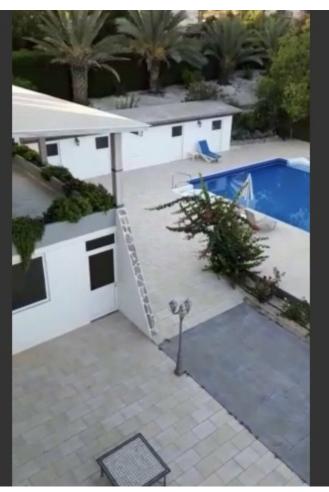

# Description

Sensational 4 Bedroom Detached Villa For Sale in Pareklisia, Limassol with Private Pool!

Situated in a desirable location within a quiet neighborhood Enjoying the privacy within the perfectly landscaped gardens and tall trees Extra apartment attached! Large private pool 5 Master bedrooms 5 En-suite Bathrooms + 1 Guest W/C 800m2 of Net Indoor area 120m2 of Basement area 60m2 of Covered Verandas 4,000m2 of Plot size A/C Fireplace Ceiling fans Large skylight Large reception area Open plan

## **Outdoor Features**

- Barbecue area
- Double Garage
- Landscape Garden
- Private pool
- Solar System

**Electrical appliances** High-quality design and finishes Kitchenette Bar area Jacuzzi Huge outdoor area Outdoor seating area with large pergola Storage room **BBQ** area Large landscaped garden Large natural fish pond with waterfall Automatic irrigation system Electrical entrance gates Large driveway Double garage with automatic door Newly renovated! This super family-friendly home is perfect for permanent living!