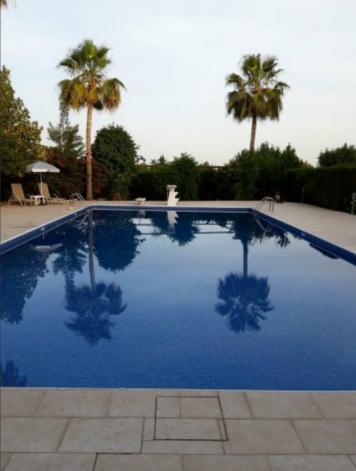

# Description

Sensational 4 Bedroom Detached Villa For Sale in Pareklisia, Limassol with Private Pool!

Situated in a desirable location within a quiet neighborhood Enjoying the privacy within the perfectly landscaped gardens and tall trees Extra apartment attached! Large private pool 5 Master bedrooms 5 En-suite Bathrooms + 1 Guest W/C 800m2 of Net Indoor area 120m2 of Basement area 60m2 of Covered Verandas 4,000m2 of Plot size A/C Fireplace Ceiling fans Large skylight Large reception area Open plan

## **Outdoor Features**

- Barbecue area
- Double Garage
- Landscape Garden
- Private pool
- Solar System

**Electrical appliances** High-quality design and finishes Kitchenette Bar area Jacuzzi Huge outdoor area Outdoor seating area with large pergola Storage room **BBQ** area Large landscaped garden Large natural fish pond with waterfall Automatic irrigation system Electrical entrance gates Large driveway Double garage with automatic door Newly renovated! This super family-friendly home is perfect for permanent living!