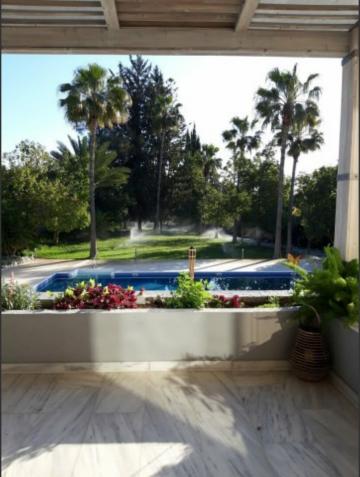

# Description

Sensational 4 Bedroom Detached Villa For Sale in Pareklisia, Limassol with Private Pool!

Situated in a desirable location within a quiet neighborhood Enjoying the privacy within the perfectly landscaped gardens and tall trees Extra apartment attached! Large private pool 5 Master bedrooms 5 En-suite Bathrooms + 1 Guest W/C 800m2 of Net Indoor area 120m2 of Basement area 60m2 of Covered Verandas 4,000m2 of Plot size A/C Fireplace Ceiling fans Large skylight Large reception area Open plan

## **Outdoor Features**

- Barbecue area
- Double Garage
- Landscape Garden
- Private pool
- Solar System

**Electrical appliances** High-quality design and finishes Kitchenette Bar area Jacuzzi Huge outdoor area Outdoor seating area with large pergola Storage room **BBQ** area Large landscaped garden Large natural fish pond with waterfall Automatic irrigation system Electrical entrance gates Large driveway Double garage with automatic door Newly renovated! This super family-friendly home is perfect for permanent living!