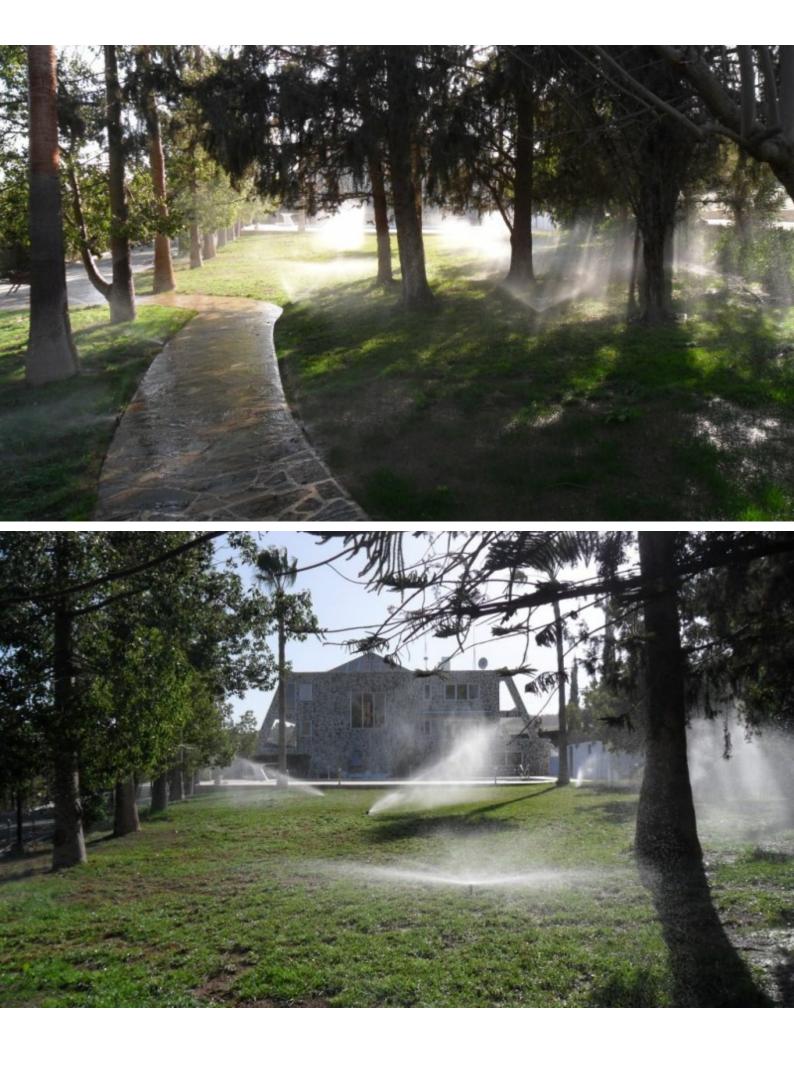

## **Outdoor Features**

- Barbecue area
- Double Garage
- Landscape Garden
- Private pool
- Solar System

**Electrical appliances** High-quality design and finishes Kitchenette Bar area Jacuzzi Huge outdoor area Outdoor seating area with large pergola Storage room **BBQ** area Large landscaped garden Large natural fish pond with waterfall Automatic irrigation system Electrical entrance gates Large driveway Double garage with automatic door Newly renovated! This super family-friendly home is perfect for permanent living!