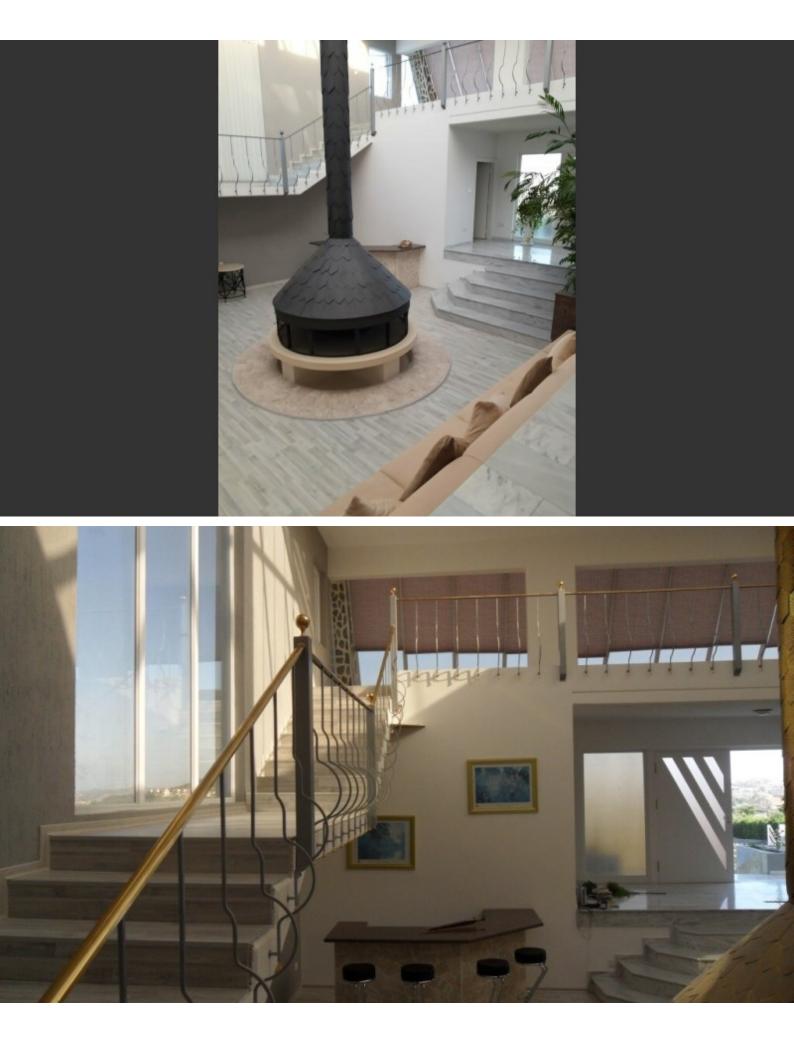

# Description

Sensational 4 Bedroom Detached Villa For Sale in Pareklisia, Limassol with Private Pool!

Situated in a desirable location within a quiet neighborhood Enjoying the privacy within the perfectly landscaped gardens and tall trees Extra apartment attached! Large private pool 5 Master bedrooms 5 En-suite Bathrooms + 1 Guest W/C 800m2 of Net Indoor area 120m2 of Basement area 60m2 of Covered Verandas 4,000m2 of Plot size A/C Fireplace Ceiling fans Large skylight Large reception area Open plan

## **Outdoor Features**

- Barbecue area
- Double Garage
- Landscape Garden
- Private pool
- Solar System

**Electrical appliances** High-quality design and finishes Kitchenette Bar area Jacuzzi Huge outdoor area Outdoor seating area with large pergola Storage room **BBQ** area Large landscaped garden Large natural fish pond with waterfall Automatic irrigation system Electrical entrance gates Large driveway Double garage with automatic door Newly renovated! This super family-friendly home is perfect for permanent living!