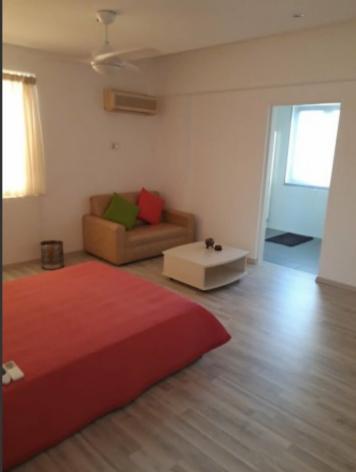

### **Indoor Features**

- Air Conditioning
- Basement
- Covered Parking
- Electrical Appliances
- Fireplace
- Fitted Kitchen
- Guest Toilet
- Jacuzzi
- Master Bed
- Open-plan
- Pet Friendly
- Playroom
- Reception
- Utility Room
- Water Heater
- EPC Energy Class: Pending

# Description

Sensational 4 Bedroom Detached Villa For Sale in Pareklisia, Limassol with Private Pool!

Situated in a desirable location within a quiet neighborhood Enjoying the privacy within the perfectly landscaped gardens and tall trees Extra apartment attached! Large private pool 5 Master bedrooms 5 En-suite Bathrooms + 1 Guest W/C 800m2 of Net Indoor area 120m2 of Basement area 60m2 of Covered Verandas 4,000m2 of Plot size A/C Fireplace Ceiling fans Large skylight Large reception area Open plan