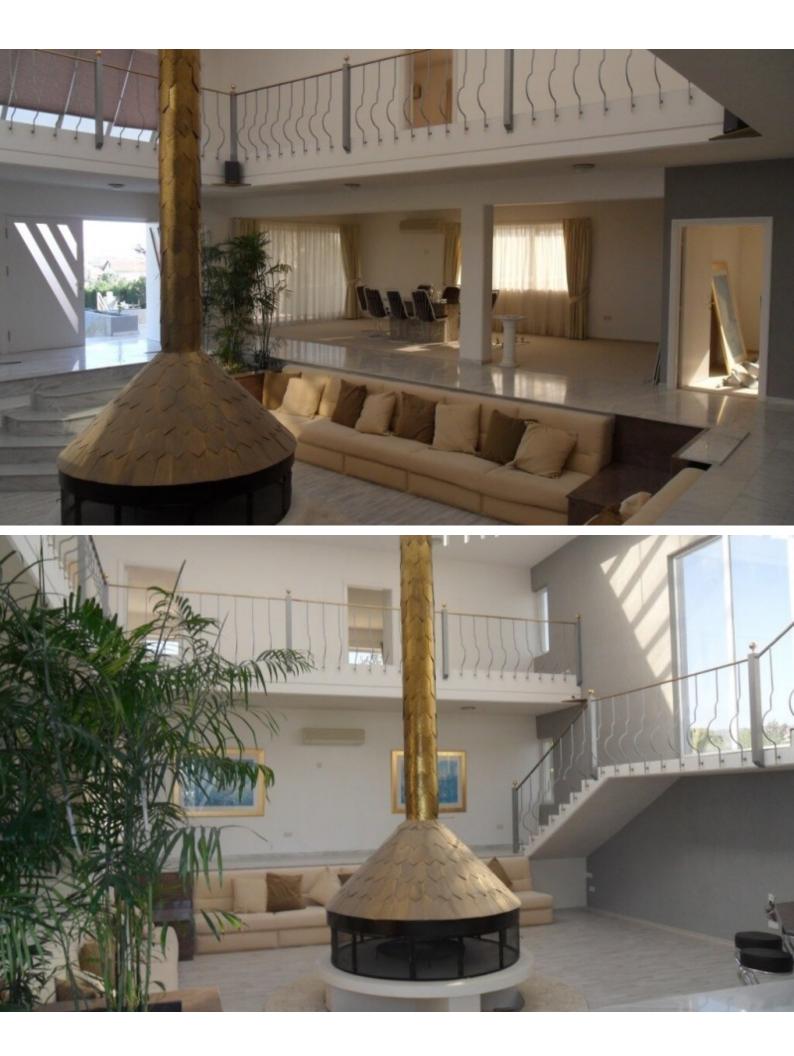

# Description

Sensational 4 Bedroom Detached Villa For Sale in Pareklisia, Limassol with Private Pool!

Situated in a desirable location within a quiet neighborhood Enjoying the privacy within the perfectly landscaped gardens and tall trees Extra apartment attached! Large private pool 5 Master bedrooms 5 En-suite Bathrooms + 1 Guest W/C 800m2 of Net Indoor area 120m2 of Basement area 60m2 of Covered Verandas 4,000m2 of Plot size A/C Fireplace Ceiling fans Large skylight Large reception area Open plan

## **Outdoor Features**

- Barbecue area
- Double Garage
- Landscape Garden
- Private pool
- Solar System

**Electrical appliances** High-quality design and finishes Kitchenette Bar area Jacuzzi Huge outdoor area Outdoor seating area with large pergola Storage room **BBQ** area Large landscaped garden Large natural fish pond with waterfall Automatic irrigation system Electrical entrance gates Large driveway Double garage with automatic door Newly renovated! This super family-friendly home is perfect for permanent living!