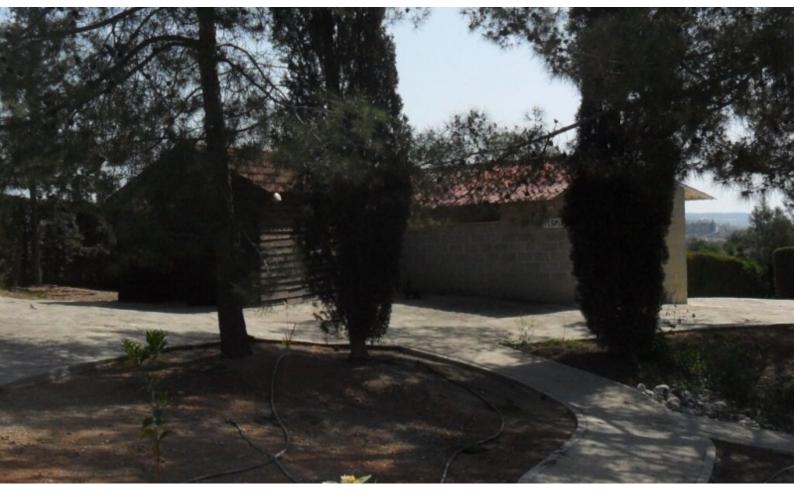

# Description

Sensational 4 Bedroom Detached Villa For Sale in Pareklisia, Limassol with Private Pool!

Situated in a desirable location within a quiet neighborhood Enjoying the privacy within the perfectly landscaped gardens and tall trees Extra apartment attached! Large private pool 5 Master bedrooms 5 En-suite Bathrooms + 1 Guest W/C 800m2 of Net Indoor area 120m2 of Basement area 60m2 of Covered Verandas 4,000m2 of Plot size A/C Fireplace Ceiling fans Large skylight Large reception area Open plan

## **Outdoor Features**

- Barbecue area
- Double Garage
- Landscape Garden
- Private pool
- Solar System

**Electrical appliances** High-quality design and finishes Kitchenette Bar area Jacuzzi Huge outdoor area Outdoor seating area with large pergola Storage room **BBQ** area Large landscaped garden Large natural fish pond with waterfall Automatic irrigation system Electrical entrance gates Large driveway Double garage with automatic door Newly renovated! This super family-friendly home is perfect for permanent living!