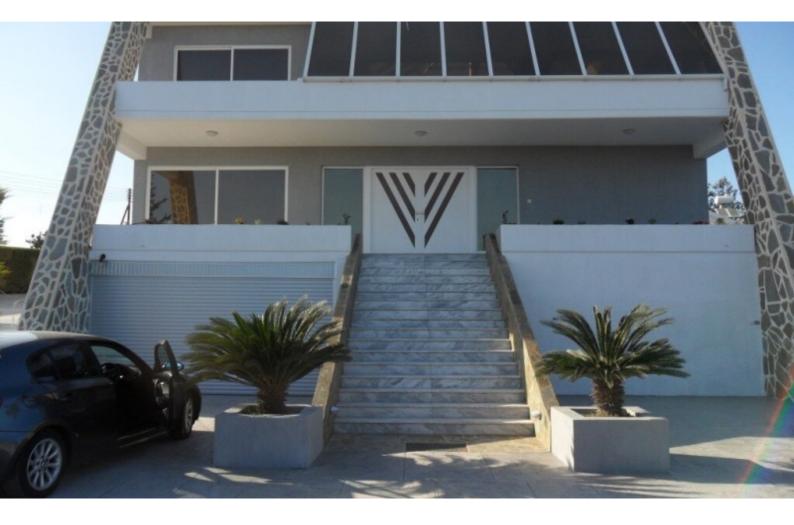

# Description

Sensational 4 Bedroom Detached Villa For Sale in Pareklisia, Limassol with Private Pool!

Situated in a desirable location within a quiet neighborhood Enjoying the privacy within the perfectly landscaped gardens and tall trees Extra apartment attached! Large private pool 5 Master bedrooms 5 En-suite Bathrooms + 1 Guest W/C 800m2 of Net Indoor area 120m2 of Basement area 60m2 of Covered Verandas 4,000m2 of Plot size A/C Fireplace Ceiling fans Large skylight Large reception area Open plan

## **Outdoor Features**

- Barbecue area
- Double Garage
- Landscape Garden
- Private pool
- Solar System

**Electrical appliances** High-quality design and finishes Kitchenette Bar area Jacuzzi Huge outdoor area Outdoor seating area with large pergola Storage room **BBQ** area Large landscaped garden Large natural fish pond with waterfall Automatic irrigation system Electrical entrance gates Large driveway Double garage with automatic door Newly renovated! This super family-friendly home is perfect for permanent living!