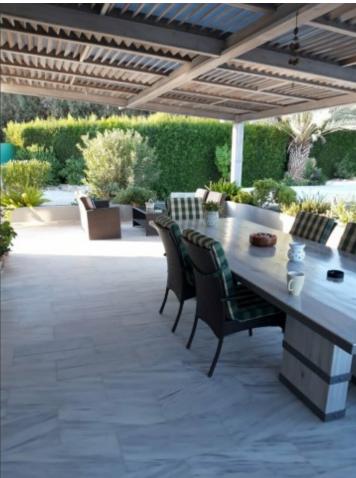

# Description

Sensational 4 Bedroom Detached Villa For Sale in Pareklisia, Limassol with Private Pool!

Situated in a desirable location within a quiet neighborhood Enjoying the privacy within the perfectly landscaped gardens and tall trees Extra apartment attached! Large private pool 5 Master bedrooms 5 En-suite Bathrooms + 1 Guest W/C 800m2 of Net Indoor area 120m2 of Basement area 60m2 of Covered Verandas 4,000m2 of Plot size A/C Fireplace Ceiling fans Large skylight Large reception area Open plan

## **Outdoor Features**

- Barbecue area
- Double Garage
- Landscape Garden
- Private pool
- Solar System

**Electrical appliances** High-quality design and finishes Kitchenette Bar area Jacuzzi Huge outdoor area Outdoor seating area with large pergola Storage room **BBQ** area Large landscaped garden Large natural fish pond with waterfall Automatic irrigation system Electrical entrance gates Large driveway Double garage with automatic door Newly renovated! This super family-friendly home is perfect for permanent living!