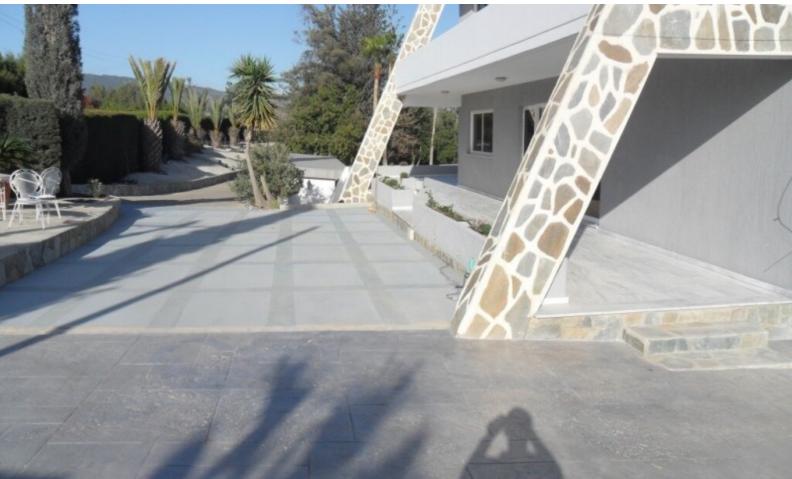

## **Outdoor Features**

- Barbecue area
- Double Garage
- Landscape Garden
- Private pool
- Solar System

**Electrical appliances** High-quality design and finishes Kitchenette Bar area Jacuzzi Huge outdoor area Outdoor seating area with large pergola Storage room **BBQ** area Large landscaped garden Large natural fish pond with waterfall Automatic irrigation system Electrical entrance gates Large driveway Double garage with automatic door Newly renovated! This super family-friendly home is perfect for permanent living!