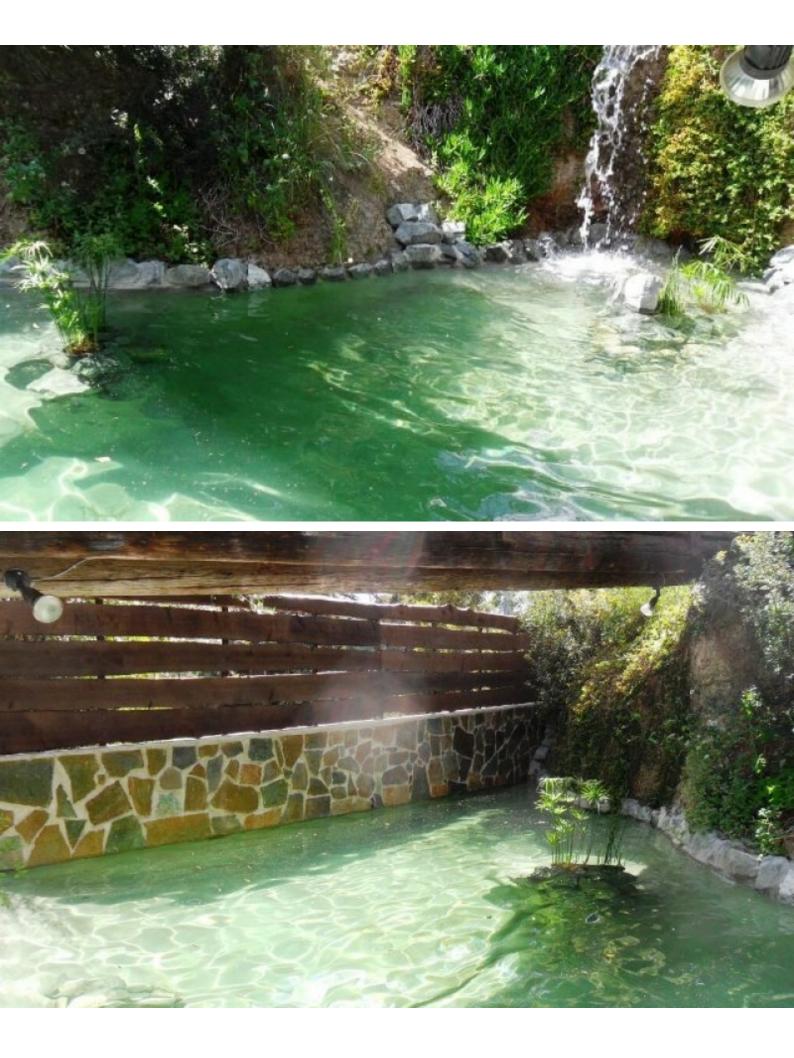

## **Outdoor Features**

- Barbecue area
- Double Garage
- Landscape Garden
- Private pool
- Solar System

**Electrical appliances** High-quality design and finishes Kitchenette Bar area Jacuzzi Huge outdoor area Outdoor seating area with large pergola Storage room **BBQ** area Large landscaped garden Large natural fish pond with waterfall Automatic irrigation system Electrical entrance gates Large driveway Double garage with automatic door Newly renovated! This super family-friendly home is perfect for permanent living!