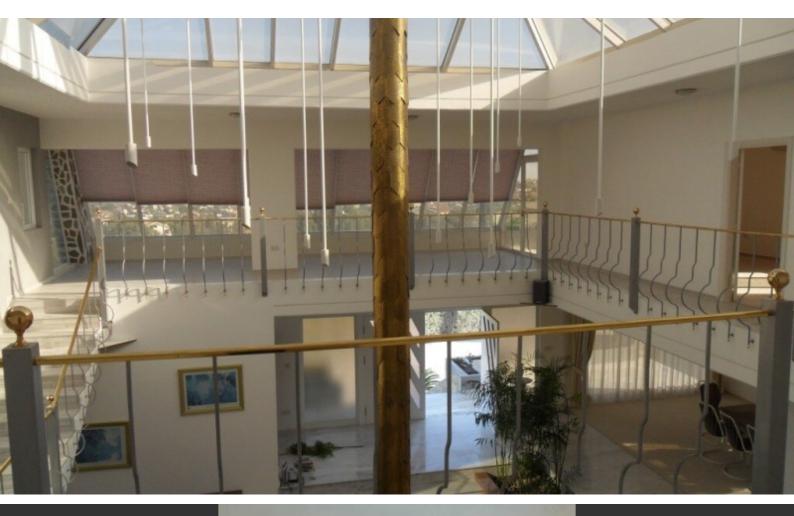

# Description

Sensational 4 Bedroom Detached Villa For Sale in Pareklisia, Limassol with Private Pool!

Situated in a desirable location within a quiet neighborhood Enjoying the privacy within the perfectly landscaped gardens and tall trees Extra apartment attached! Large private pool 5 Master bedrooms 5 En-suite Bathrooms + 1 Guest W/C 800m2 of Net Indoor area 120m2 of Basement area 60m2 of Covered Verandas 4,000m2 of Plot size A/C Fireplace Ceiling fans Large skylight Large reception area Open plan

## **Outdoor Features**

- Barbecue area
- Double Garage
- Landscape Garden
- Private pool
- Solar System

**Electrical appliances** High-quality design and finishes Kitchenette Bar area Jacuzzi Huge outdoor area Outdoor seating area with large pergola Storage room **BBQ** area Large landscaped garden Large natural fish pond with waterfall Automatic irrigation system Electrical entrance gates Large driveway Double garage with automatic door Newly renovated! This super family-friendly home is perfect for permanent living!