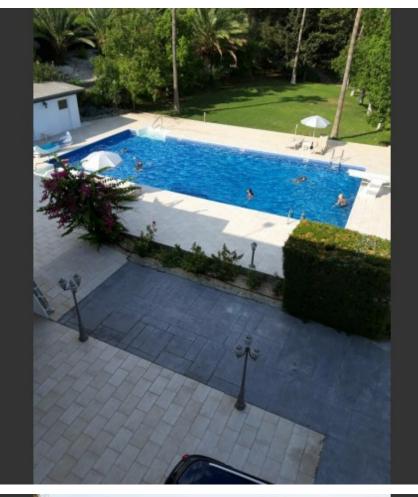

# Description

Sensational 4 Bedroom Detached Villa For Sale in Pareklisia, Limassol with Private Pool!

Situated in a desirable location within a quiet neighborhood Enjoying the privacy within the perfectly landscaped gardens and tall trees Extra apartment attached! Large private pool 5 Master bedrooms 5 En-suite Bathrooms + 1 Guest W/C 800m2 of Net Indoor area 120m2 of Basement area 60m2 of Covered Verandas 4,000m2 of Plot size A/C Fireplace Ceiling fans Large skylight Large reception area Open plan

## **Outdoor Features**

- Barbecue area
- Double Garage
- Landscape Garden
- Private pool
- Solar System

**Electrical appliances** High-quality design and finishes Kitchenette Bar area Jacuzzi Huge outdoor area Outdoor seating area with large pergola Storage room **BBQ** area Large landscaped garden Large natural fish pond with waterfall Automatic irrigation system Electrical entrance gates Large driveway Double garage with automatic door Newly renovated! This super family-friendly home is perfect for permanent living!