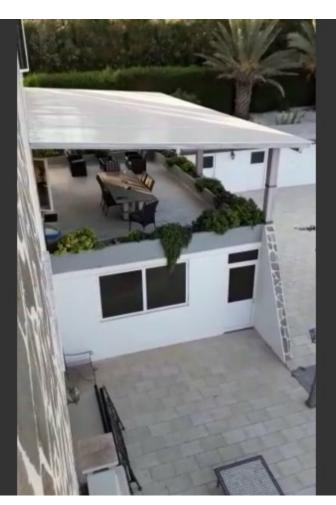

## **Outdoor Features**

- Barbecue area
- Double Garage
- Landscape Garden
- Private pool
- Solar System

**Electrical appliances** High-quality design and finishes Kitchenette Bar area Jacuzzi Huge outdoor area Outdoor seating area with large pergola Storage room **BBQ** area Large landscaped garden Large natural fish pond with waterfall Automatic irrigation system Electrical entrance gates Large driveway Double garage with automatic door Newly renovated! This super family-friendly home is perfect for permanent living!