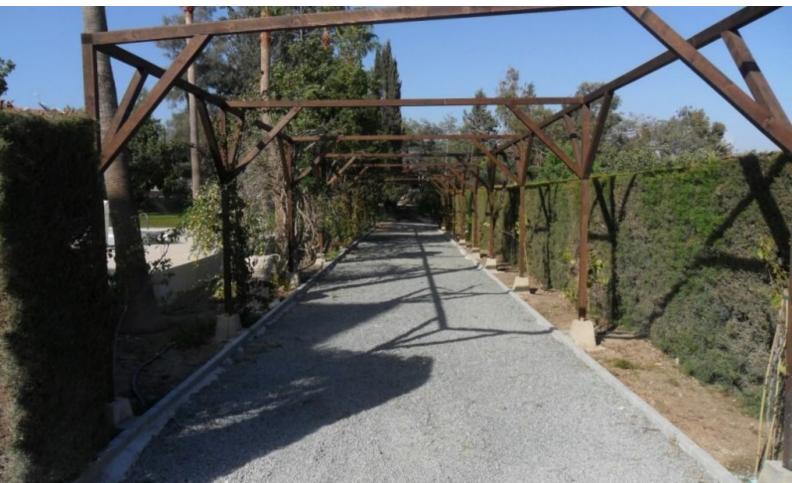

## **Outdoor Features**

- Barbecue area
- Double Garage
- Landscape Garden
- Private pool
- Solar System

**Electrical appliances** High-quality design and finishes Kitchenette Bar area Jacuzzi Huge outdoor area Outdoor seating area with large pergola Storage room **BBQ** area Large landscaped garden Large natural fish pond with waterfall Automatic irrigation system Electrical entrance gates Large driveway Double garage with automatic door Newly renovated! This super family-friendly home is perfect for permanent living!