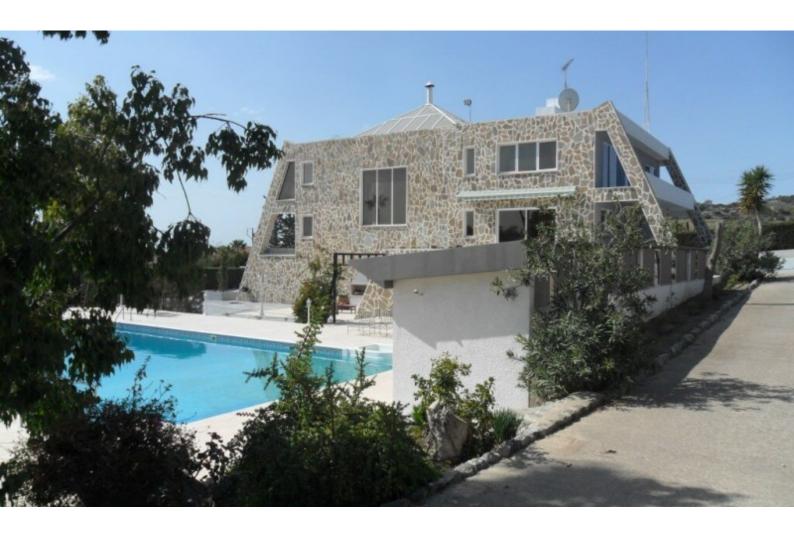

# Description

Sensational 4 Bedroom Detached Villa For Sale in Pareklisia, Limassol with Private Pool!

Situated in a desirable location within a quiet neighborhood Enjoying the privacy within the perfectly landscaped gardens and tall trees Extra apartment attached! Large private pool 5 Master bedrooms 5 En-suite Bathrooms + 1 Guest W/C 800m2 of Net Indoor area 120m2 of Basement area 60m2 of Covered Verandas 4,000m2 of Plot size A/C Fireplace Ceiling fans Large skylight Large reception area Open plan

## **Outdoor Features**

- Barbecue area
- Double Garage
- Landscape Garden
- Private pool
- Solar System

**Electrical appliances** High-quality design and finishes Kitchenette Bar area Jacuzzi Huge outdoor area Outdoor seating area with large pergola Storage room **BBQ** area Large landscaped garden Large natural fish pond with waterfall Automatic irrigation system Electrical entrance gates Large driveway Double garage with automatic door Newly renovated! This super family-friendly home is perfect for permanent living!