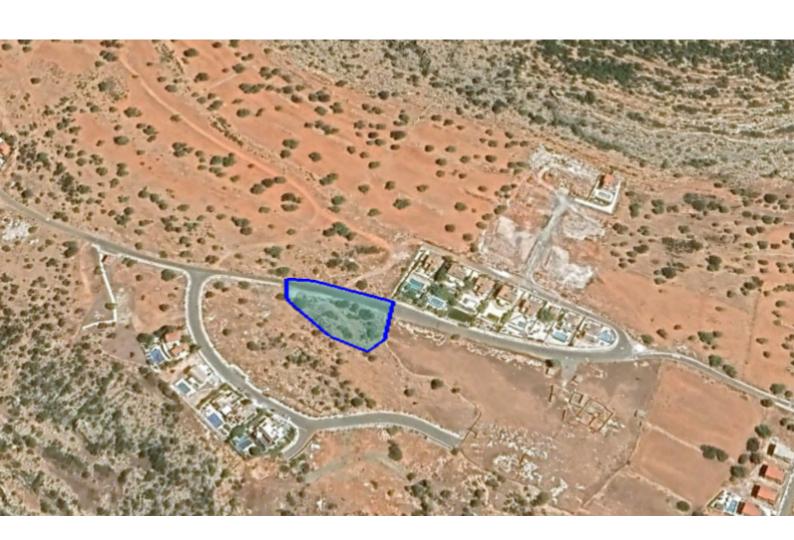

# Residential Land 2,342 SQM For Sale

### **Description**

Large Residential Plot For Sale in Peyia, Paphos with Panoramic Sea views! Ideally located within a short drive to Coral Bay's tourist area Situated in a popular residential area with panoramic sea views! 2,342m2 of Plot size
Around 75m of Road Frontage
30% of Building Density
20% of Site Coverage
Up to 2 floors and a height of 8.3m
Access to a registered road
All development infrastructures are in place
This plot is a great opportunity for developing your ideal home!