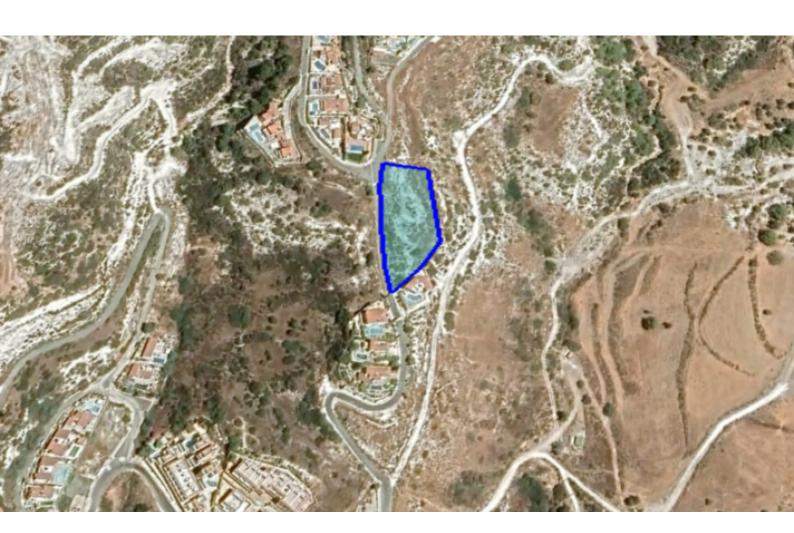

# Residential Land 1,600 SQM For Sale

#### **Description**

Residential Plot For Sale in Peyia, Paphos with Sea Views! No VAT!
Situated in a popular residential area in the higher part of Peyia
Located within a short drive to the center of the village and all its amenities
With Sea views!
1,600m2 of Plot Size
Around 100m of Road Frontage
30% of Building Density
20% of Site Coverage

Up to 2 floors and a height of 8.3m

Access to a registered road

All development infrastructures are in place

This plot is suitable for building your ideal home!

Contact us for full information and for a private viewing!