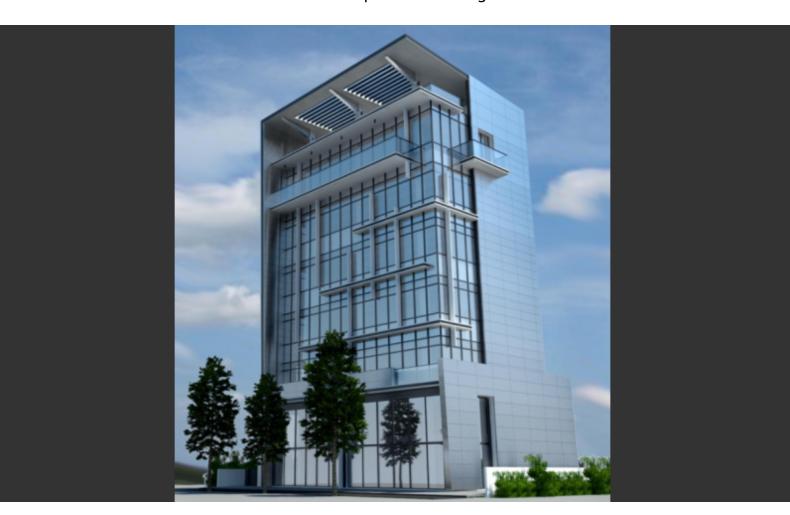

# Commercial Building 2,005 SQM For Sale

## **Description**

Large Commerical Building For Sale in Limassol City Center!
Ideally located in the heart of the business center
Within close proximity to the marina and seafront
To be constructed with the latest technology and highest standards
6 Floor Building!
2,005m2 of Covered area
485m2 of Plot size
740m2 of Basement