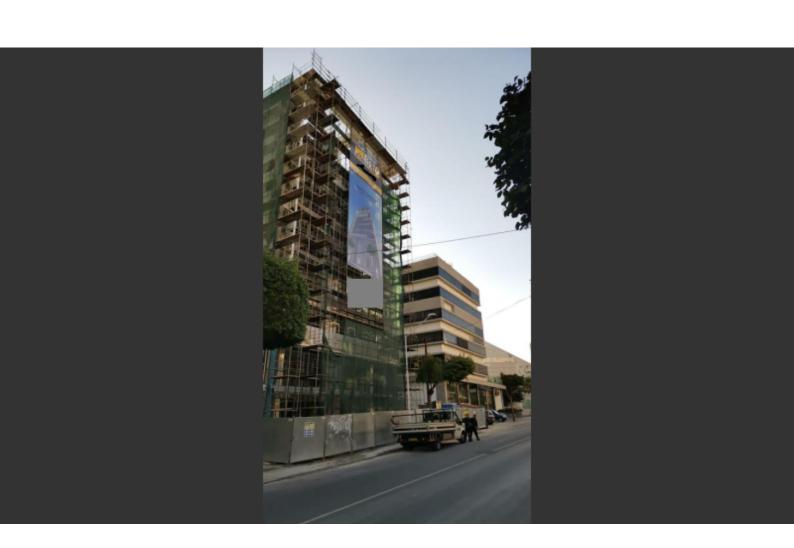

# Commercial Building 2,005 SQM For Sale

## **Description**

Large Commerical Building For Sale in Limassol City Center!
Ideally located in the heart of the business center
Within close proximity to the marina and seafront
To be constructed with the latest technology and highest standards
6 Floor Building!
2,005m2 of Covered area
485m2 of Plot size
740m2 of Basement