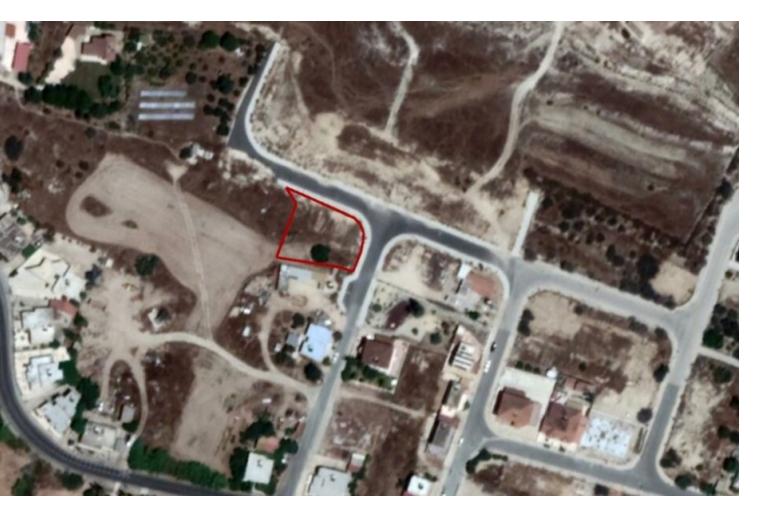

## Description

Residential Plot For Sale in Ormideia, Larnaca! Corner plot situated in a residential area Just a short drive to the Larnaca-Ayia Napa highway 830m2 of Plot size Around 60m of Road Frontage 60% of Building Density 35% of Site Coverage Up to 2 floors and a height of 8.3m Access to a registered road All development infrastructures are in place This plot is suitable for the development of your ideal home It is also suitable for the development of an apartment building