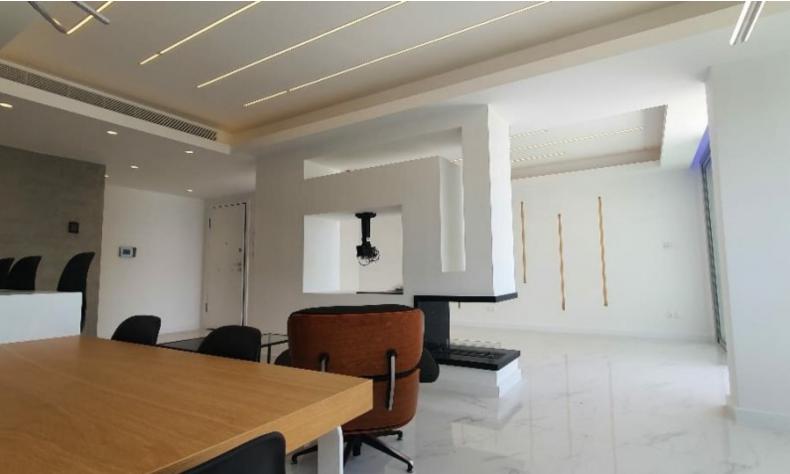

#### **Indoor Features**

- Air Conditioning
- Covered Parking
- Electrical Appliances
- Fire alarm system
- Fireplace
- Fitted Kitchen
- Guest Toilet
- Master Bed
- Open-plan
- Reception
- Security System
- Under Floor Heating
- Utility Room
- Water Heater
- EPC Energy Class: Pending

**Fireplace** 

Smart home system

Modern kitchen

Electrical appliances of quality brands

Fire detectors

Security system

Marble floors

Laminated floors in the bedrooms