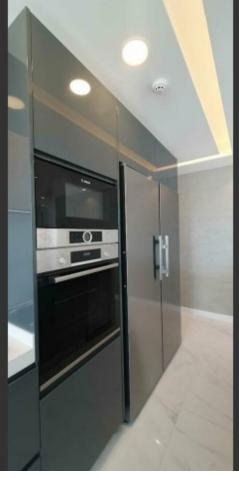

#### **Indoor Features**

- Air Conditioning
- Covered Parking
- Electrical Appliances
- Fire alarm system
- Fireplace
- Fitted Kitchen
- Guest Toilet
- Master Bed
- Open-plan
- Reception
- Security System
- Under Floor Heating
- Utility Room
- Water Heater
- EPC Energy Class: Pending

**Fireplace** 

Smart home system

Modern kitchen

Electrical appliances of quality brands

Fire detectors

Security system

Marble floors

Laminated floors in the bedrooms