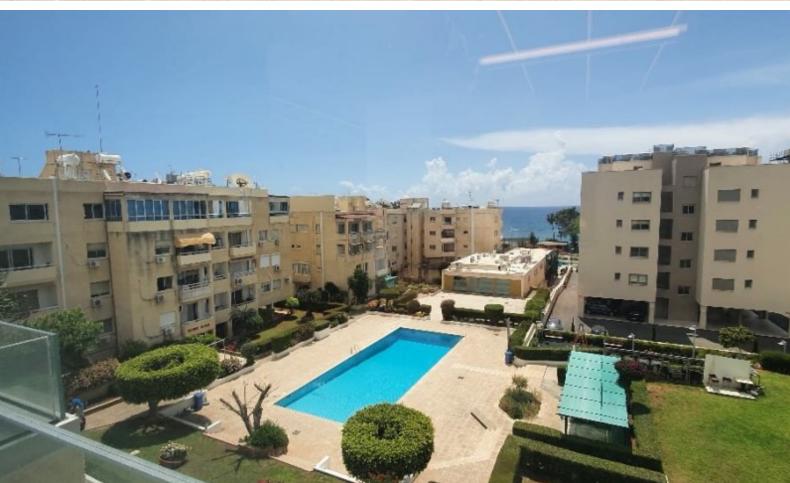

#### **Outdoor Features**

- Barbecue area
- Communal pool
- Landscape Garden
- Outdoor Shower
- Solar System

### **Description**

Luxurious 4 Bedroom Apartment For Sale in Limassol Tourist Area, with Communal Pool!

Perfectly situated on the seafront of the popular tourist area of Limassol Located on the 3rd floor of a well maintained gated complex

The beautiful beach is within walking distance!

Seaviews!

4 Bedrooms

3 Bathrooms

2 En-suites + 1 Family bathroom + 1 Guest W/C

197m2 of Covered Areas

VRV A/C System

Underfloor heating

Newly renovated to very high standards

BBQ area

Elevator

Concierge

Communal children's park

Landscaped gardens

Storeroom

Covered parking