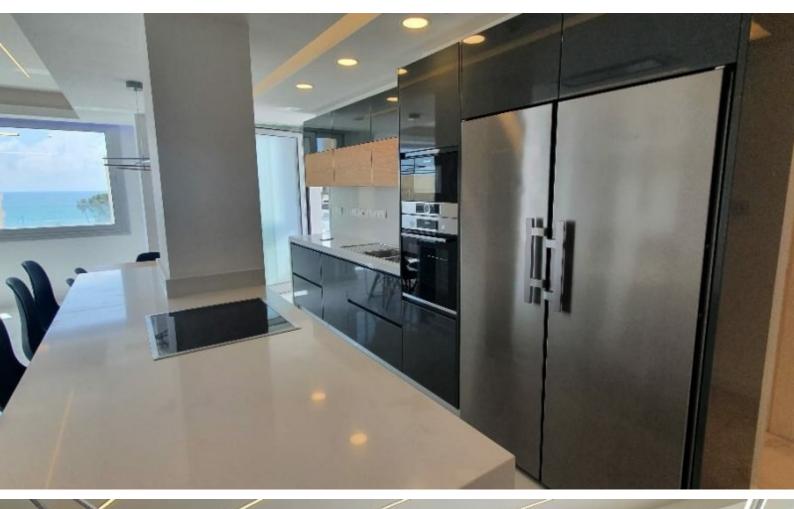

#### **Indoor Features**

- Air Conditioning
- Covered Parking
- Electrical Appliances
- Fire alarm system
- Fireplace
- Fitted Kitchen
- Guest Toilet
- Master Bed
- Open-plan
- Reception
- Security System
- Under Floor Heating
- Utility Room
- Water Heater
- EPC Energy Class: Pending

### **Description**

Luxurious 4 Bedroom Apartment For Sale in Limassol Tourist Area, with Communal Pool!

Perfectly situated on the seafront of the popular tourist area of Limassol Located on the 3rd floor of a well maintained gated complex

**Fireplace** 

Smart home system

Modern kitchen

Electrical appliances of quality brands

Fire detectors

Security system

Marble floors

Laminated floors in the bedrooms