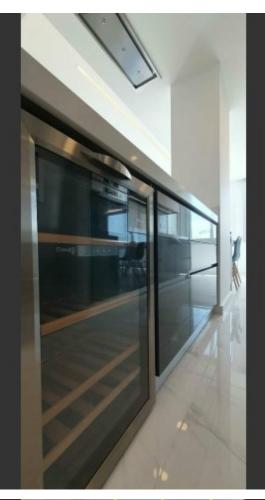

#### **Indoor Features**

- Air Conditioning
- Covered Parking
- Electrical Appliances
- Fire alarm system
- Fireplace
- Fitted Kitchen
- Guest Toilet
- Master Bed
- Open-plan
- Reception
- Security System
- Under Floor Heating
- Utility Room
- Water Heater
- EPC Energy Class: Pending

**Fireplace** 

Smart home system

Modern kitchen

Electrical appliances of quality brands

Fire detectors

Security system

Marble floors

Laminated floors in the bedrooms