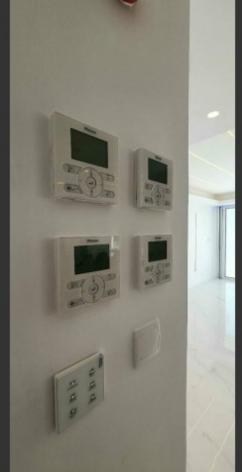

**Fireplace** 

Smart home system

Modern kitchen

Electrical appliances of quality brands

Fire detectors

Security system

Marble floors

Laminated floors in the bedrooms