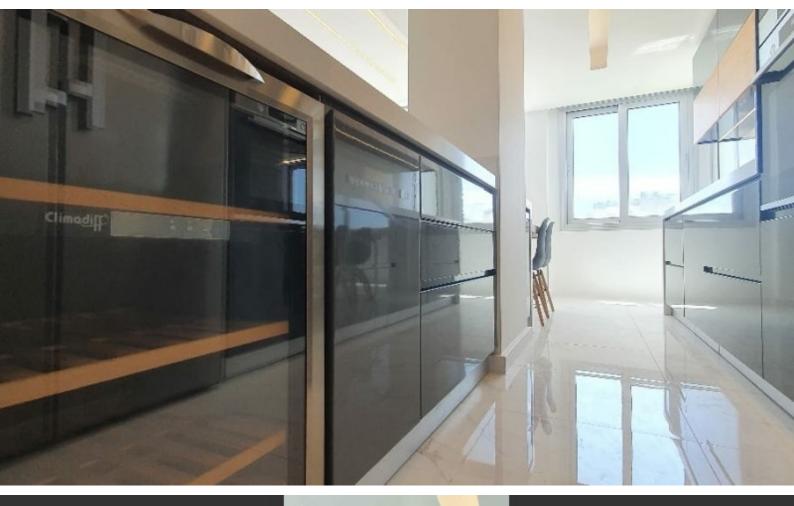

#### **Indoor Features**

- Air Conditioning
- Covered Parking
- Electrical Appliances
- Fire alarm system
- Fireplace
- Fitted Kitchen
- Guest Toilet
- Master Bed
- Open-plan
- Reception
- Security System
- Under Floor Heating
- Utility Room
- Water Heater
- EPC Energy Class: Pending

**Fireplace** 

Smart home system

Modern kitchen

Electrical appliances of quality brands

Fire detectors

Security system

Marble floors

Laminated floors in the bedrooms