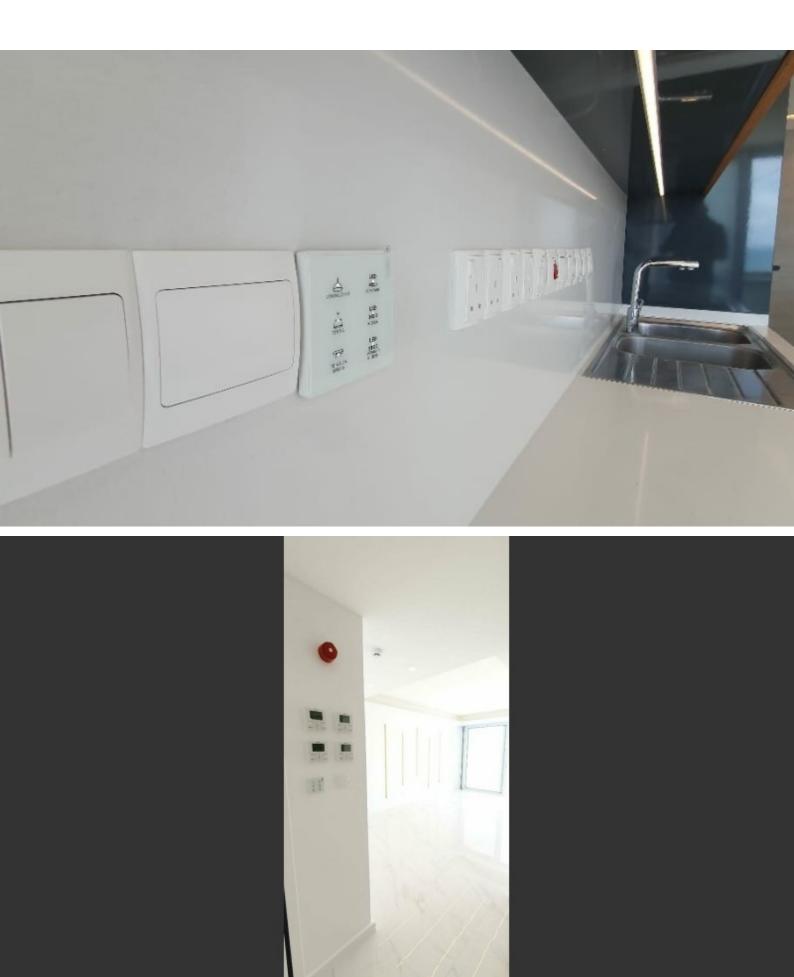

#### **Indoor Features**

- Air Conditioning
- Covered Parking
- Electrical Appliances
- Fire alarm system
- Fireplace
- Fitted Kitchen
- Guest Toilet
- Master Bed
- Open-plan
- Reception
- Security System
- Under Floor Heating
- Utility Room
- Water Heater
- EPC Energy Class: Pending

**Fireplace** 

Smart home system

Modern kitchen

Electrical appliances of quality brands

Fire detectors

Security system

Marble floors

Laminated floors in the bedrooms