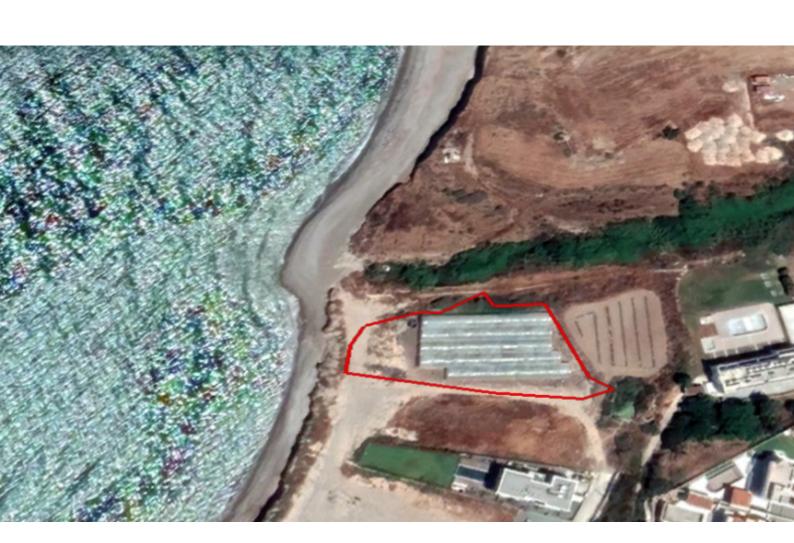

# Residential Land 2,007 SQM For Sale

## **€4,500,000** Negotiable

Kissonerga Seaside, Kissonerga, Paphos

### **Description**

Large Residential/Touristic Land Parcel For Sale in Kissonerga Seaside, Paphos with Sea Views Forever!

Beautifully situated on the seafront of the desirable area of Kissonerga With breathtaking sea views forever!

1st line!

Excellent access to the Coral Bay-Kato Paphos coastal road!

With plans for a stunning residential development

2,007m2 of Land size

30% of Building Density

25% of Site Coverage

Up to 2 floors and a height of 10m

Potential for registered road access

All development infrastructures are in place

This Land parcel is suitable for any type of residential or touristic developent!

Contact us for full information and for a private viewing!