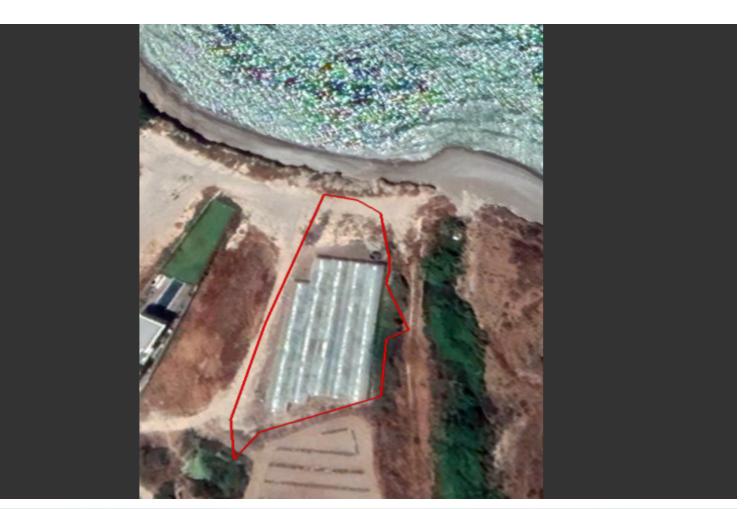

# Residential Land 2,007 SQM For Sale

## **€4,500,000** Negotiable

Kissonerga Seaside, Kissonerga, Paphos

### **Description**

Large Residential/Touristic Land Parcel For Sale in Kissonerga Seaside, Paphos with Sea Views Forever!

Beautifully situated on the seafront of the desirable area of Kissonerga With breathtaking sea views forever!

1st line!

Excellent access to the Coral Bay-Kato Paphos coastal road!

With plans for a stunning residential development

2,007m2 of Land size

30% of Building Density

25% of Site Coverage

Up to 2 floors and a height of 10m

Potential for registered road access

All development infrastructures are in place

This Land parcel is suitable for any type of residential or touristic developent!

Contact us for full information and for a private viewing!