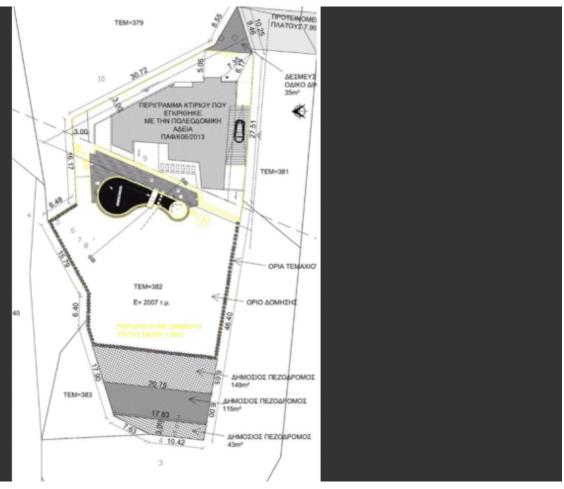

### **Key Facts**

• Residential Land

• 2,007 m<sup>2</sup> Land Size

• 30% Building Density

• Site Coverage: 25%

• Floors: 2

• Height: 10m

• Title Deed: Available

1st line!

Excellent access to the Coral Bay-Kato Paphos coastal road!

With plans for a stunning residential development

2,007m2 of Land size

30% of Building Density

25% of Site Coverage

Up to 2 floors and a height of 10m