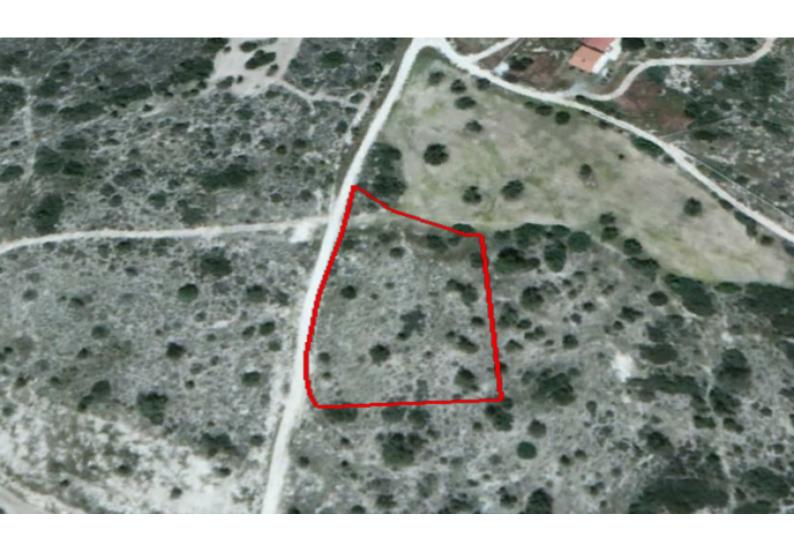

### **Key Facts**

• Residential Land

• 5,017 m<sup>2</sup> Land Size

• 40% Building Density

• Site Coverage: 25%

• Floors: 2

• Height: 8.3m

• Title Deed: Available

### **Description**

Large Residential Land Parcel For Sale in Pentakomo, Limassol No VAT! Ideally located with excellent access to the Limassol-Larnaca highway Sea view!

5,017m2 of Land size
Road Frontage of around 100m
40% of Building Density
25% of Site Coverage
Up to 2 floors and a height of 8.3m
Access to a registered road (Dirt Road)
All development infrastructures are in place
This Land is suitable for residential development
It is perfect for building your ideal home!