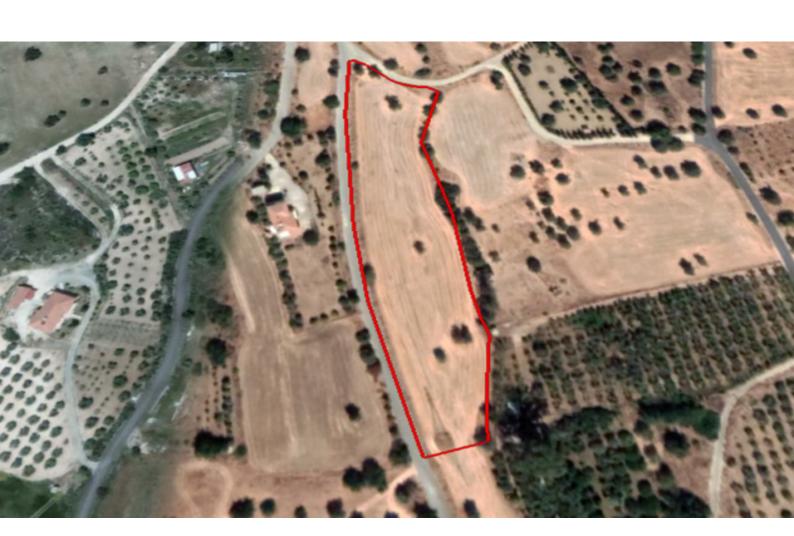

### **Key Facts**

• Agricultural Land

• 9,303 m<sup>2</sup> Land Size

• 6% Building Density

• Site Coverage: 6%

• Floors: 2

• Height: 8.3m

• Title Deed: Available

### **Description**

Large Agricultural Land Parcel For Sale in Kalavasos, Larnaca!
Located around 4km from the sea
With excellent access to the highway
9,303m2 of Land size
Around 295m of Road Frontage
6% of Building Density
6% of Site Coverage
Up to 2 floors and a height of 8.3m
Access to a registered road
All development infrastructures are in place
This land is suitable for agricultural purposes