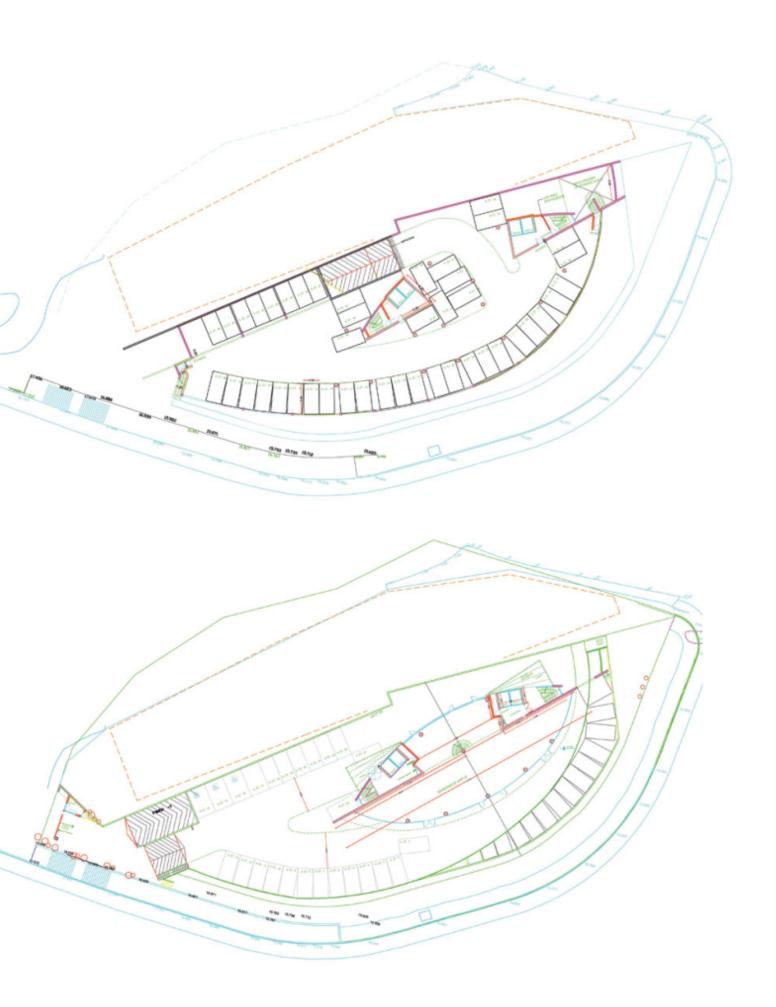

# Description

Commercial Land Parcel For Sale in Green Area, Germasogeia, Limassol, with Title Deeds! This land can be well even from the birkway consists from Lorne to (Nicesia

This land can be well seen from the highway coming from Larnaca/Nicosia With its excellent location, it also has immediate access to the highway and city center Any development on this land will become a landmark due to its location! 3,200m2 of Land size Around 140m of Road Frontage 60% of Building Density 35% of Site Coverage Up to 2 floors and a height of 10m Access to a registered road All development infrastructures are in place Building permits to build up to 8 floors Agreement of provision of public parking for 52 cars This plot is a compelling investment opportunity! It is suitable for developing a multi-story commercial building