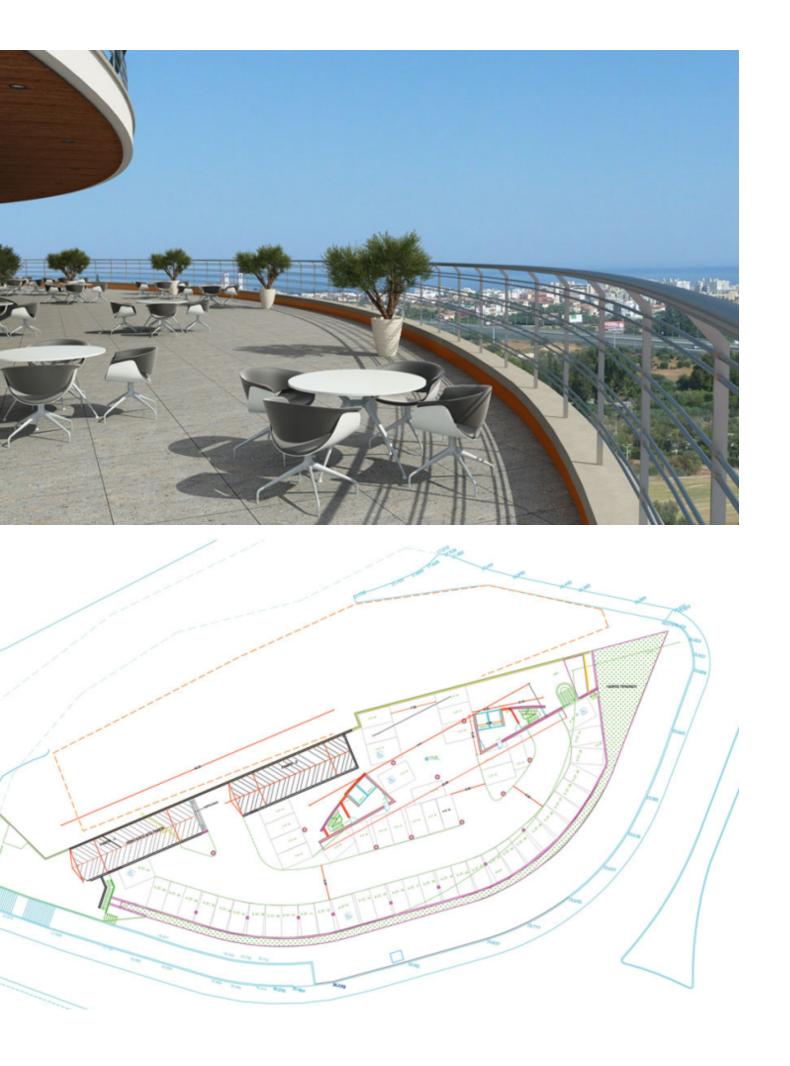

# Description

Commercial Land Parcel For Sale in Green Area, Germasogeia, Limassol, with Title Deeds! This land can be well even from the birkway consists from Lorne to (Nicesia

This land can be well seen from the highway coming from Larnaca/Nicosia With its excellent location, it also has immediate access to the highway and city center Any development on this land will become a landmark due to its location! 3,200m2 of Land size Around 140m of Road Frontage 60% of Building Density 35% of Site Coverage Up to 2 floors and a height of 10m Access to a registered road All development infrastructures are in place Building permits to build up to 8 floors Agreement of provision of public parking for 52 cars This plot is a compelling investment opportunity! It is suitable for developing a multi-story commercial building