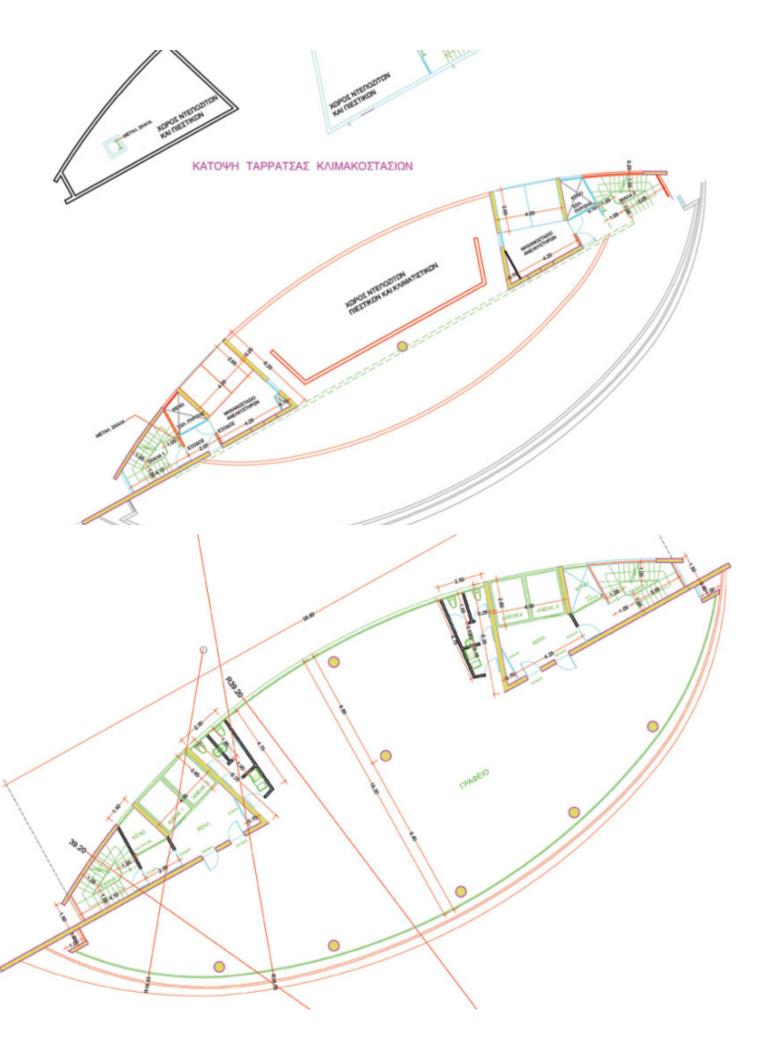

# Description

Commercial Land Parcel For Sale in Green Area, Germasogeia, Limassol, with Title Deeds! This land can be well even from the birkway consists from Lorne to (Nicesia

This land can be well seen from the highway coming from Larnaca/Nicosia With its excellent location, it also has immediate access to the highway and city center Any development on this land will become a landmark due to its location! 3,200m2 of Land size Around 140m of Road Frontage 60% of Building Density 35% of Site Coverage Up to 2 floors and a height of 10m Access to a registered road All development infrastructures are in place Building permits to build up to 8 floors Agreement of provision of public parking for 52 cars This plot is a compelling investment opportunity! It is suitable for developing a multi-story commercial building