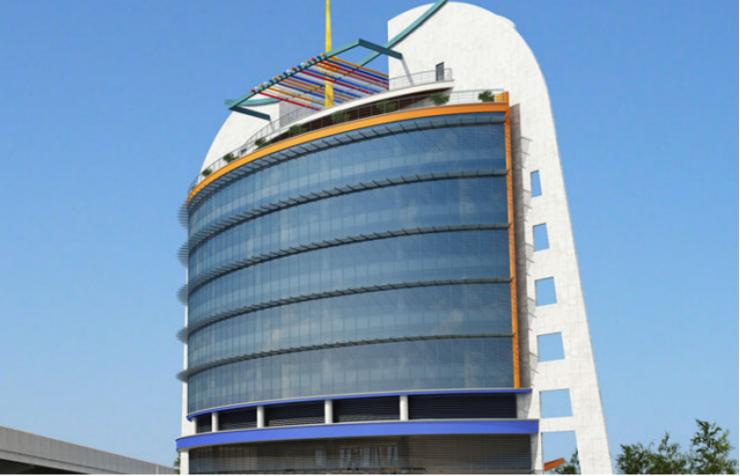

# Description

Commercial Land Parcel For Sale in Green Area, Germasogeia, Limassol, with Title Deeds! This land can be well even from the birkway consists from Lorne to (Nicesia

This land can be well seen from the highway coming from Larnaca/Nicosia With its excellent location, it also has immediate access to the highway and city center Any development on this land will become a landmark due to its location! 3,200m2 of Land size Around 140m of Road Frontage 60% of Building Density 35% of Site Coverage Up to 2 floors and a height of 10m Access to a registered road All development infrastructures are in place Building permits to build up to 8 floors Agreement of provision of public parking for 52 cars This plot is a compelling investment opportunity! It is suitable for developing a multi-story commercial building