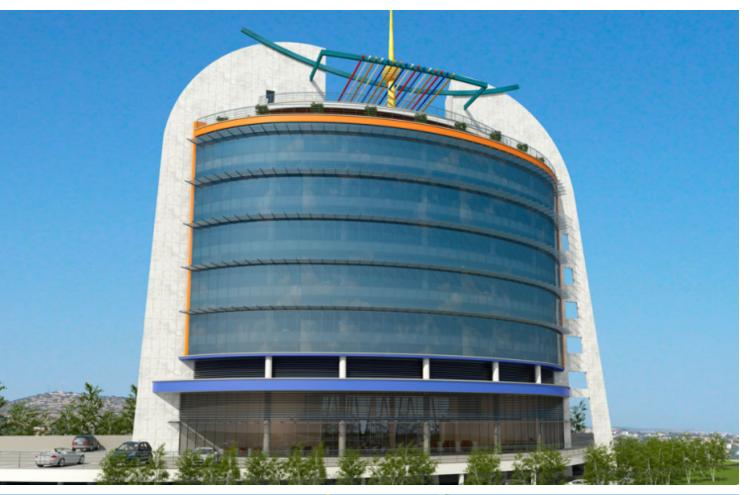

# Description

Commercial Land Parcel For Sale in Green Area, Germasogeia, Limassol, with Title Deeds! This land can be well even from the birkway consists from Lorne to (Nicesia

This land can be well seen from the highway coming from Larnaca/Nicosia With its excellent location, it also has immediate access to the highway and city center Any development on this land will become a landmark due to its location! 3,200m2 of Land size Around 140m of Road Frontage 60% of Building Density 35% of Site Coverage Up to 2 floors and a height of 10m Access to a registered road All development infrastructures are in place Building permits to build up to 8 floors Agreement of provision of public parking for 52 cars This plot is a compelling investment opportunity! It is suitable for developing a multi-story commercial building