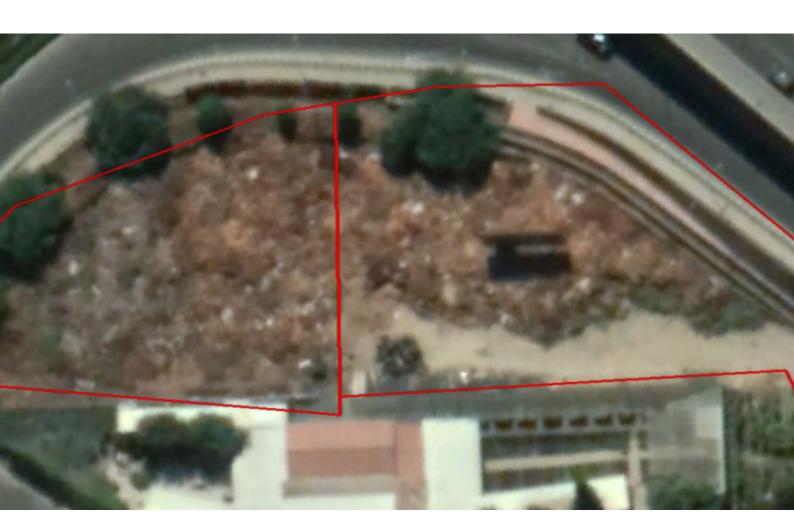

# **Commercial Land 3,200 SQM For Sale**

# Description

Commercial Land Parcel For Sale in Green Area, Germasogeia, Limassol, with Title Deeds! This land can be well even from the birkway consists from Lorne to (Nicesia

This land can be well seen from the highway coming from Larnaca/Nicosia With its excellent location, it also has immediate access to the highway and city center Any development on this land will become a landmark due to its location! 3,200m2 of Land size Around 140m of Road Frontage 60% of Building Density 35% of Site Coverage Up to 2 floors and a height of 10m Access to a registered road All development infrastructures are in place Building permits to build up to 8 floors Agreement of provision of public parking for 52 cars This plot is a compelling investment opportunity! It is suitable for developing a multi-story commercial building