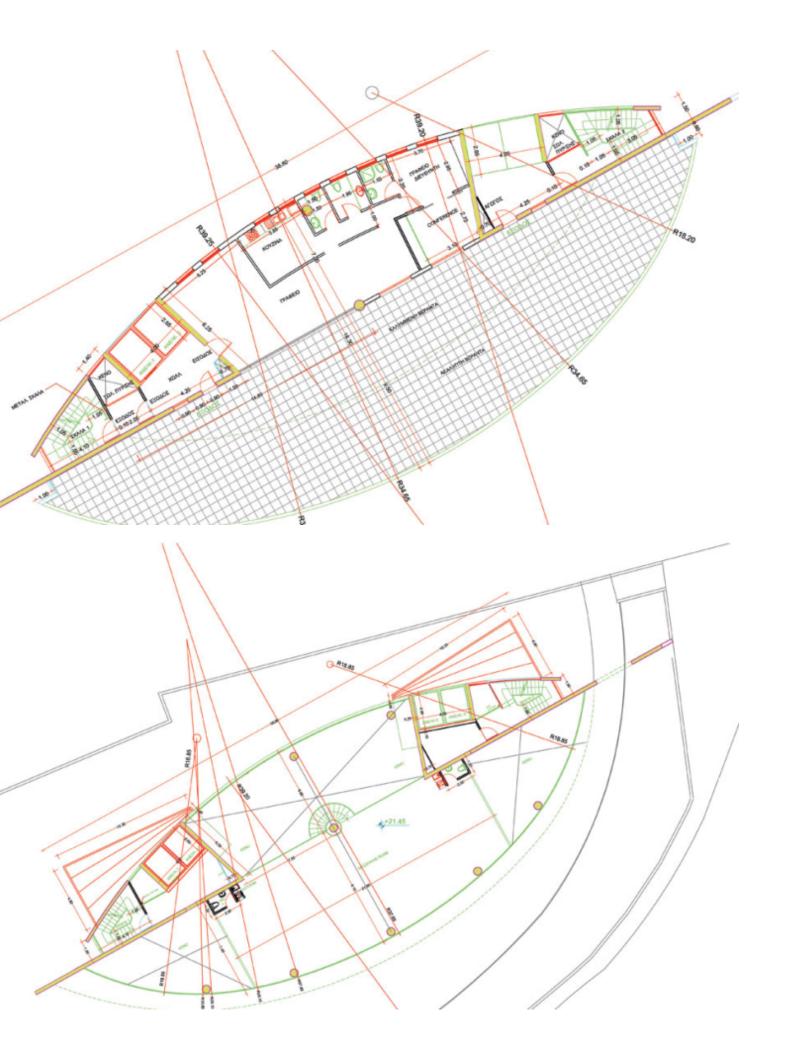

# Description

Commercial Land Parcel For Sale in Green Area, Germasogeia, Limassol, with Title Deeds! This land can be well even from the birkway consists from Lorne to (Nicesia

This land can be well seen from the highway coming from Larnaca/Nicosia With its excellent location, it also has immediate access to the highway and city center Any development on this land will become a landmark due to its location! 3,200m2 of Land size Around 140m of Road Frontage 60% of Building Density 35% of Site Coverage Up to 2 floors and a height of 10m Access to a registered road All development infrastructures are in place Building permits to build up to 8 floors Agreement of provision of public parking for 52 cars This plot is a compelling investment opportunity! It is suitable for developing a multi-story commercial building