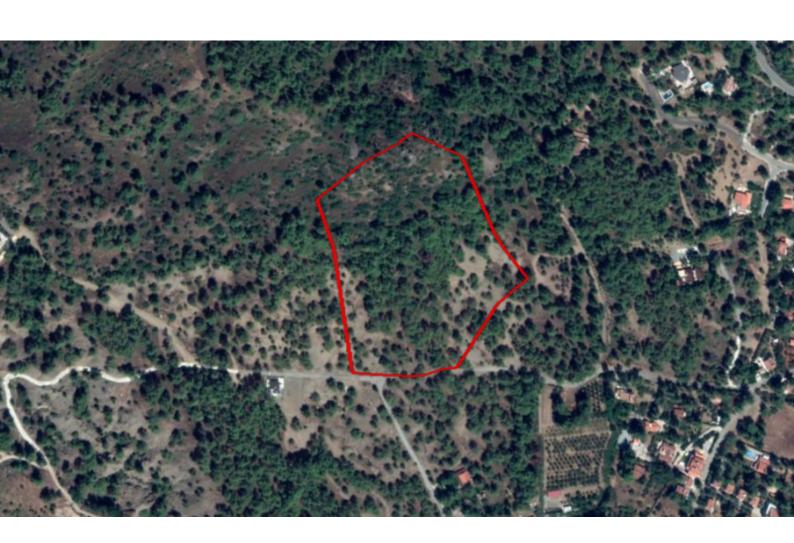

# Residential Land 36,525 SQM For Sale

### **Description**

Huge Residential Land Parcel For Sale in Trimiklini, Limassol!
Located in a beautiful, quiet, and natural area
With good access to the village center and all its necessary amenities
36,525m2 of Land size
Around 105m of Road Frontage
15% of Building Density
15% of Site Coverage
Up to 2 floors and a height of 8.3m
Access to a registered road
All development infrastructures are in place
This land is suitable for building your ideal home