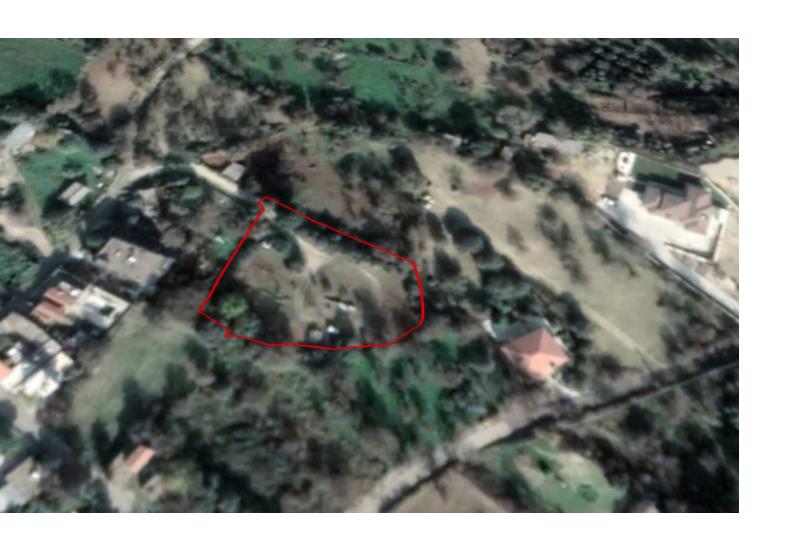

#### **Description**

Residential Land Parcel For Sale in Giolou, Paphos!

Located just 200m from the Giolou - Polis Chrysochous main road

Easy access to the village center and all its amenities and services

2,432m2 of Land size

90% of Building Density

50% of Site Coverage

Up to 2 floors and a height of 8.3m

Access to a registered road via a dirt road

All development infrastructures are in place

This land is suitable for developing your ideal home