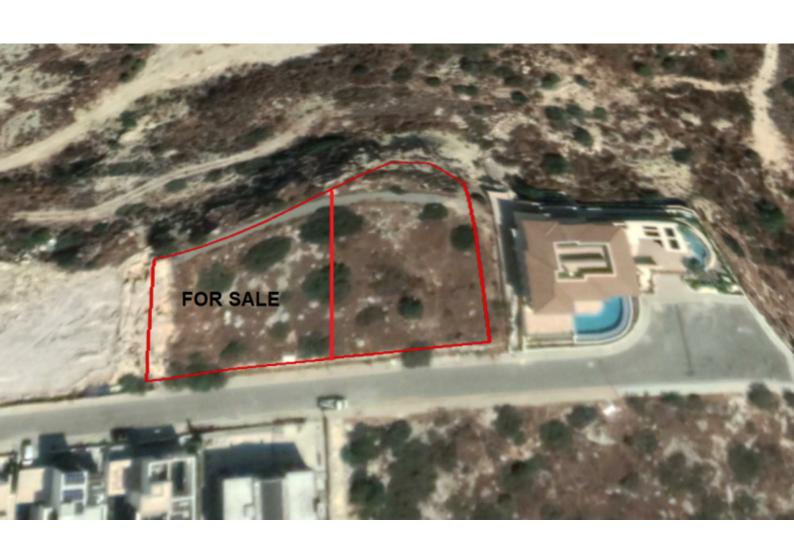

# Residential Land 1,164 SQM For Sale

### **Description**

Stunning Plot For Sale in the privileged neighborhood of Amathounta, Limassol! With Amazing Sea Views!

Plot Size of 1,164m2

Road Frontage of around 36 meters!

All Development infrastructures are in place