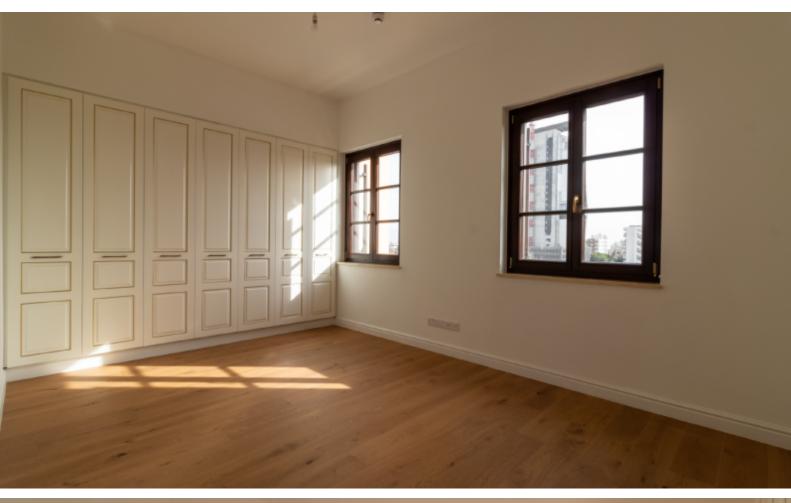

Fire Detector

Storeroom

Classical colonial-style architecture

Top-quality materials and finishes

Expensive marble and granites with mosaics

Wood parquet floors

Fitted kitchen with breakfast bar

Fitted Wardrobes