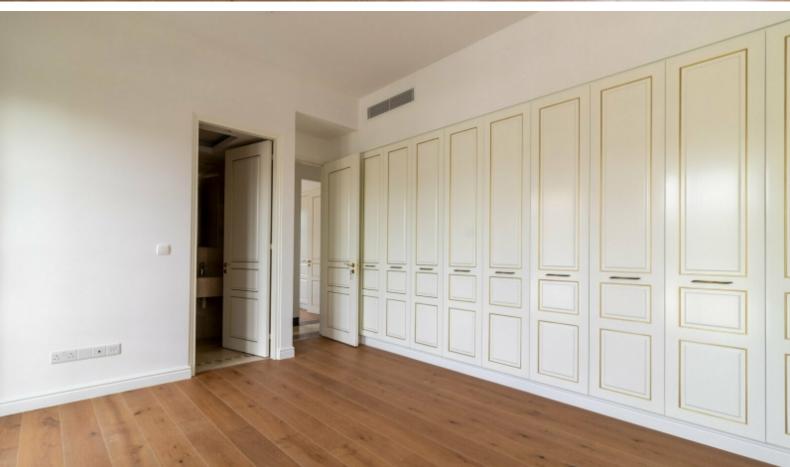

Fire Detector

Storeroom

Classical colonial-style architecture

Top-quality materials and finishes

Expensive marble and granites with mosaics

Wood parquet floors

Fitted kitchen with breakfast bar

Fitted Wardrobes