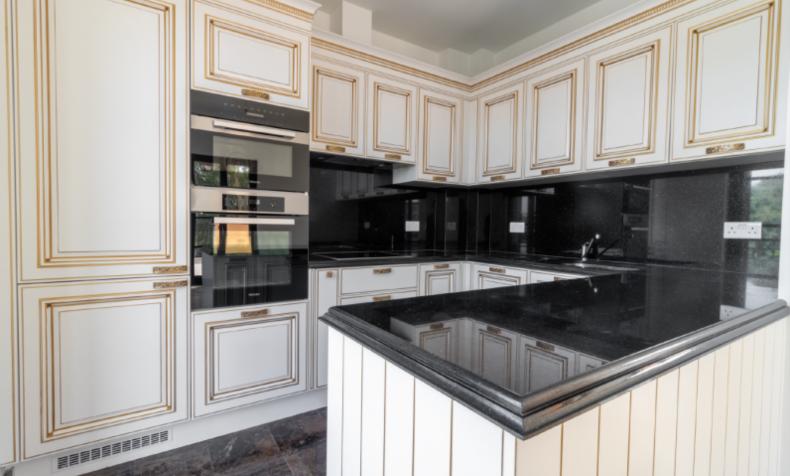

Fire Detector

Storeroom

Classical colonial-style architecture

Top-quality materials and finishes

Expensive marble and granites with mosaics

Wood parquet floors

Fitted kitchen with breakfast bar

Fitted Wardrobes