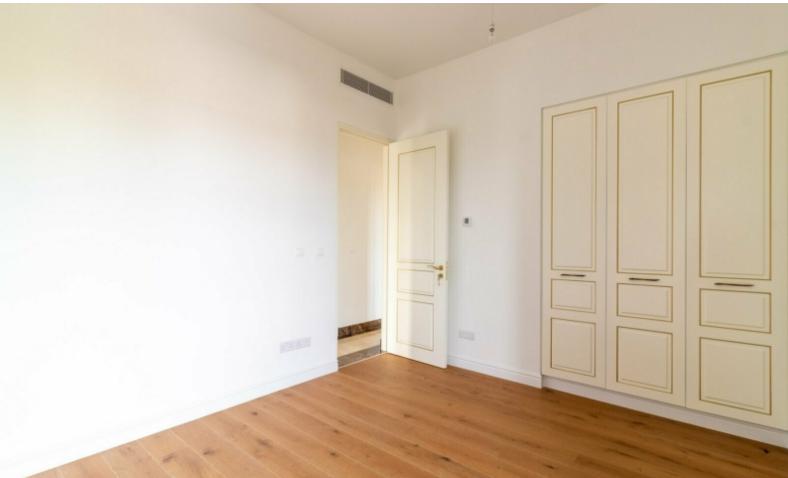

Fire Detector

Storeroom

Classical colonial-style architecture

Top-quality materials and finishes

Expensive marble and granites with mosaics

Wood parquet floors

Fitted kitchen with breakfast bar

Fitted Wardrobes