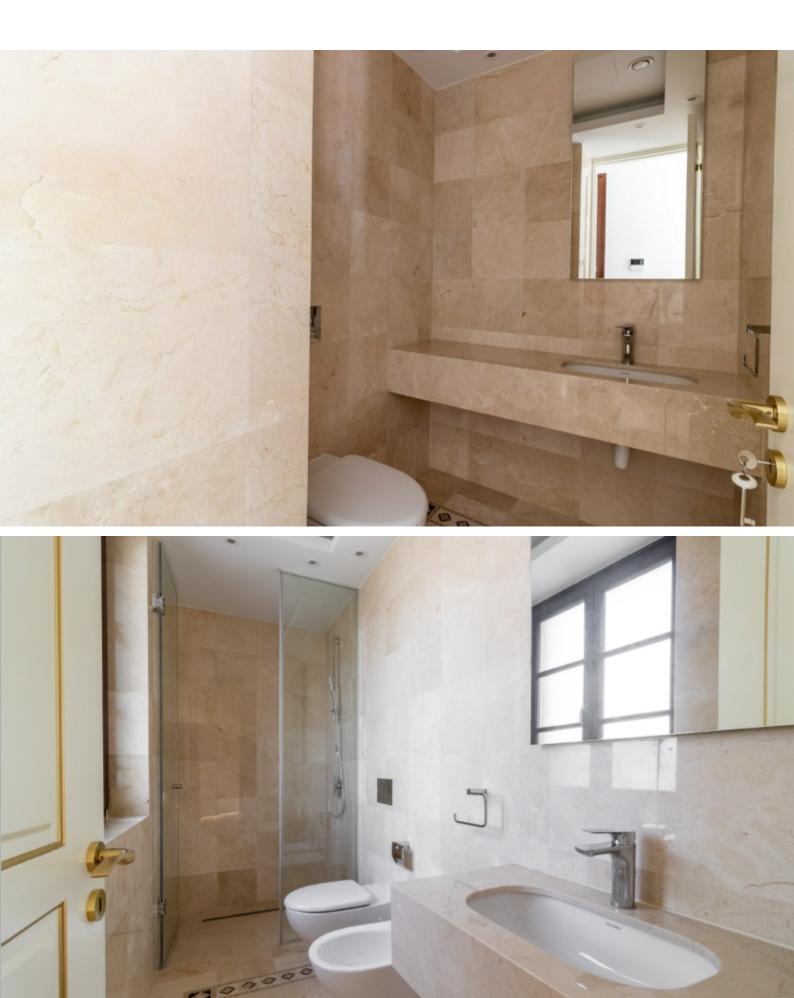

Excellent investment opportunity!

Large Communal Pool!

3rd Floor

3 Bedrooms

2 Bathrooms

1 En-suite + 1 Family Bathroom + 1 Guest W/C

125m2 of Net Indoor area

23m2 of Covered Verandas

Fire Detector

Storeroom

Classical colonial-style architecture

Top-quality materials and finishes

Expensive marble and granites with mosaics

Wood parquet floors

Fitted kitchen with breakfast bar

Fitted Wardrobes