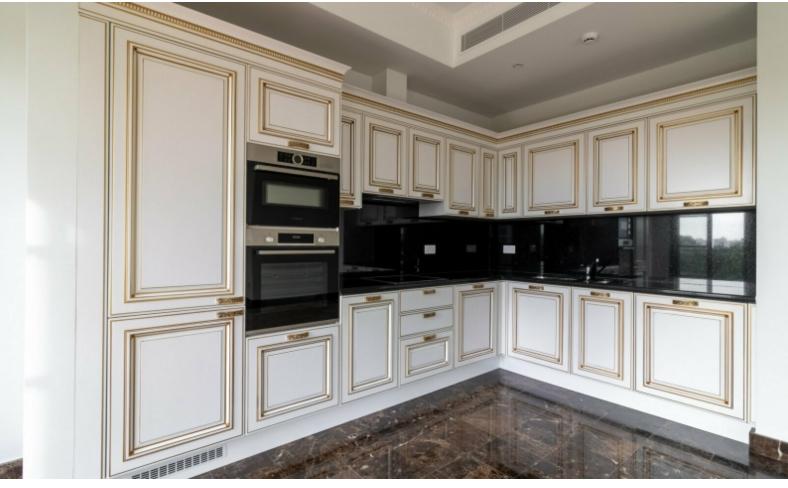

Fire Detector

Storeroom

Classical colonial-style architecture

Top-quality materials and finishes

Expensive marble and granites with mosaics

Wood parquet floors

Fitted kitchen with breakfast bar

Fitted Wardrobes