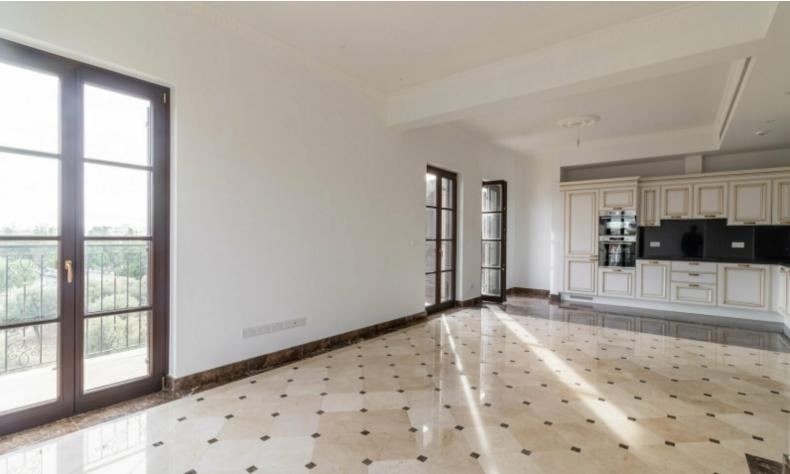

7m2 of Uncovered Verandas

**Covered Parking** 

High ceilings of 3.10m

VRV A/C

**Underfloor Heating** 

Shutters

Provisions for smart home system

Video entrance system

Fire Detector

Storeroom

Classical colonial-style architecture

Top-quality materials and finishes

Expensive marble and granites with mosaics

Wood parquet floors

Fitted kitchen with breakfast bar

Fitted Wardrobes