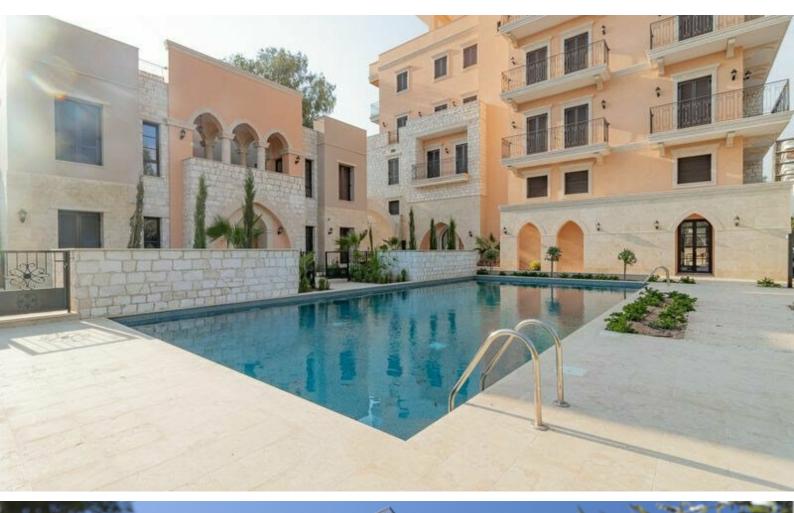

#### **Outdoor Features**

- Barbecue area
- Communal pool
- Solar System

Excellent investment opportunity!

Large Communal Pool!

3rd Floor

3 Bedrooms

2 Bathrooms

1 En-suite + 1 Family Bathroom + 1 Guest W/C

125m2 of Net Indoor area

23m2 of Covered Verandas

All bedrooms have access to a private veranda each

Communal landscaped gardens

Communal Gym/Sauna

Concierge

24/7 CCTV

Elevator

Secured fenced-in territory

This immaculate apartment is excellent for permanent living or for a holiday home!