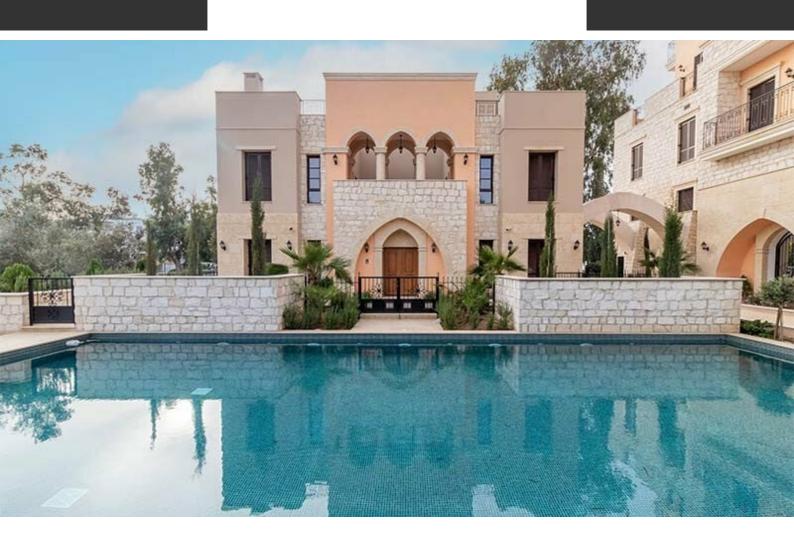

## **Description**

Exquisite First-Class 3 Bedroom Apartment For Sale in Limassol Tourist Area, NO VAT! Situated on the 3rd floor of a unique and highly luxurious development Located in a prestigious area, within walking distance of the beach and many amenities!

Fire Detector

Storeroom

Classical colonial-style architecture

Top-quality materials and finishes

Expensive marble and granites with mosaics

Wood parquet floors

Fitted kitchen with breakfast bar

Fitted Wardrobes

All bedrooms have access to a private veranda each

Communal landscaped gardens

Communal Gym/Sauna

Concierge

24/7 CCTV

Elevator

Secured fenced-in territory

This immaculate apartment is excellent for permanent living or for a holiday home!