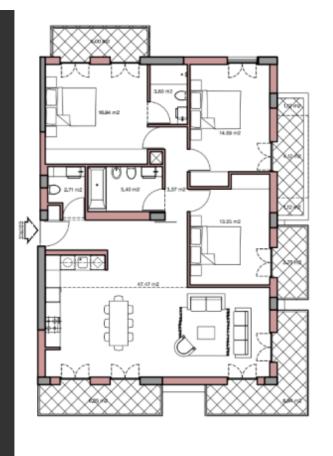

## **Key Facts**

- 3 Beds
- 2 Baths
- 125 m<sup>2</sup> Covered Area
- 23 m² Covered Verandas
- Uncovered verandas: 7m<sup>2</sup>
- Title Deed: Available

ID: 25200

Excellent investment opportunity!

Large Communal Pool!

3rd Floor

3 Bedrooms

2 Bathrooms

1 En-suite + 1 Family Bathroom + 1 Guest W/C

125m2 of Net Indoor area

23m2 of Covered Verandas

7m2 of Uncovered Verandas

**Covered Parking** 

High ceilings of 3.10m

VRV A/C

**Underfloor Heating** 

Shutters

Provisions for smart home system

Video entrance system