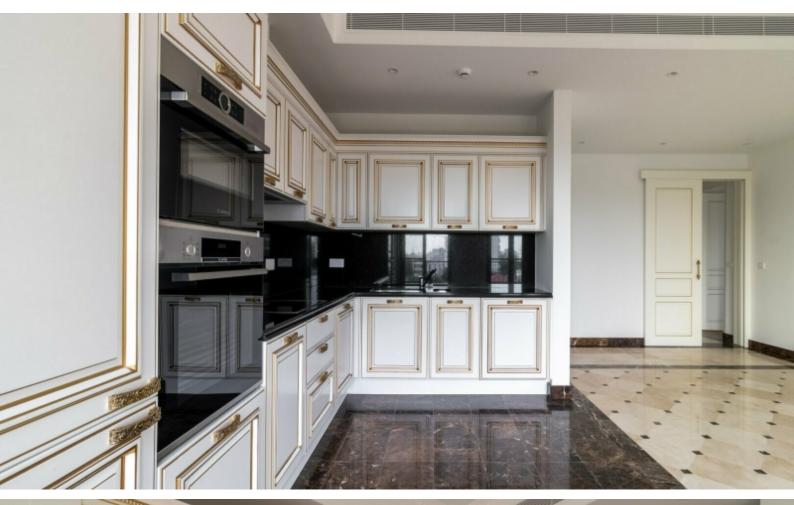

Fire Detector

Storeroom

Classical colonial-style architecture

Top-quality materials and finishes

Expensive marble and granites with mosaics

Wood parquet floors

Fitted kitchen with breakfast bar

Fitted Wardrobes