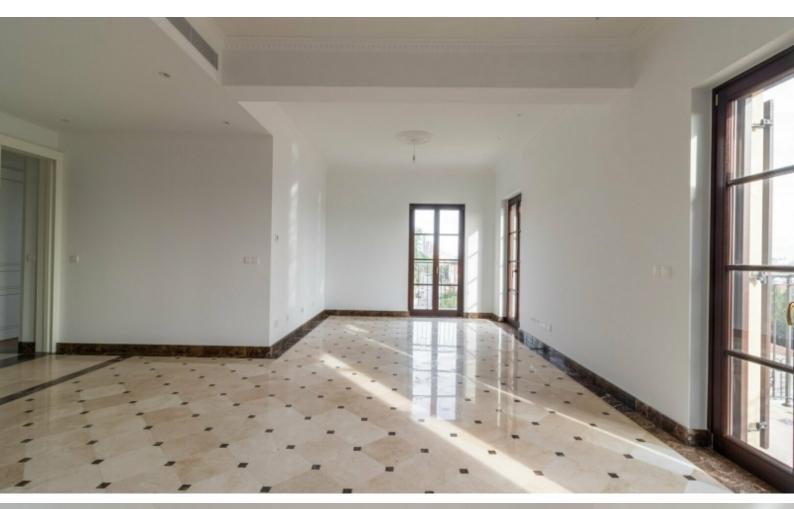

Excellent investment opportunity!

Large Communal Pool!

3rd Floor

3 Bedrooms

2 Bathrooms

1 En-suite + 1 Family Bathroom + 1 Guest W/C

125m2 of Net Indoor area

23m2 of Covered Verandas

Fire Detector

Storeroom

Classical colonial-style architecture

Top-quality materials and finishes

Expensive marble and granites with mosaics

Wood parquet floors

Fitted kitchen with breakfast bar

Fitted Wardrobes