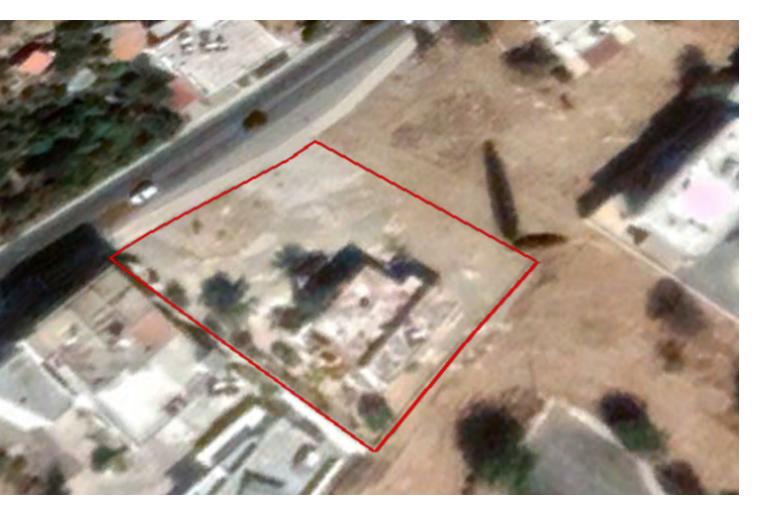

## Description

Large Commercial Plot For Sale in Anavargos, Paphos! Excellent location, on the main road leading to the city center and highway Within a short distance to the General hospital Situated within a high traffic area 1,620m2 of Plot size Around 35m of Road Frontage 100% of Building Density 50% of Site Coverage Up to 3 floors and a height of 13.5m There is potential for added floors and height Access to a registered road All development infrastructures are in place House with 220m2 of Covered area Shop with 50m2 of Covered area This plot is suitable for commercial development