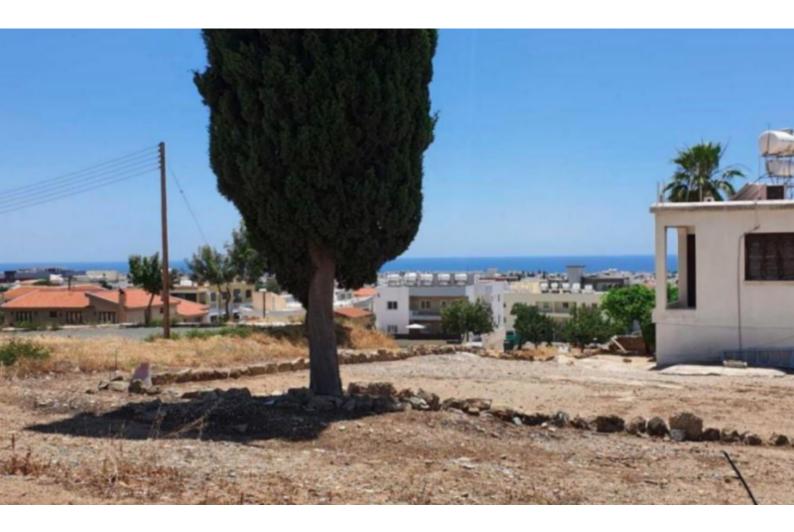

## Description

Large Commercial Plot For Sale in Anavargos, Paphos! Excellent location, on the main road leading to the city center and highway Within a short distance to the General hospital Situated within a high traffic area 1,620m2 of Plot size Around 35m of Road Frontage 100% of Building Density 50% of Site Coverage Up to 3 floors and a height of 13.5m There is potential for added floors and height Access to a registered road All development infrastructures are in place House with 220m2 of Covered area Shop with 50m2 of Covered area This plot is suitable for commercial development