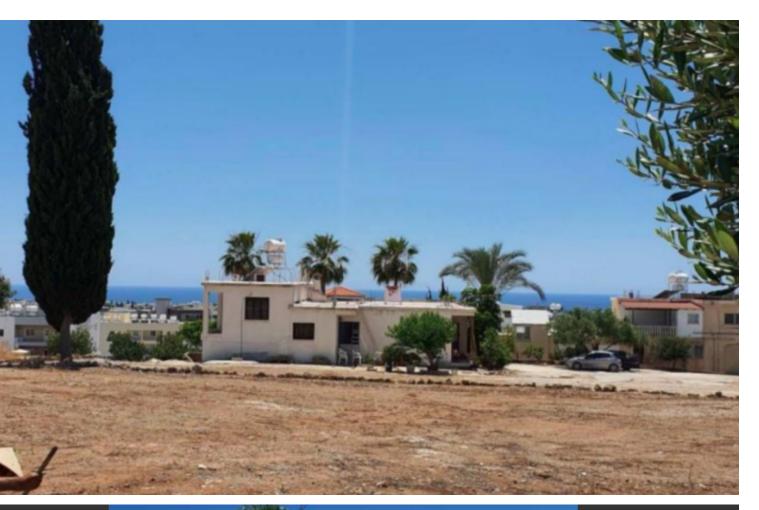

## Description

Large Commercial Plot For Sale in Anavargos, Paphos! Excellent location, on the main road leading to the city center and highway Within a short distance to the General hospital Situated within a high traffic area 1,620m2 of Plot size Around 35m of Road Frontage 100% of Building Density 50% of Site Coverage Up to 3 floors and a height of 13.5m There is potential for added floors and height Access to a registered road All development infrastructures are in place House with 220m2 of Covered area Shop with 50m2 of Covered area This plot is suitable for commercial development