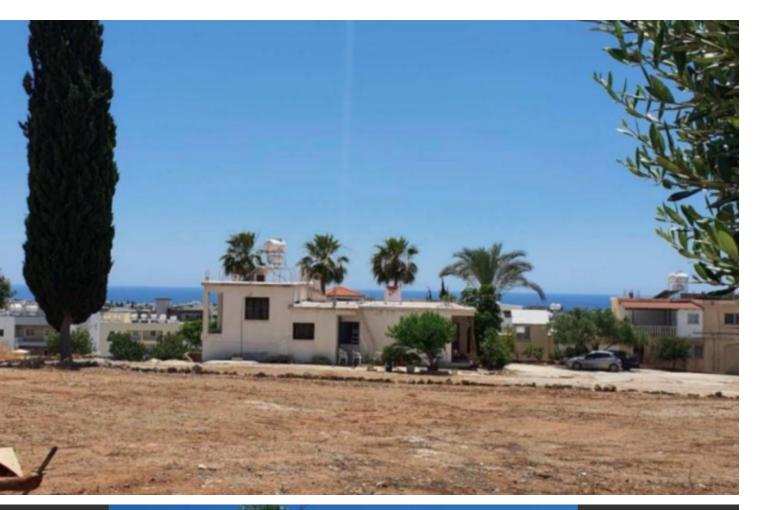

# **Commercial Land 615 SQM For Sale**

# Description

Commercial Plot For Sale in Anavargos, Paphos! Excellent location, on the main road leading to the city center and highway Within a short distance to the General hospital Situated within a high traffic area 615m2 of Plot size Around 30m of Road Frontage 100% of Building Density 50% of Site Coverage Up to 3 floors and a height of 13.5m There is potential for added floors and height Access to a registered road All development infrastructures are in place This plot is suitable for commercial development