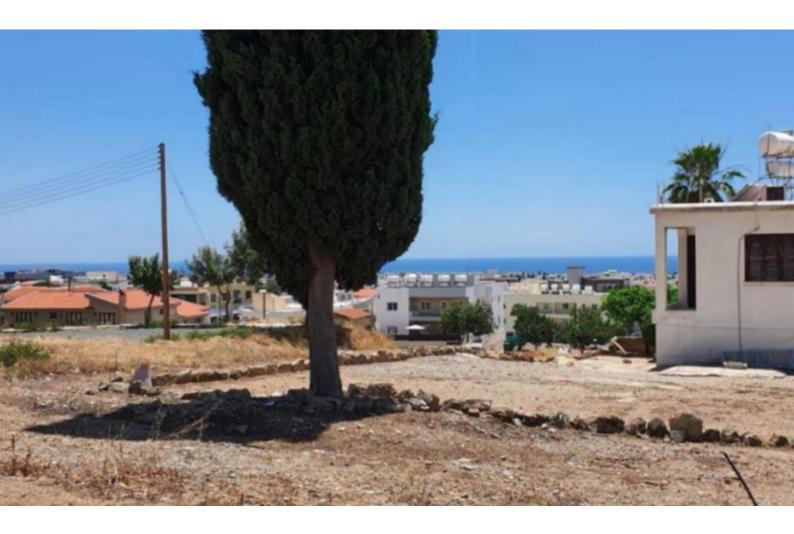

# **Commercial Land 615 SQM For Sale**

# Description

Commercial Plot For Sale in Anavargos, Paphos! Excellent location, on the main road leading to the city center and highway Within a short distance to the General hospital Situated within a high traffic area 615m2 of Plot size Around 30m of Road Frontage 100% of Building Density 50% of Site Coverage Up to 3 floors and a height of 13.5m There is potential for added floors and height Access to a registered road All development infrastructures are in place This plot is suitable for commercial development