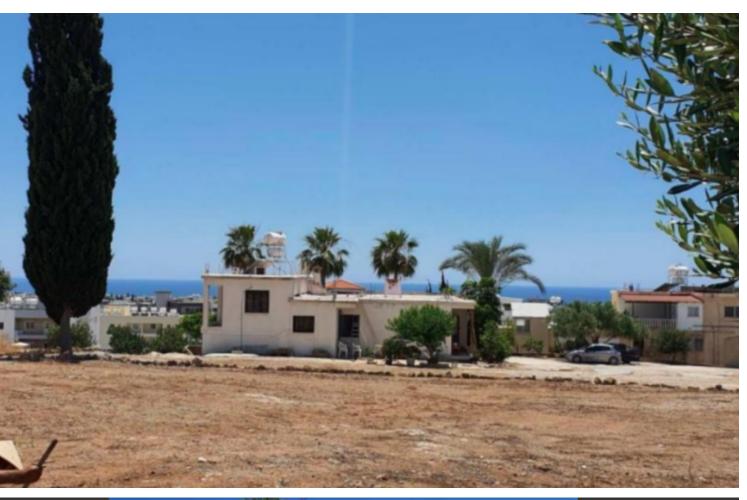

### **Description**

Commercial Plot For Sale in Anavargos, Paphos!

Excellent location, on the main road leading to the city center and highway Within a short distance to the General hospital

Situated within a high traffic area

955m2 of Plot size

Around 5m of Road Frontage

100% of Building Density

50% of Site Coverage

Up to 3 floors and a height of 13.5m

There is potential for added floors and height

Access to a registered road

All development infrastructures are in place