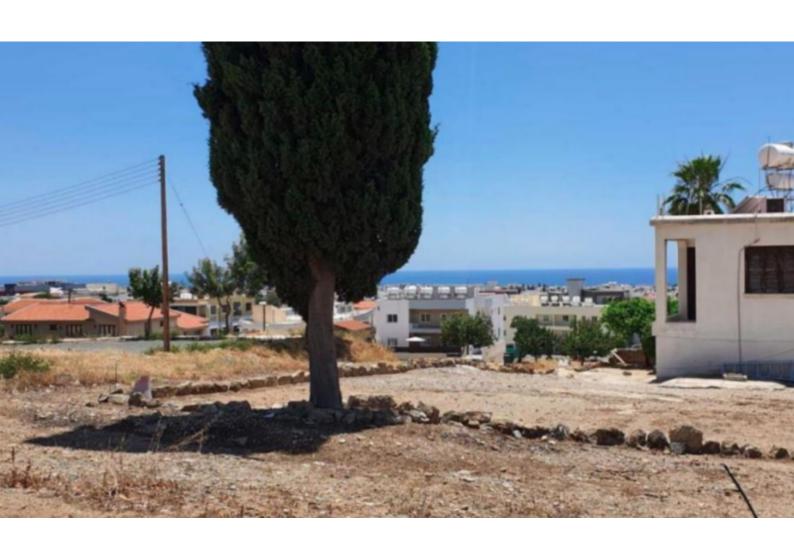

### **Description**

Commercial Plot For Sale in Anavargos, Paphos!

Excellent location, on the main road leading to the city center and highway Within a short distance to the General hospital

Situated within a high traffic area

955m2 of Plot size

Around 5m of Road Frontage

100% of Building Density

50% of Site Coverage

Up to 3 floors and a height of 13.5m

There is potential for added floors and height

Access to a registered road

All development infrastructures are in place