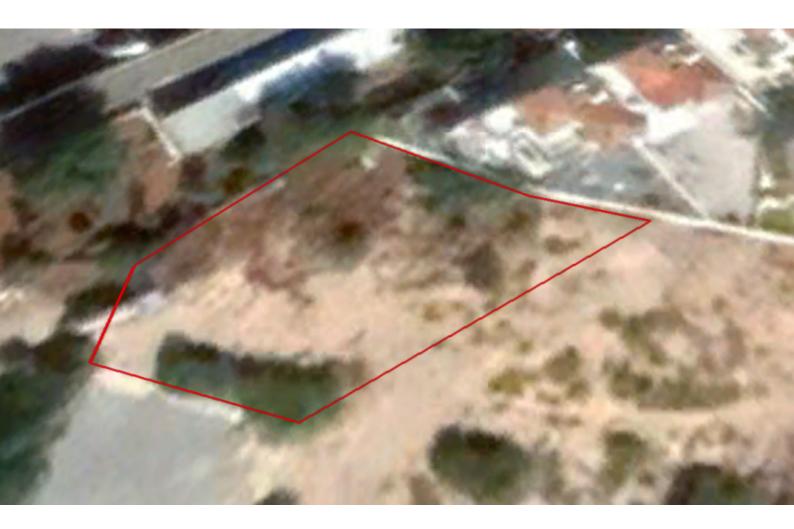

# Description

Residential Plot For Sale in Anavargos, Paphos! Located within a very short drive to the city center With excellent access to the highway and general hospital 775m2 of Plot size Around 15m of Road Frontage 60% of Building Density 35% of Site Coverage Up to 2 floors and a height of 10m Access to a registered road All development infrastructures are in place This plot is suitable for residential development!