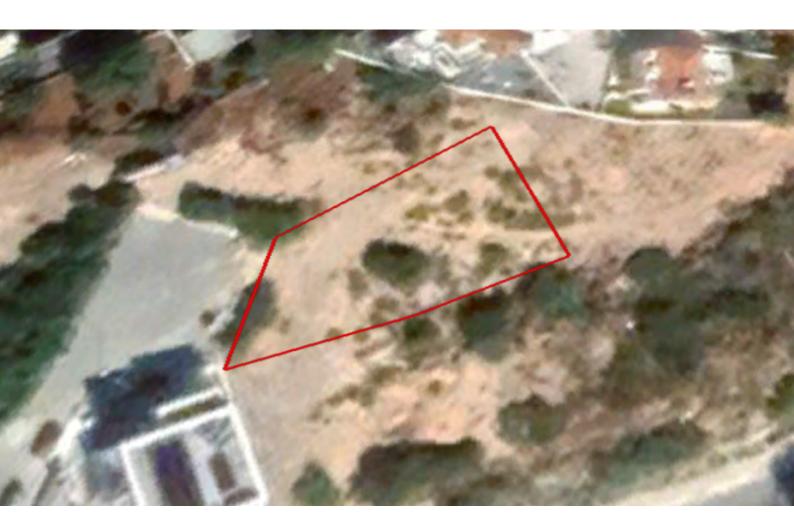

# **Residential Land 673 SQM For Sale**

# **Key Facts**

- Residential Land
- 673 m<sup>2</sup> Land Size
- 60% Building Density
- Site Coverage: 35%
- Floors: 2
- Height: 10m
- Title Deed: Available

# Description

Residential Plot For Sale in Anavargos, Paphos! Located within a very short drive to the city center With excellent access to the highway and general hospital 675m2 of Plot size Around 15m of Road Frontage 60% of Building Density 35% of Site Coverage Up to 2 floors and a height of 10m Access to a registered road All development infrastructures are in place This plot is suitable for residential development!