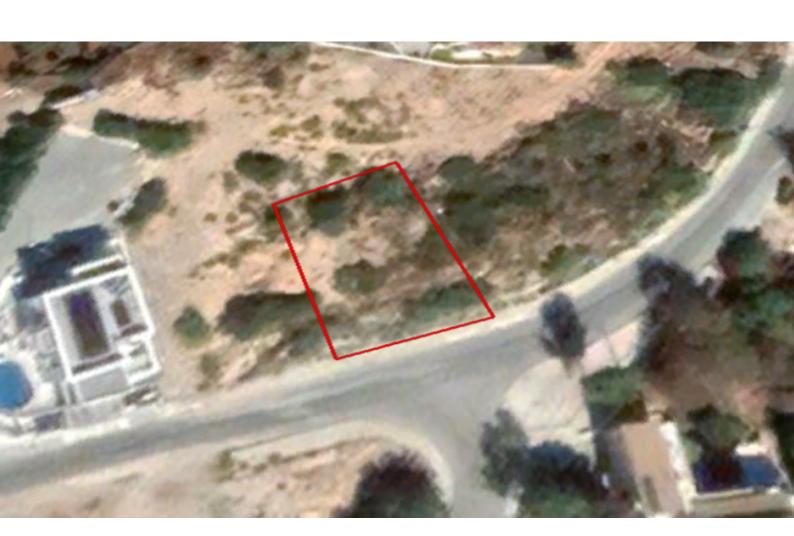

### **Key Facts**

• Residential Land

• 699 m<sup>2</sup> Land Size

• 60% Building Density

• Site Coverage: 35%

Floors: 2Height: 10m

• Title Deed: Available

ID: 25256

#### **Description**

Residential Plot For Sale in Anavargos, Paphos!
Located within a very short drive to the city center
With excellent access to the highway and general hospital
675m2 of Plot size
Around 23m of Road Frontage
60% of Building Density
35% of Site Coverage
Up to 2 floors and a height of 10m
Access to a registered road
All development infrastructures are in place
This plot is suitable for residential development!