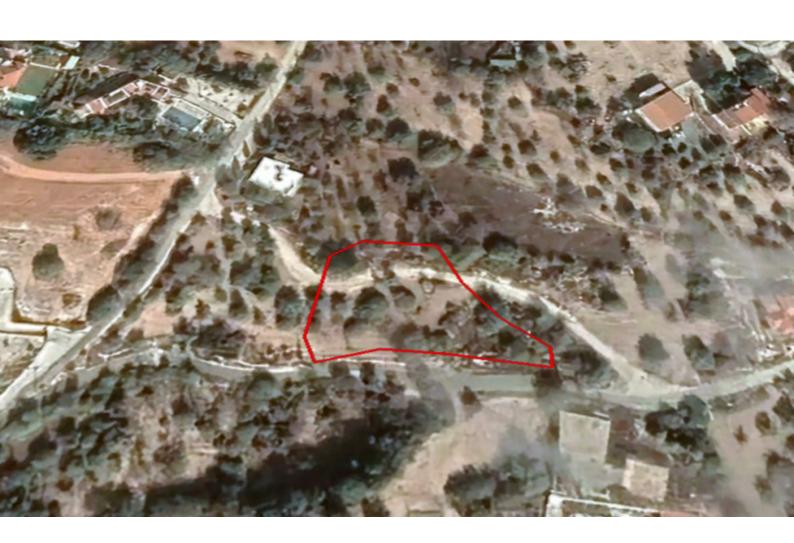

### **Key Facts**

• Residential Land

• 2,007 m<sup>2</sup> Land Size

• 90% Building Density

• Site Coverage: 50%

• Floors: 2

• Height: 8.3m

• Title Deed: Available

### **Description**

Residential Land Parcel For Sale in Armou, Paphos!
Situated within the peaceful and attractive village of Armou With excellent access to the highway and city center 2,007m2 of Land size
Around 68m of Road Frontage
90% of Building Density
50% of Site Coverage
Up to 2 floors and a height of 8.3m
Access to a registered road
All development infrastructures are in place
This land is perfect for building your ideal family home!