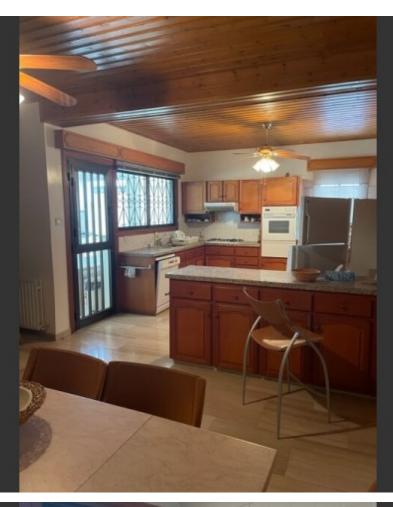

#### **Indoor Features**

- Air Conditioning
- Basement
- Central Heating
- Covered Parking
- Fitted Kitchen
- Guest Toilet
- Master Bed
- Open-plan
- Pet Friendly
- Playroom
- Utility Room
- Water Heater
- EPC Energy Class: Pending

## Description

Barbecue area

• Landscape Garden

**Outdoor Features** 

- Private pool
- Rear Garden
- Solar System

Spacious 4 Bedroom Detached Villa For Sale in Panthea, Limassol with Title Deeds! Situated in a prestigious and family-friendly neighborhood With excellent access to the city center and the highway Private Pool! Sea views in the distance! 4 Bedrooms 3 Bathrooms 2 En-suites + 1 Family Bathroom + 1 Guest W/C 400m2 of Covered area 2.100m2 of Plot size A/C Central Heating Shutters **Covered Parking** Basement with 4 extra rooms Laundry Room Storage Room Office/Playroom Bar Large outdoor seating area Pergola