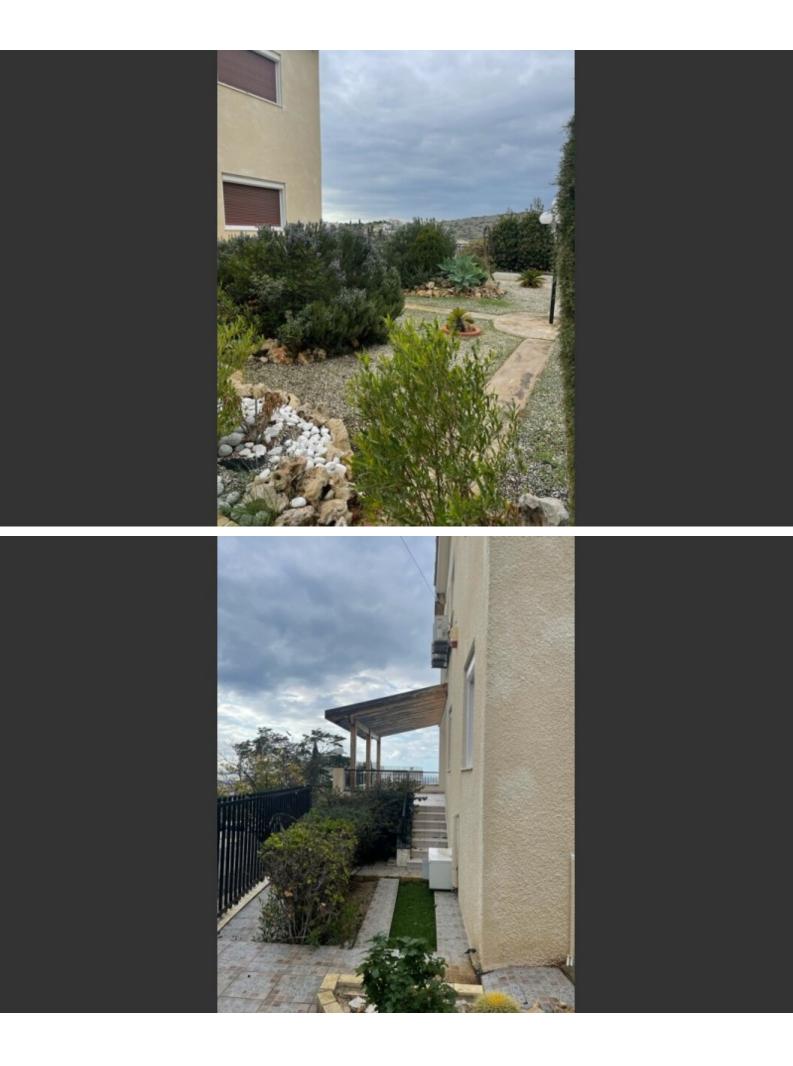

## Description

Barbecue area

• Landscape Garden

**Outdoor Features** 

- Private pool
- Rear Garden
- Solar System

Spacious 4 Bedroom Detached Villa For Sale in Panthea, Limassol with Title Deeds! Situated in a prestigious and family-friendly neighborhood With excellent access to the city center and the highway Private Pool! Sea views in the distance! 4 Bedrooms 3 Bathrooms 2 En-suites + 1 Family Bathroom + 1 Guest W/C 400m2 of Covered area 2.100m2 of Plot size A/C Central Heating Shutters **Covered Parking** Basement with 4 extra rooms Laundry Room Storage Room Office/Playroom Bar Large outdoor seating area Pergola

Built-in BBQ area Landscaped Garden Very good condition High potential to be modernized This impressive home is suitable for those seeking a renovation project! It is perfect for a large family for permanent living!