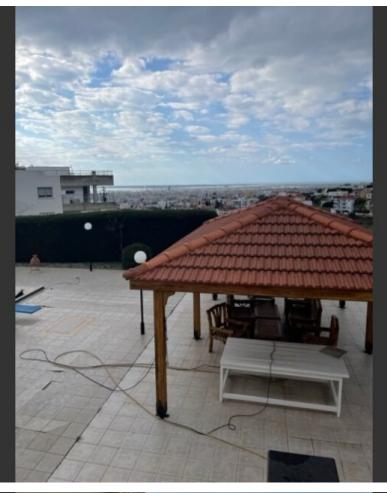

## Description

Barbecue area

• Landscape Garden

**Outdoor Features** 

- Private pool
- Rear Garden
- Solar System

Spacious 4 Bedroom Detached Villa For Sale in Panthea, Limassol with Title Deeds! Situated in a prestigious and family-friendly neighborhood With excellent access to the city center and the highway Private Pool! Sea views in the distance! 4 Bedrooms 3 Bathrooms 2 En-suites + 1 Family Bathroom + 1 Guest W/C 400m2 of Covered area 2.100m2 of Plot size A/C Central Heating Shutters **Covered Parking** Basement with 4 extra rooms Laundry Room Storage Room Office/Playroom Bar Large outdoor seating area Pergola

Built-in BBQ area Landscaped Garden Very good condition High potential to be modernized This impressive home is suitable for those seeking a renovation project! It is perfect for a large family for permanent living!