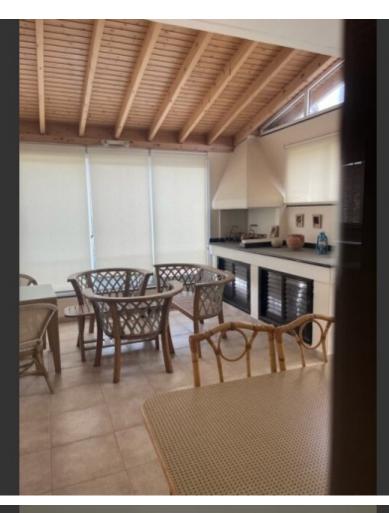

## Description

Barbecue area

• Landscape Garden

**Outdoor Features** 

- Private pool
- Rear Garden
- Solar System

Spacious 4 Bedroom Detached Villa For Sale in Panthea, Limassol with Title Deeds! Situated in a prestigious and family-friendly neighborhood With excellent access to the city center and the highway Private Pool! Sea views in the distance! 4 Bedrooms 3 Bathrooms 2 En-suites + 1 Family Bathroom + 1 Guest W/C 400m2 of Covered area 2.100m2 of Plot size A/C Central Heating Shutters **Covered Parking** Basement with 4 extra rooms Laundry Room Storage Room Office/Playroom Bar Large outdoor seating area Pergola

Built-in BBQ area Landscaped Garden Very good condition High potential to be modernized This impressive home is suitable for those seeking a renovation project! It is perfect for a large family for permanent living!