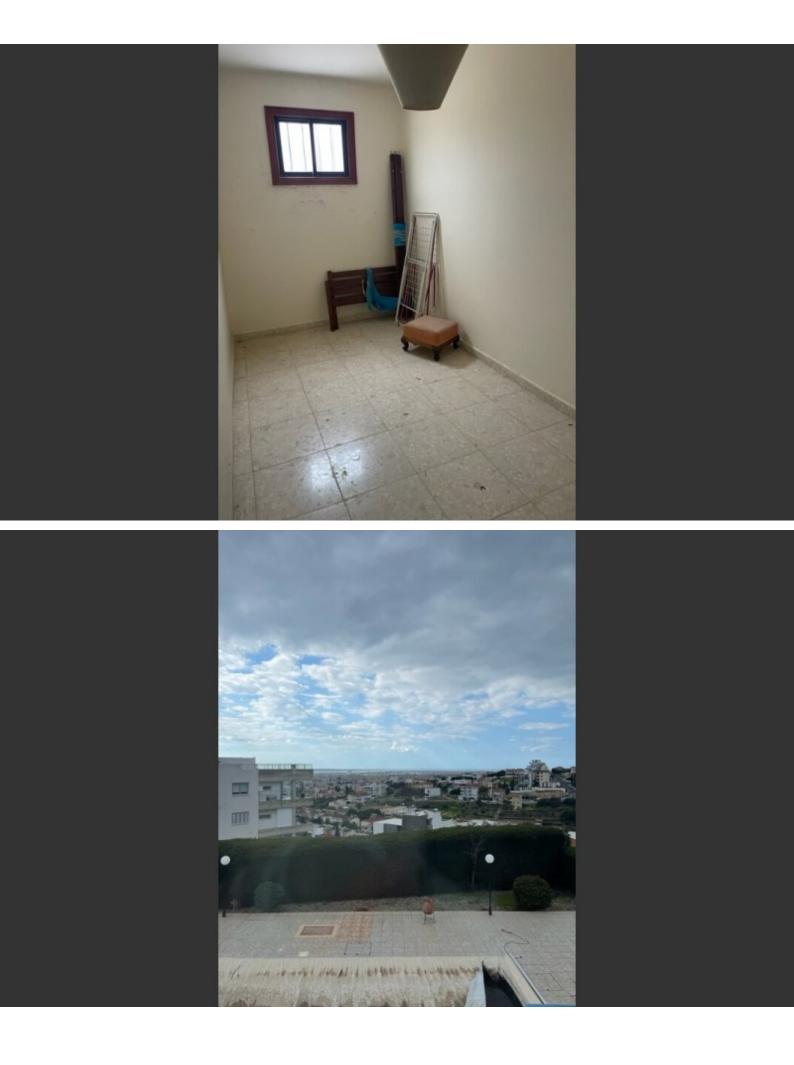

## Description

Barbecue area

• Landscape Garden

**Outdoor Features** 

- Private pool
- Rear Garden
- Solar System

Spacious 4 Bedroom Detached Villa For Sale in Panthea, Limassol with Title Deeds! Situated in a prestigious and family-friendly neighborhood With excellent access to the city center and the highway Private Pool! Sea views in the distance! 4 Bedrooms 3 Bathrooms 2 En-suites + 1 Family Bathroom + 1 Guest W/C 400m2 of Covered area 2.100m2 of Plot size A/C Central Heating Shutters **Covered Parking** Basement with 4 extra rooms Laundry Room Storage Room Office/Playroom Bar Large outdoor seating area Pergola

Built-in BBQ area Landscaped Garden Very good condition High potential to be modernized This impressive home is suitable for those seeking a renovation project! It is perfect for a large family for permanent living!