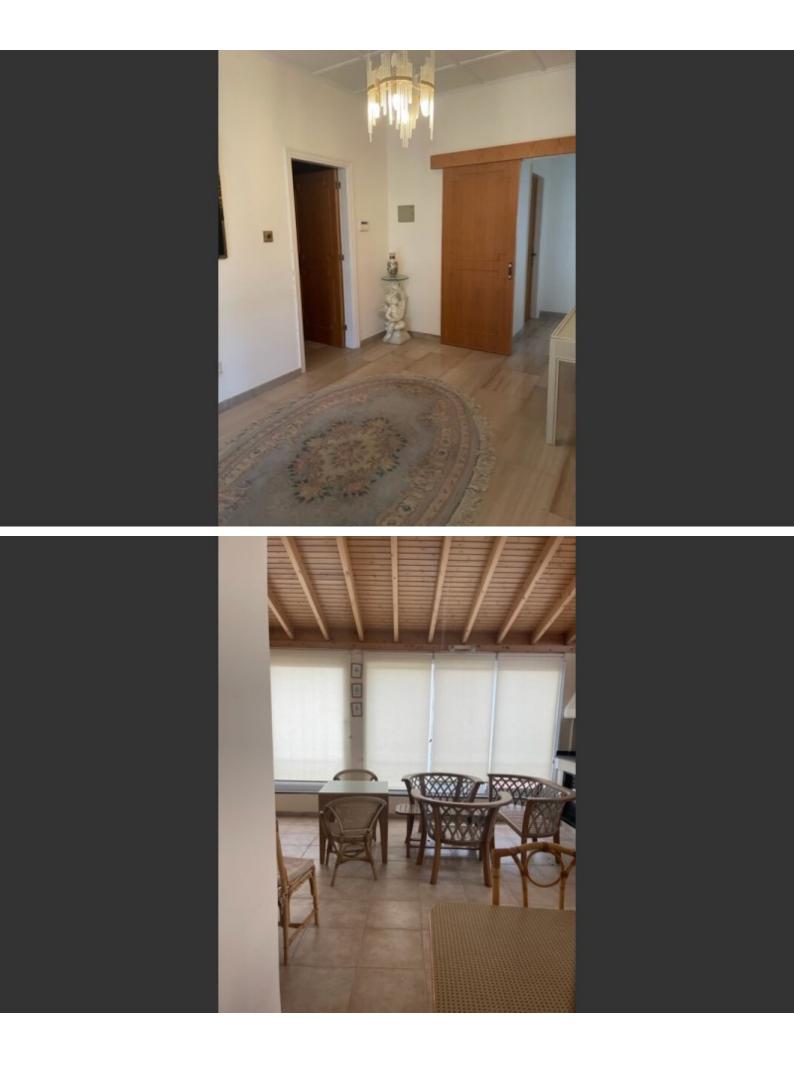

## Description

Barbecue area

• Landscape Garden

**Outdoor Features** 

- Private pool
- Rear Garden
- Solar System

Spacious 4 Bedroom Detached Villa For Sale in Panthea, Limassol with Title Deeds! Situated in a prestigious and family-friendly neighborhood With excellent access to the city center and the highway Private Pool! Sea views in the distance! 4 Bedrooms 3 Bathrooms 2 En-suites + 1 Family Bathroom + 1 Guest W/C 400m2 of Covered area 2.100m2 of Plot size A/C Central Heating Shutters **Covered Parking** Basement with 4 extra rooms Laundry Room Storage Room Office/Playroom Bar Large outdoor seating area Pergola

Built-in BBQ area Landscaped Garden Very good condition High potential to be modernized This impressive home is suitable for those seeking a renovation project! It is perfect for a large family for permanent living!