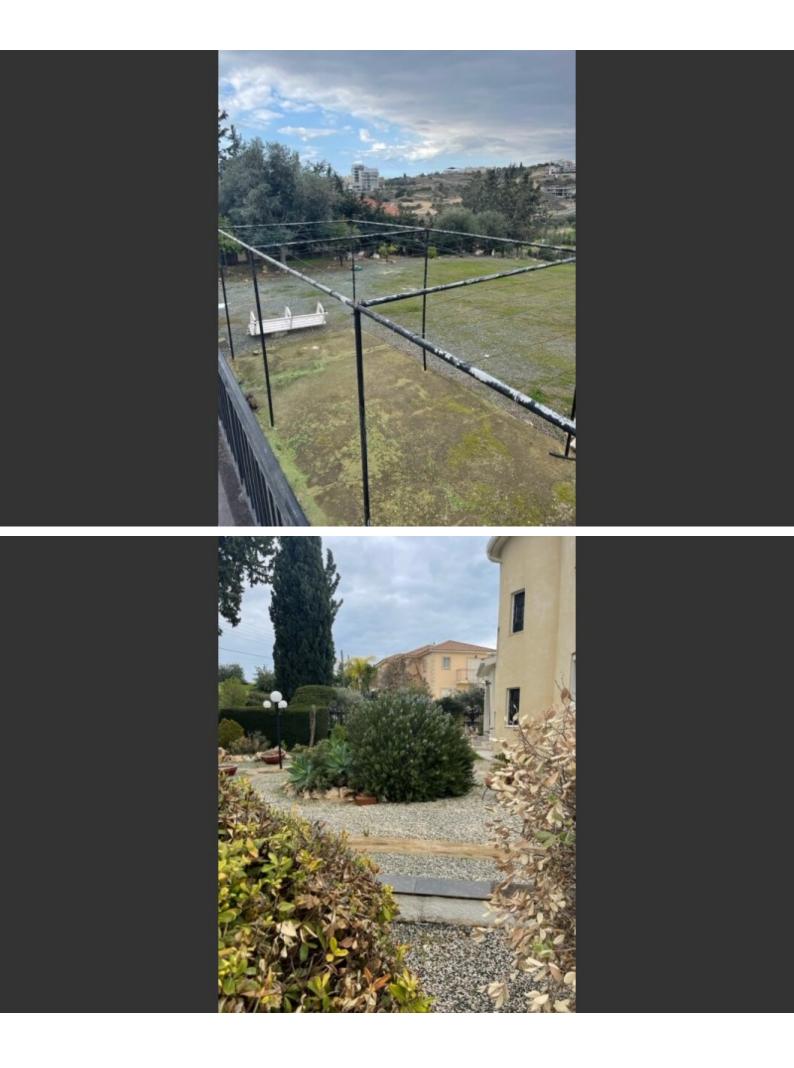

## Description

Barbecue area

• Landscape Garden

**Outdoor Features** 

- Private pool
- Rear Garden
- Solar System

Spacious 4 Bedroom Detached Villa For Sale in Panthea, Limassol with Title Deeds! Situated in a prestigious and family-friendly neighborhood With excellent access to the city center and the highway Private Pool! Sea views in the distance! 4 Bedrooms 3 Bathrooms 2 En-suites + 1 Family Bathroom + 1 Guest W/C 400m2 of Covered area 2.100m2 of Plot size A/C Central Heating Shutters **Covered Parking** Basement with 4 extra rooms Laundry Room Storage Room Office/Playroom Bar Large outdoor seating area Pergola

Built-in BBQ area Landscaped Garden Very good condition High potential to be modernized This impressive home is suitable for those seeking a renovation project! It is perfect for a large family for permanent living!