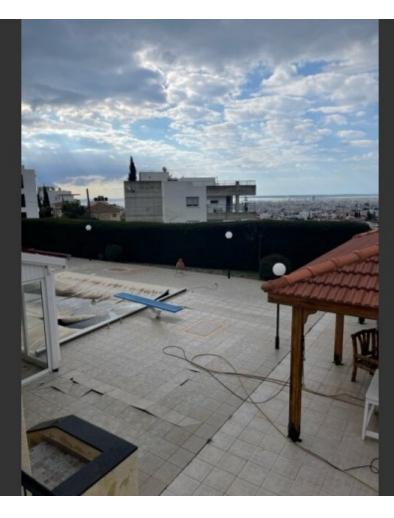

## Description

Barbecue area

• Landscape Garden

**Outdoor Features** 

- Private pool
- Rear Garden
- Solar System

Spacious 4 Bedroom Detached Villa For Sale in Panthea, Limassol with Title Deeds! Situated in a prestigious and family-friendly neighborhood With excellent access to the city center and the highway Private Pool! Sea views in the distance! 4 Bedrooms 3 Bathrooms 2 En-suites + 1 Family Bathroom + 1 Guest W/C 400m2 of Covered area 2.100m2 of Plot size A/C Central Heating Shutters **Covered Parking** Basement with 4 extra rooms Laundry Room Storage Room Office/Playroom Bar Large outdoor seating area Pergola

Built-in BBQ area Landscaped Garden Very good condition High potential to be modernized This impressive home is suitable for those seeking a renovation project! It is perfect for a large family for permanent living!